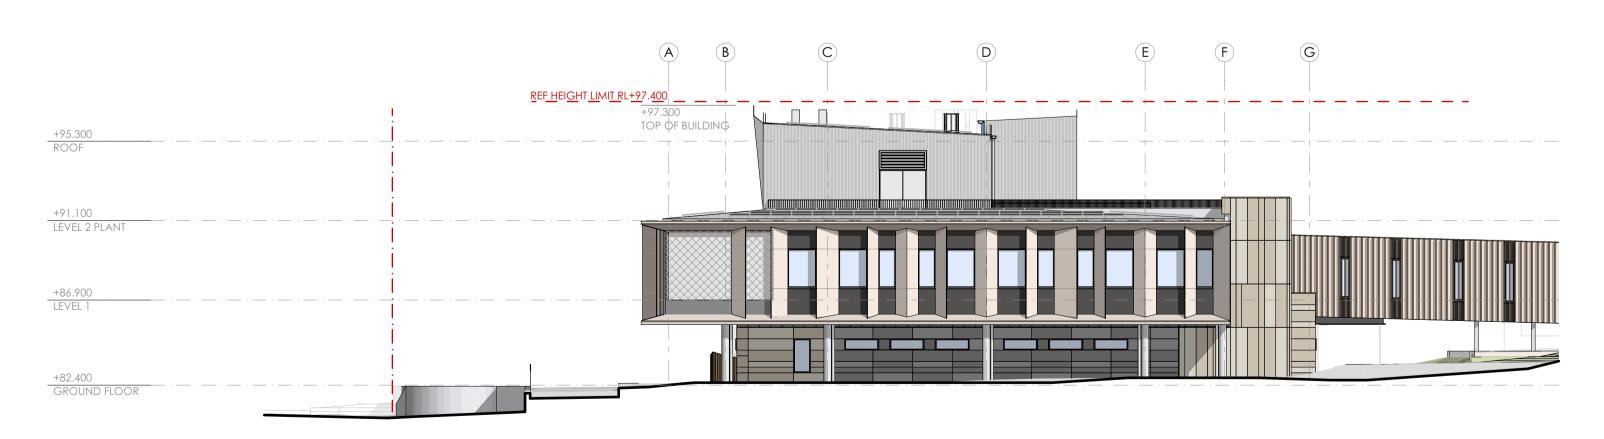

4 EAST ELEVATION SCALE - 1:200

### PLANNING SUBMISSION

| SCALE            | DRAWN BY    |
|------------------|-------------|
| 1:200 @A1        | RP          |
| 40mm ON ORIGINAL | APPROVED BY |

PRINT DATE 03/10/2024

DRAWING

NORTH & EAST ELEVATIONS