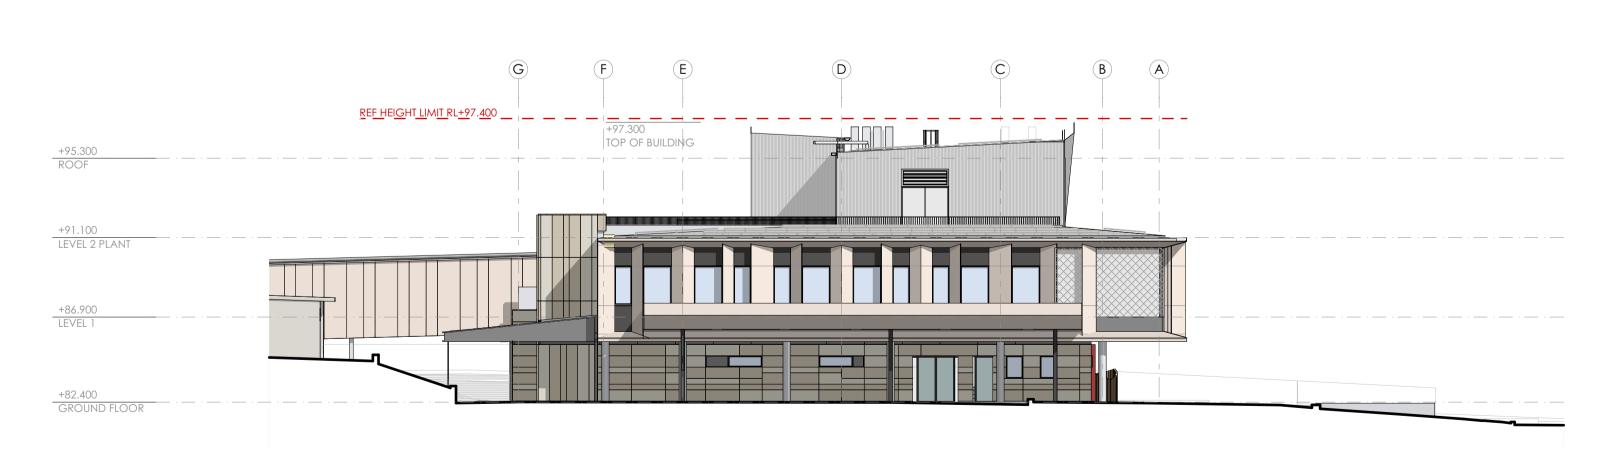

## 2 SOUTH ELEVATION SCALE - 1:200

4 WEST ELEVATION SCALE - 1:200

## DRAWING

SOUTH & WEST ELEVATIONS