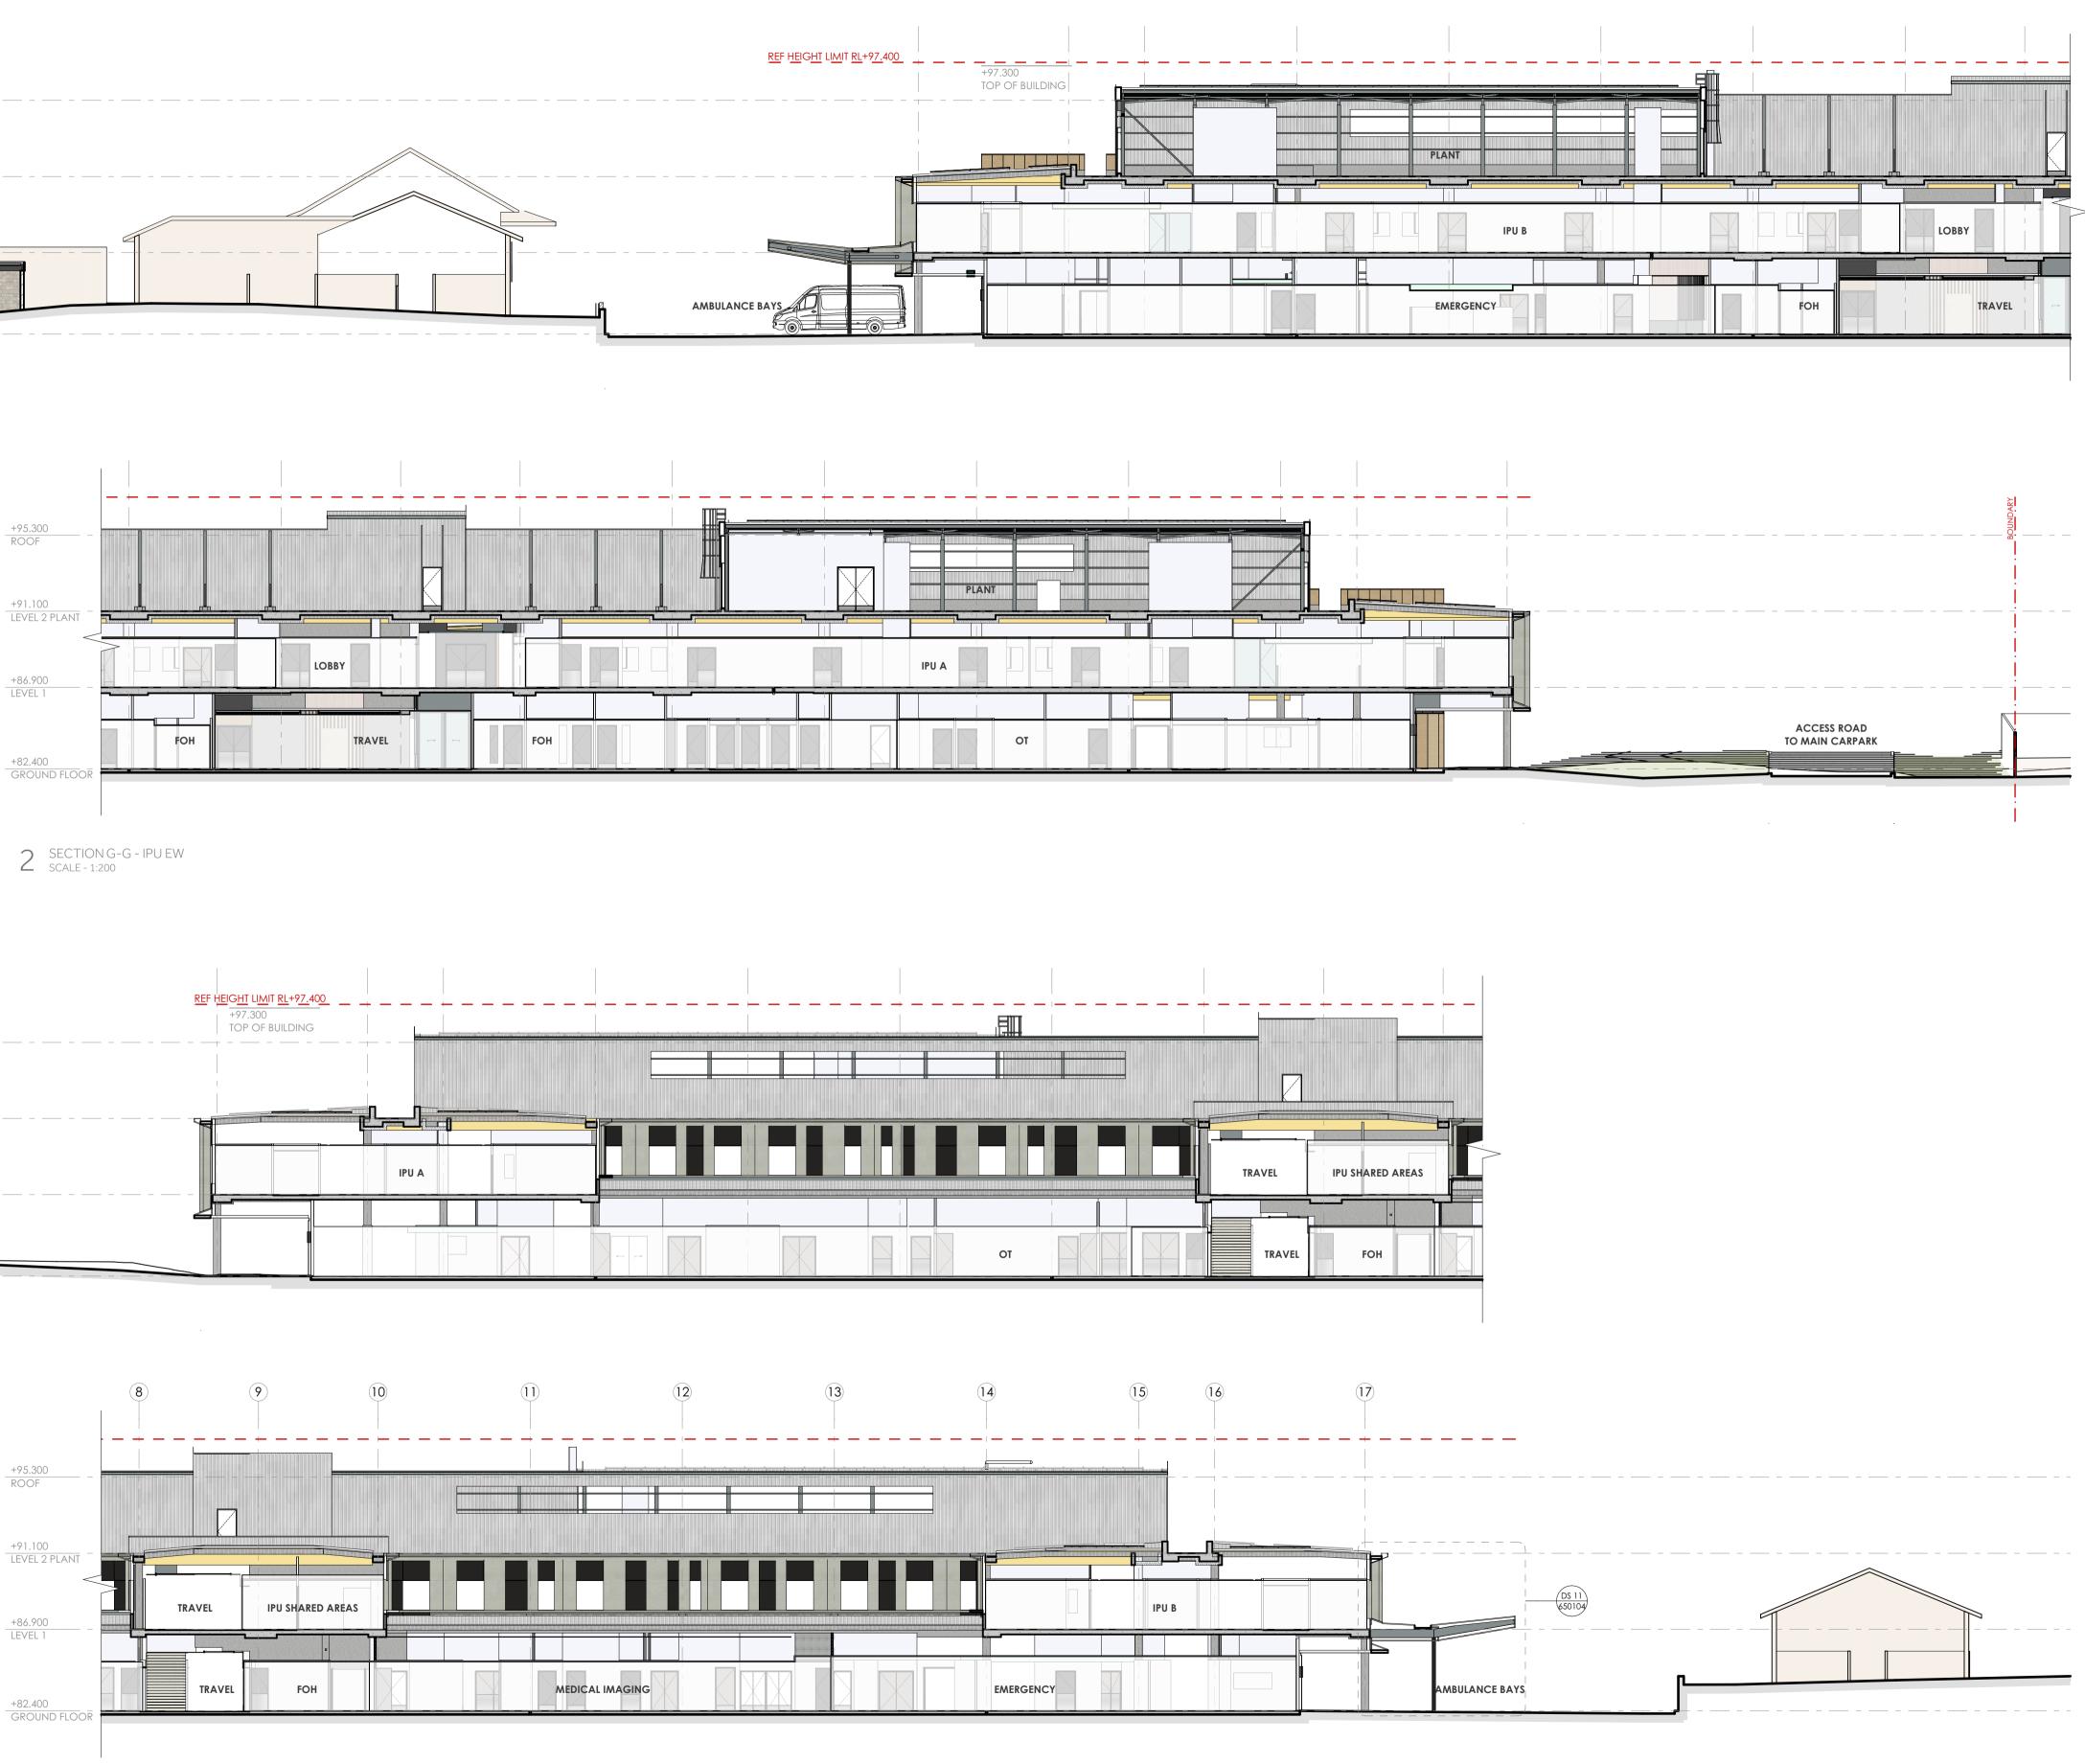

### SCALE 1:200 @A1 DRAWN BY

40mm ON ORIGINAL

APPROVED BY

PRINT DATE 03/10/2024

NORTH-SOUTH SECTIONS

DRAWING

## PROJECT NUMBER 22212

### PLANNING SUBMISSION

| SCALE<br>1:200 @A1 | DRAWN BY<br>RF |
|--------------------|----------------|
| 40mm ON ORIGINAL   | APPROVED BY    |

PRINT DATE 03/10/2024

DRAWING

EAST-WEST SECTIONS

## PROJECT NUMBER 22212

1 SHADOWS - WINTER SOLSTICE 9AM SCALE - 1:1000

3 SHADOWS - WINTER SOLSTICE 3PM SCALE - 1:1000

2 SHADOWS - WINTER SOLSTICE 12PM SCALE - 1:1000