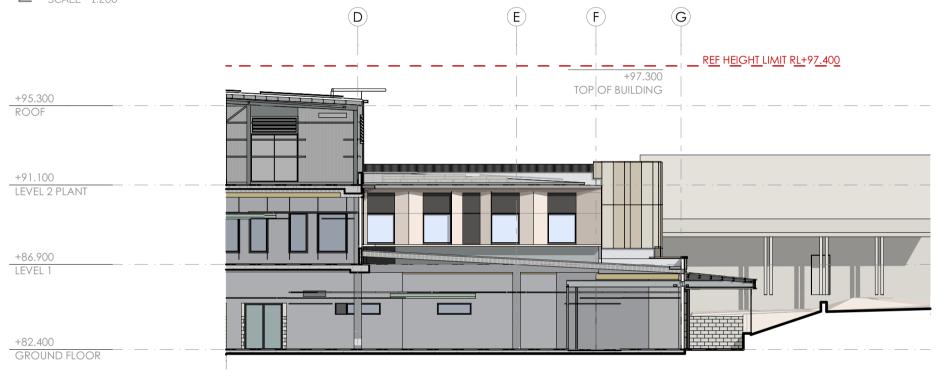

### SCALE 1:200 @A1 DRAWN BY

40mm ON ORIGINAL

APPROVED BY

PRINT DATE 03/10/2024

NORTH-SOUTH SECTIONS

DRAWING

## PROJECT NUMBER 22212

### PROJECT

**CESSNOCK HOSPITAL** REDEVELOPMENT 24 View St, Cessnock NSW 2325 Wonnarua Nation

PHASE DESIGN DEVELOPMENT

### PLANNING SUBMISSION

| SCALE<br>1:200 @A1 | DRAWN BY<br>RF |
|--------------------|----------------|
| 40mm ON ORIGINAL   | APPROVED BY    |

PRINT DATE 03/10/2024

DRAWING

EAST-WEST SECTIONS