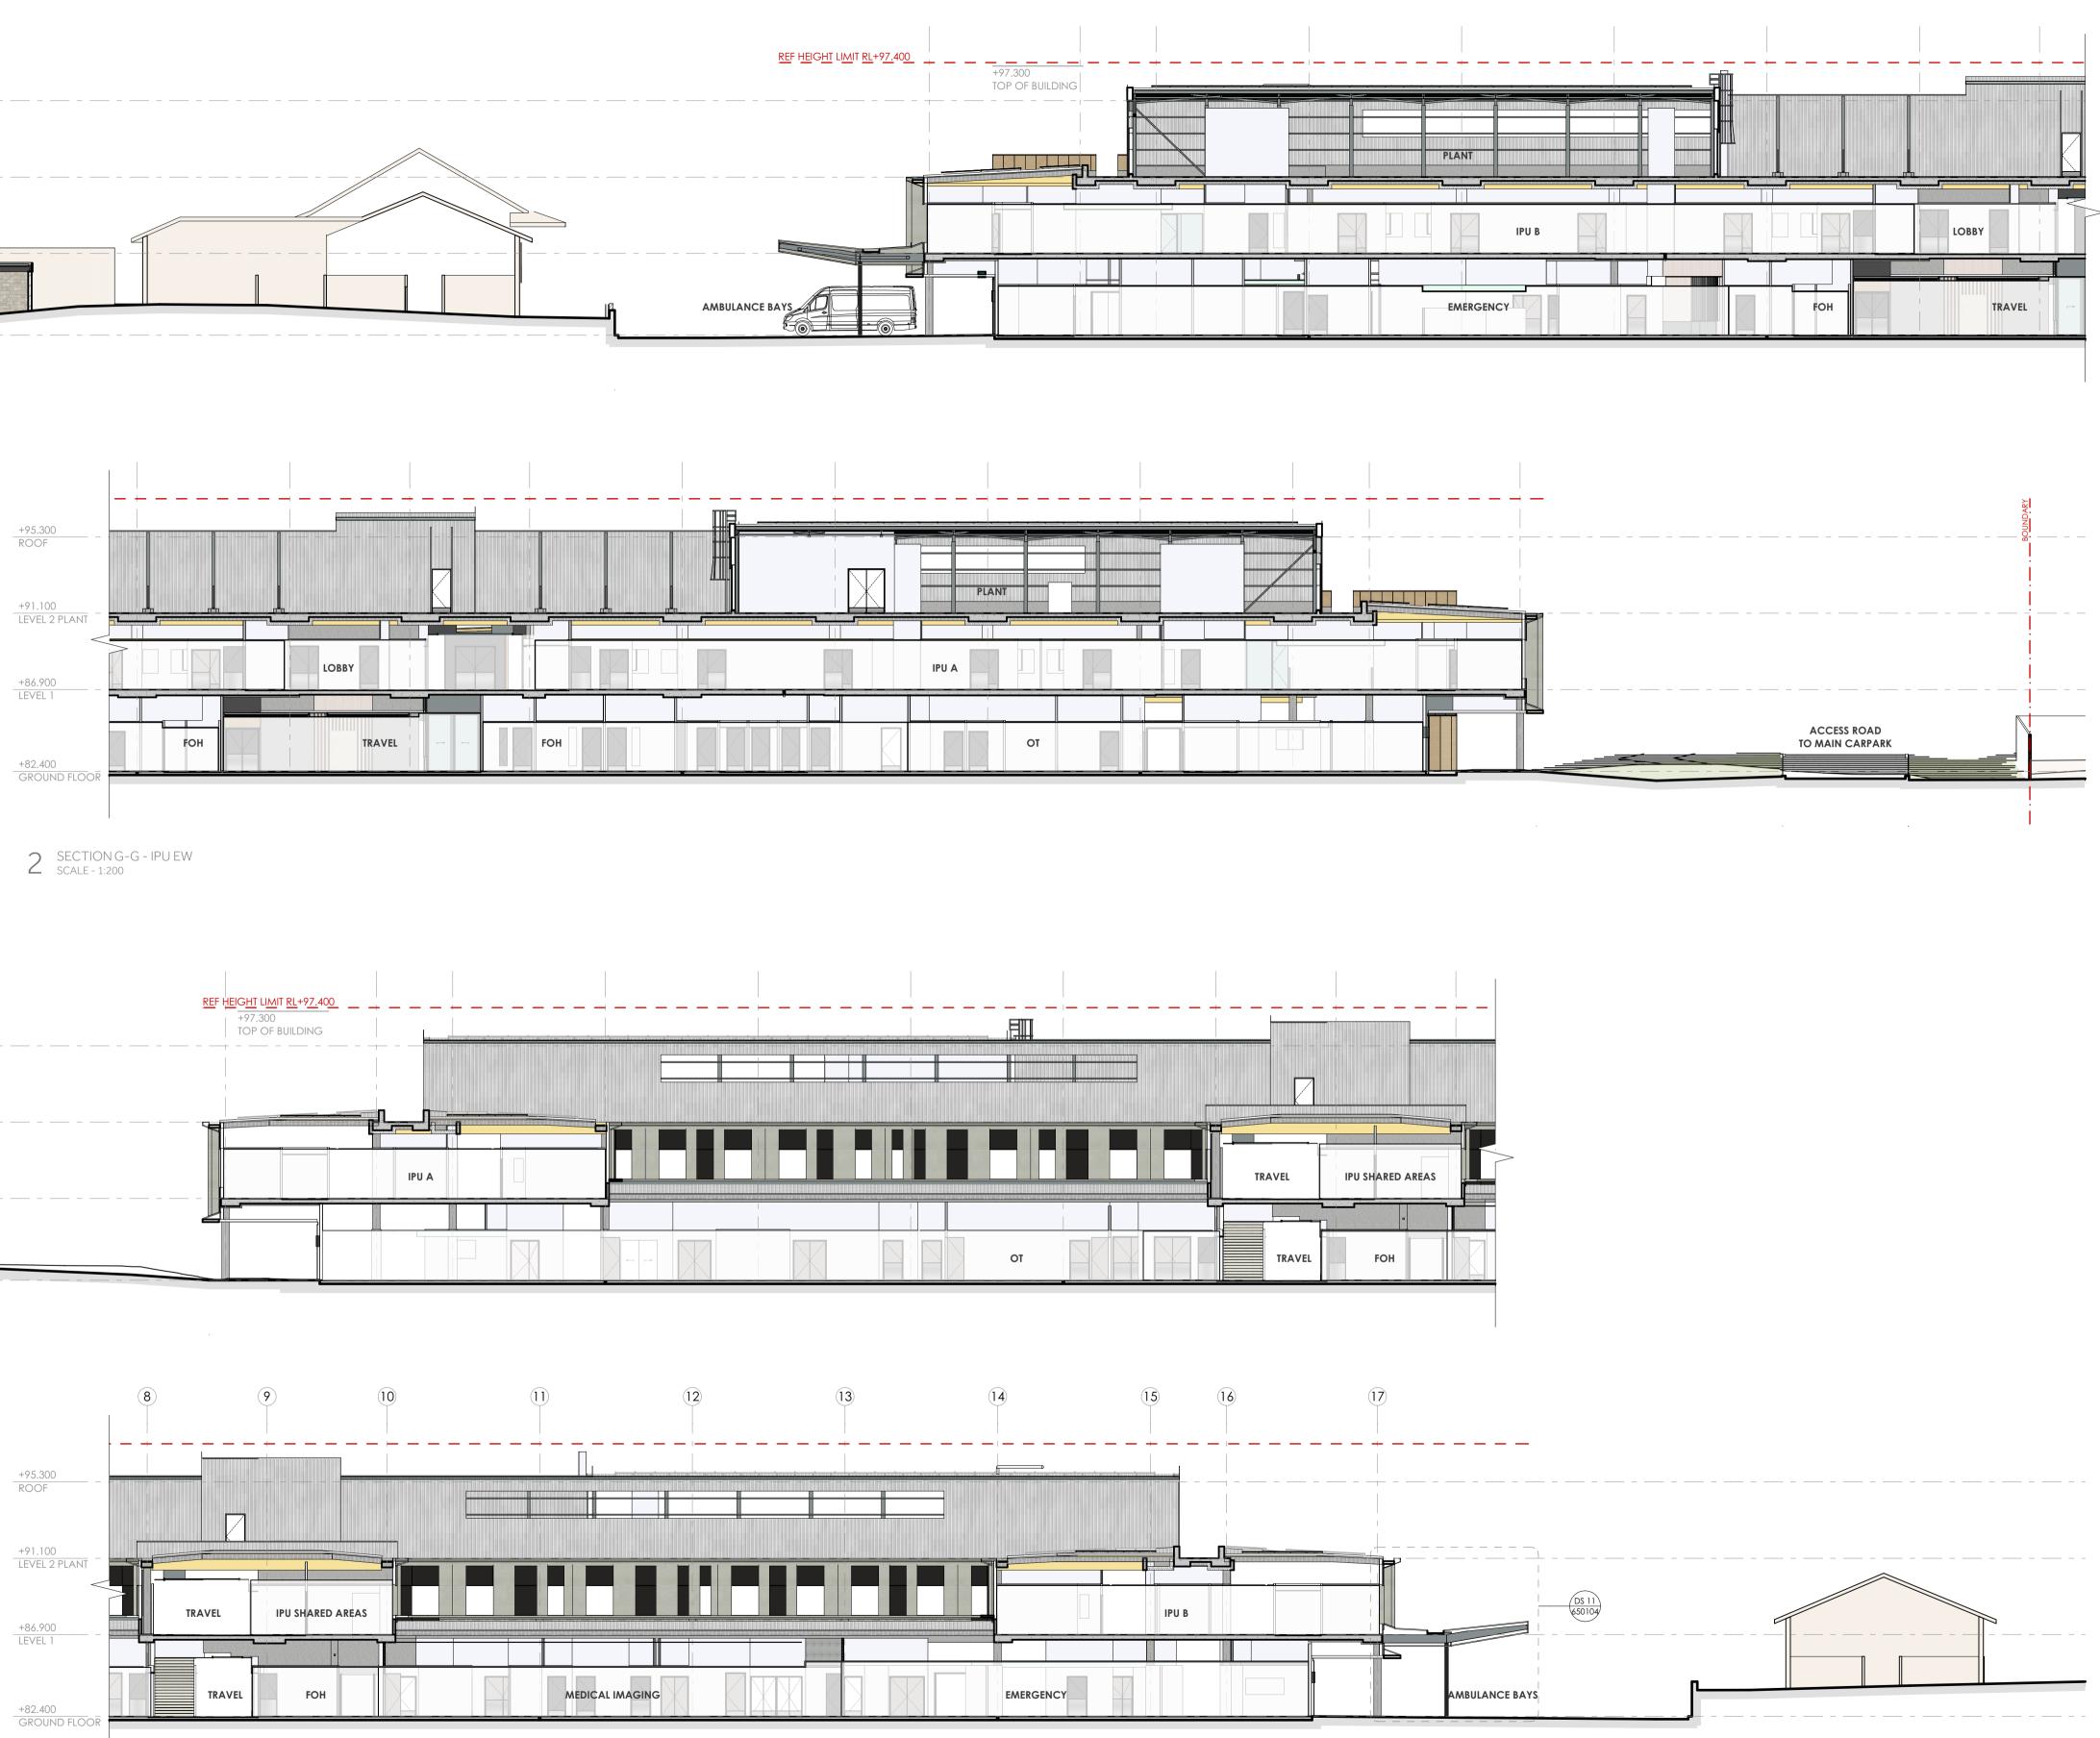

### SCALE 1:200 @A1 DRAWN BY

40mm ON ORIGINAL

APPROVED BY

PRINT DATE 03/10/2024

NORTH-SOUTH SECTIONS

DRAWING

## PROJECT NUMBER 22212

### PLANNING SUBMISSION

| SCALE<br>1:200 @A1 | DRAWN BY<br>RF |
|--------------------|----------------|
| 40mm ON ORIGINAL   | APPROVED BY    |

PRINT DATE 03/10/2024

DRAWING

EAST-WEST SECTIONS

## PROJECT NUMBER 22212

1 SHADOWS - WINTER SOLSTICE 9AM SCALE - 1:1000

3 SHADOWS - WINTER SOLSTICE 3PM SCALE - 1:1000

2 SHADOWS - WINTER SOLSTICE 12PM SCALE - 1:1000