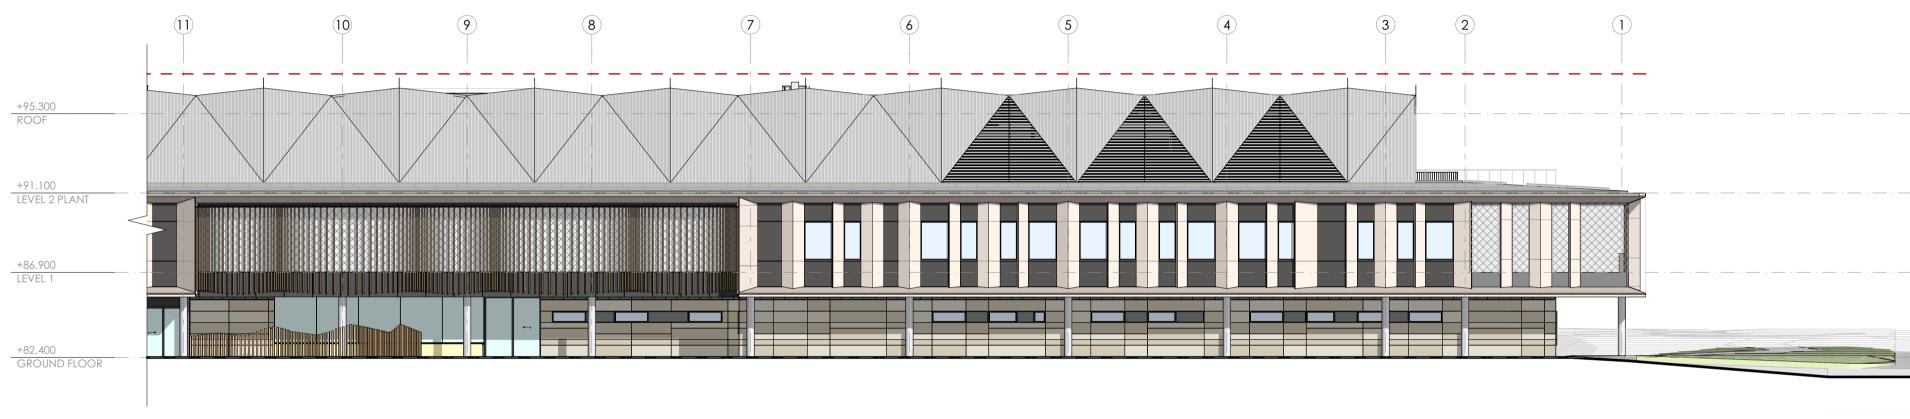

## SCALE 1:500 @A1

APPROVED BY

DRAWN BY

40mm ON ORIGINAL

PRINT DATE 03/10/2024

DRAWING ROOF

PROJECT NUMBER
22212

2 NORTH ELEVATION SCALE - 1:200

4 EAST ELEVATION SCALE - 1:200

### PLANNING SUBMISSION

| SCALE            | DRAWN BY    |
|------------------|-------------|
| 1:200 @A1        | RP          |
| 40mm ON ORIGINAL | APPROVED BY |

PRINT DATE 03/10/2024

DRAWING

NORTH & EAST ELEVATIONS