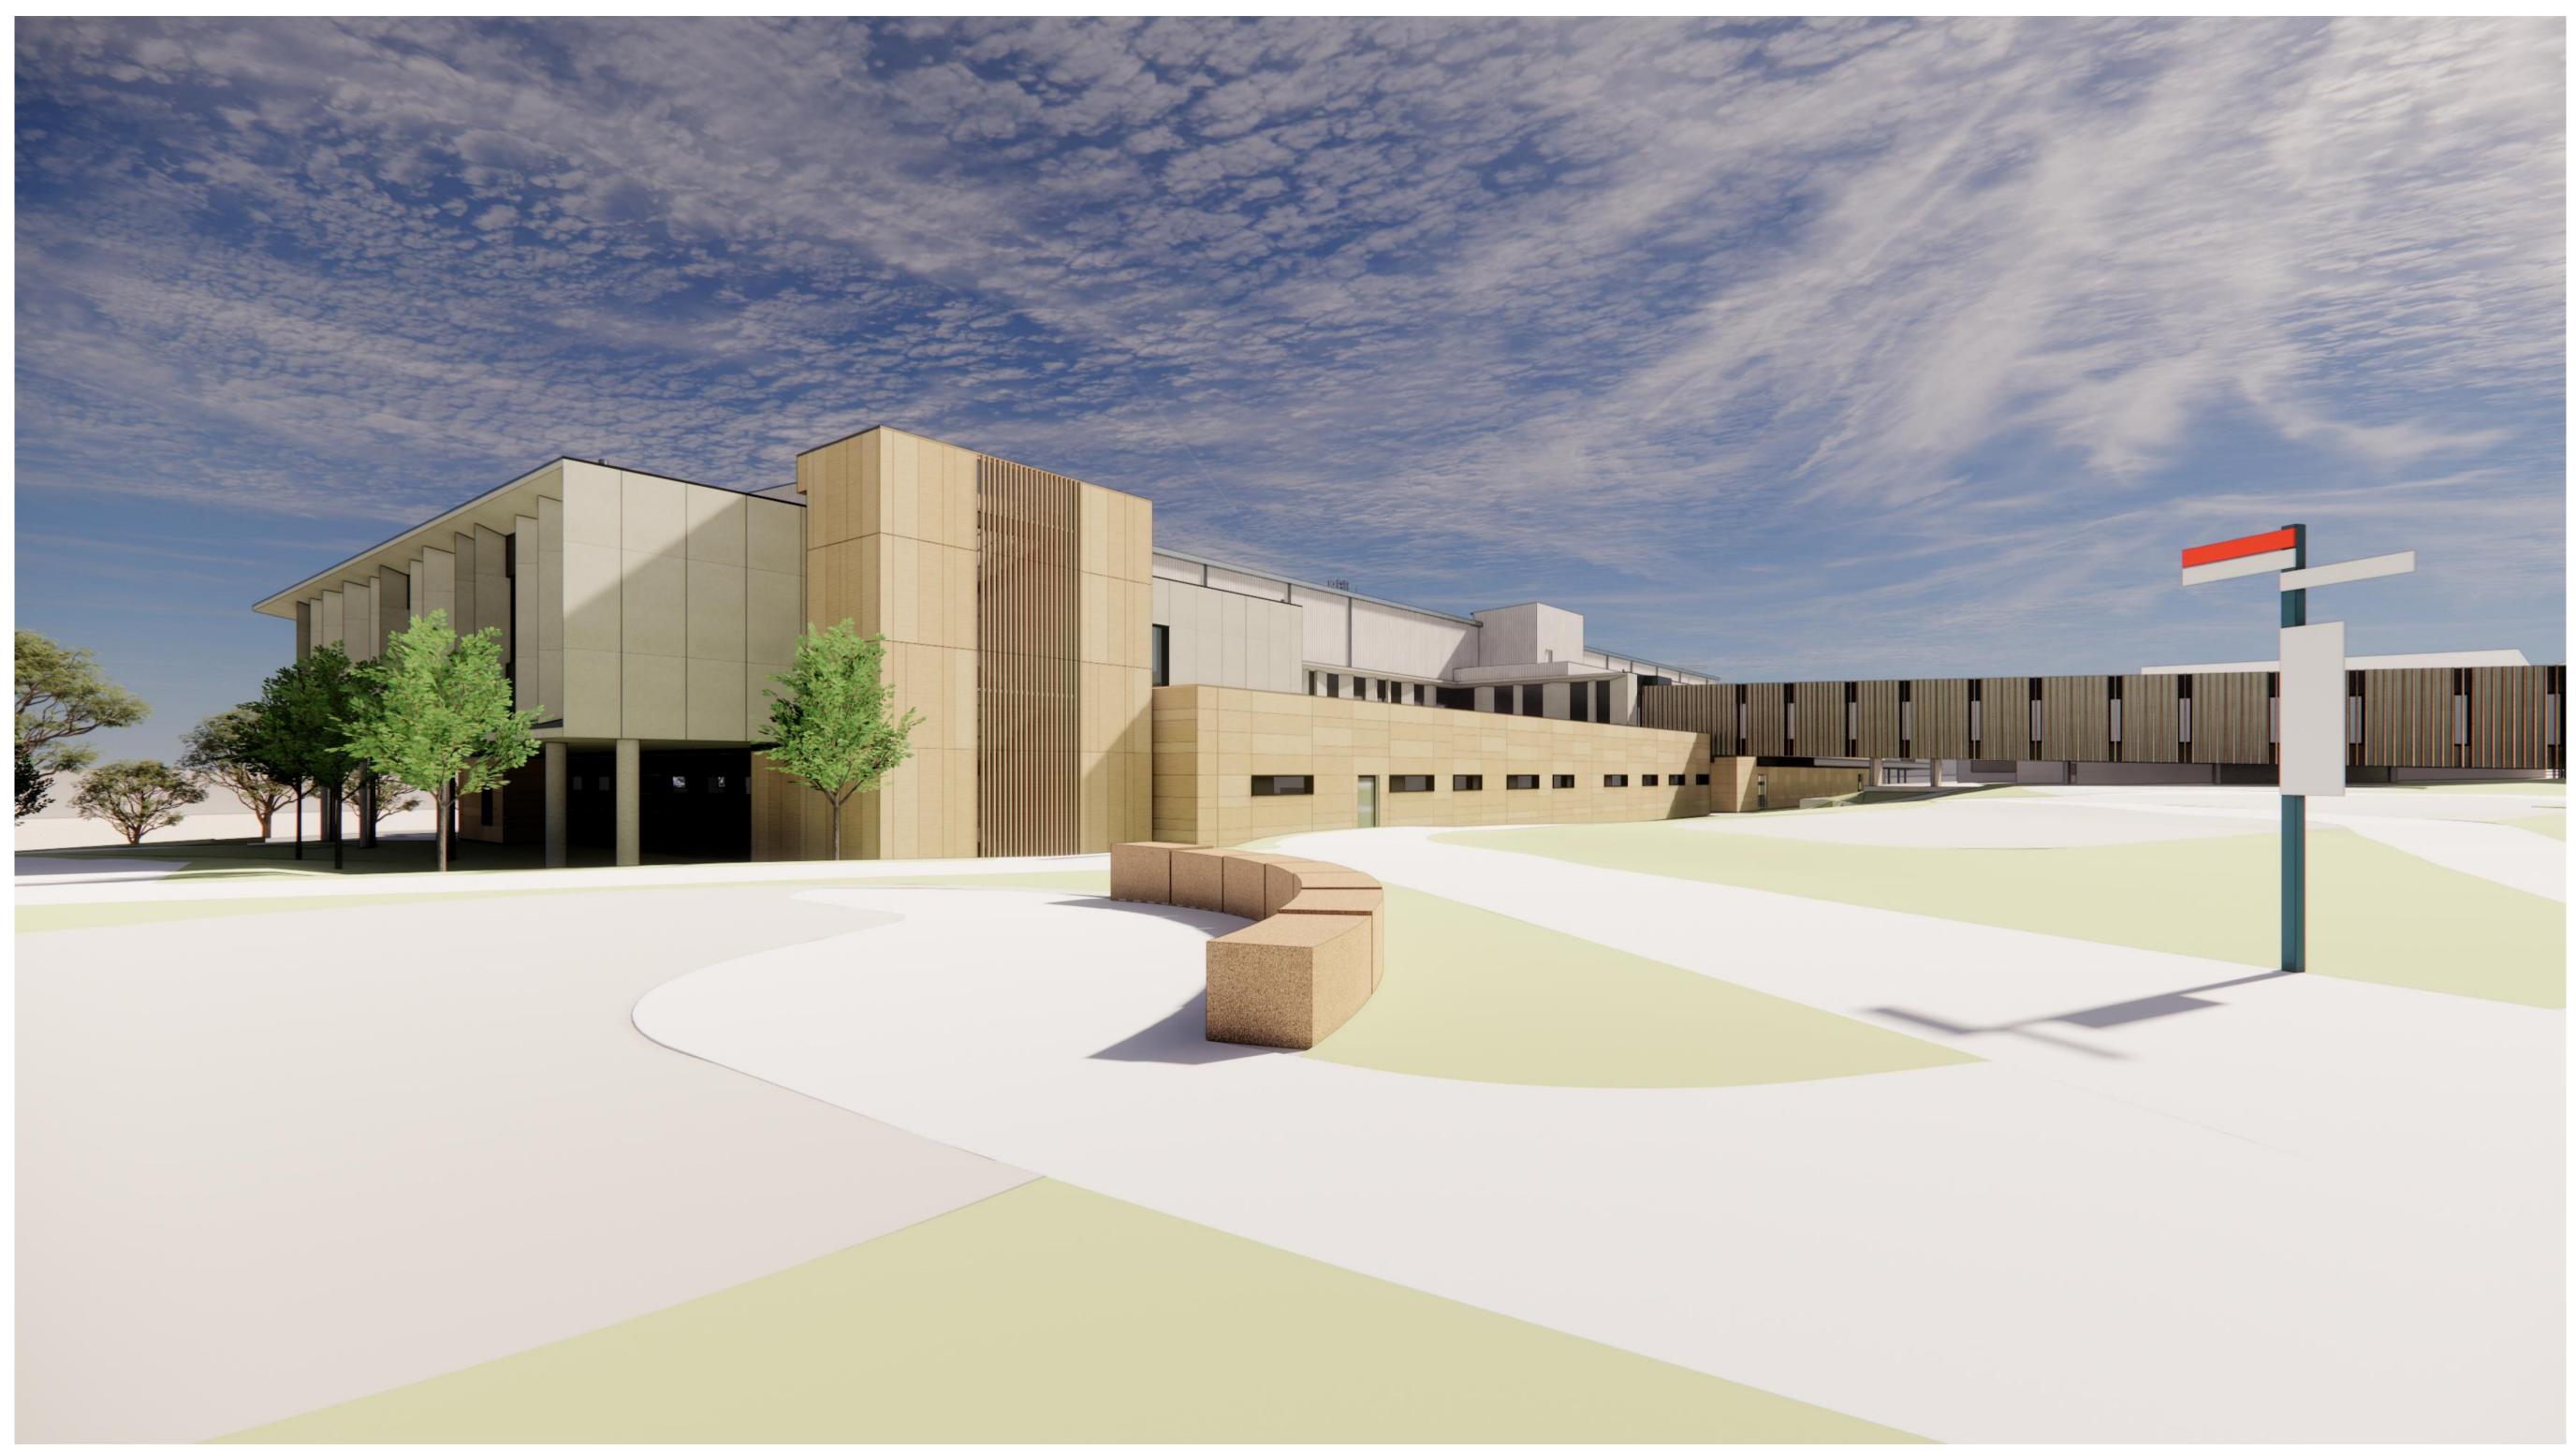

## PROJECT NUMBER 22212

CGI 01 - Jurd Street View looking West

### DRAWN BY

APPROVED BY

40mm ON ORIGINAL

PRINT DATE 03/10/2024

DRAWING

CGI - JURD STREET VIEW

PROJECT NUMBER 22212

CGI 02 - Jurd Street Main Entry View