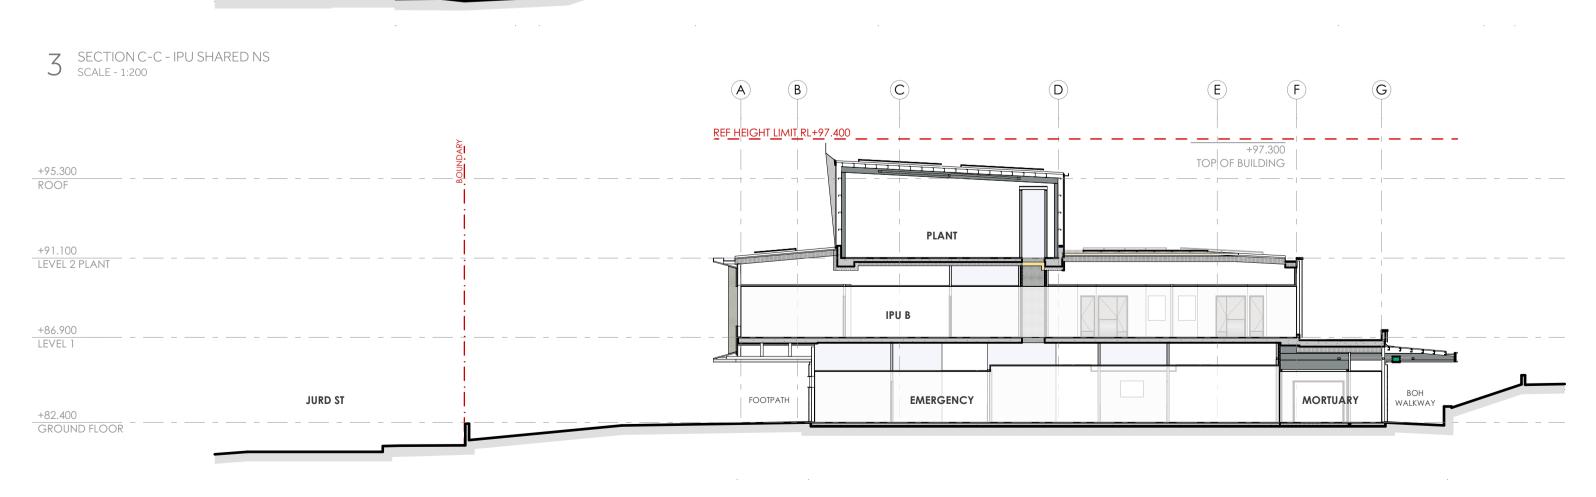

### SCALE 1:200 @A1 DRAWN BY

40mm ON ORIGINAL

APPROVED BY

PRINT DATE 03/10/2024

NORTH-SOUTH SECTIONS

DRAWING

## PROJECT NUMBER 22212

### PROJECT

**CESSNOCK HOSPITAL** REDEVELOPMENT 24 View St, Cessnock NSW 2325 Wonnarua Nation

PHASE DESIGN DEVELOPMENT

### PLANNING SUBMISSION

| SCALE<br>1:200 @A1 | DRAWN BY<br>RF |
|--------------------|----------------|
| 40mm ON ORIGINAL   | APPROVED BY    |

PRINT DATE 03/10/2024

DRAWING

EAST-WEST SECTIONS

## PROJECT NUMBER 22212

1 SHADOWS - WINTER SOLSTICE 9AM SCALE - 1:1000

3 SHADOWS - WINTER SOLSTICE 3PM SCALE - 1:1000

2 SHADOWS - WINTER SOLSTICE 12PM SCALE - 1:1000