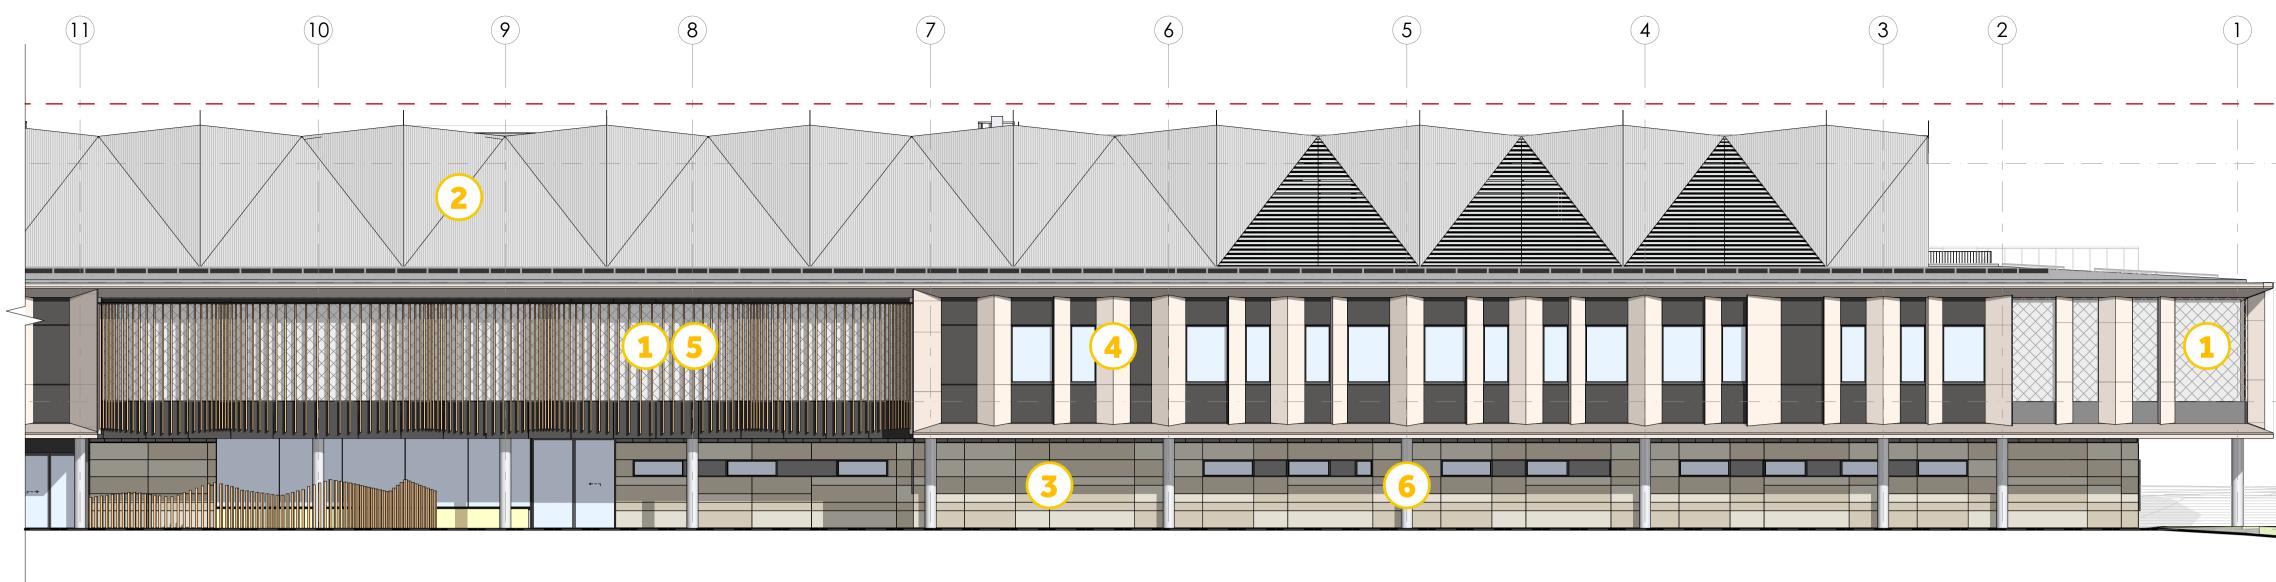

#### PROJECT NUMBER 22212

1 NORTH ELEVATION SCALE - 1:133.33

2 SOUTH ELEVATION SCALE - 1:133.33

#### DRAWN BY RP

APPROVED BY

40mm ON ORIGINAL

DRAWING

MATERIALS & FINISHES

#### PROJECT NUMBER 22212

DRAWING NUMBER CHR-AR-REF- 990001

DESIGN DEVELOPMENT

PRINT DATE 03/10/2024