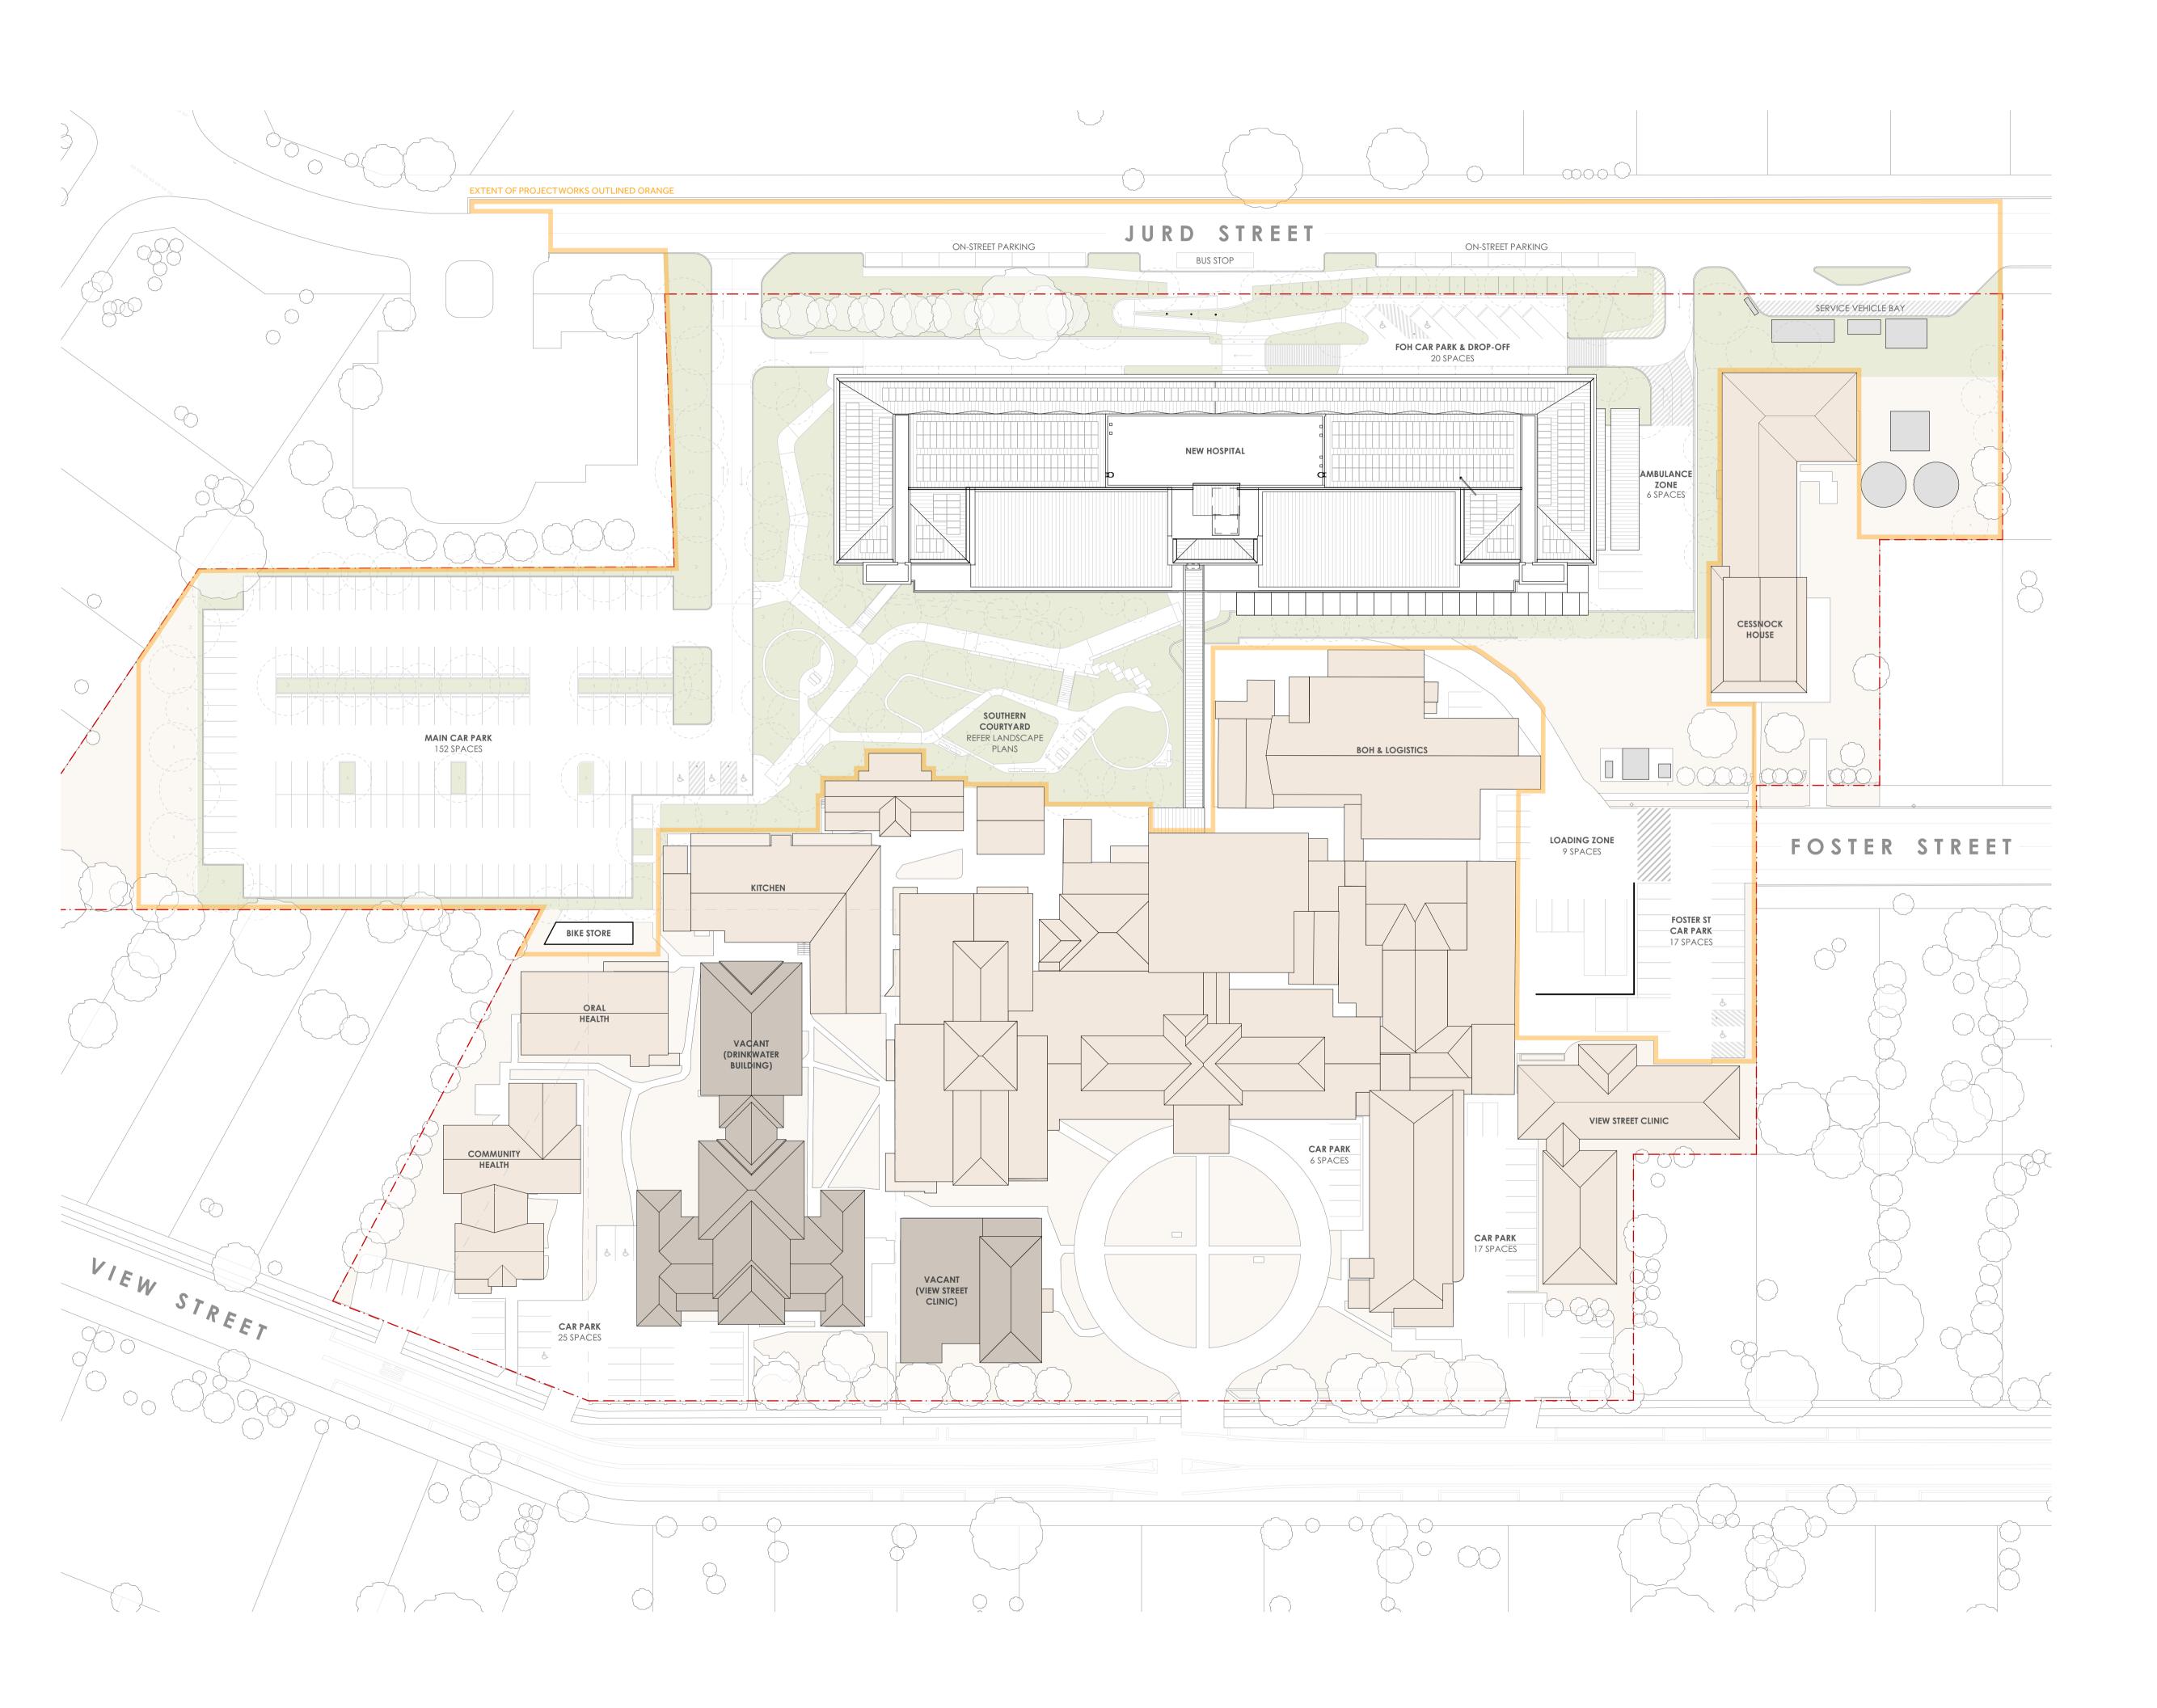

#### PROJECT **CESSNOCK HOSPITAL** REDEVELOPMENT 24 View St, Cessnock NSW 2325 Wonnarua Nation

PHASE DESIGN DEVELOPMENT

 $\bigcirc$ PROJECT NORTH

## PLANNING SUBMISSION

## SCALE 1:500 @A1

## APPROVED BY

DRAWN BY

40mm ON ORIGINAL

PRINT DATE 03/10/2024

DRAWING SITE PLAN

PROJECT NUMBER 22212