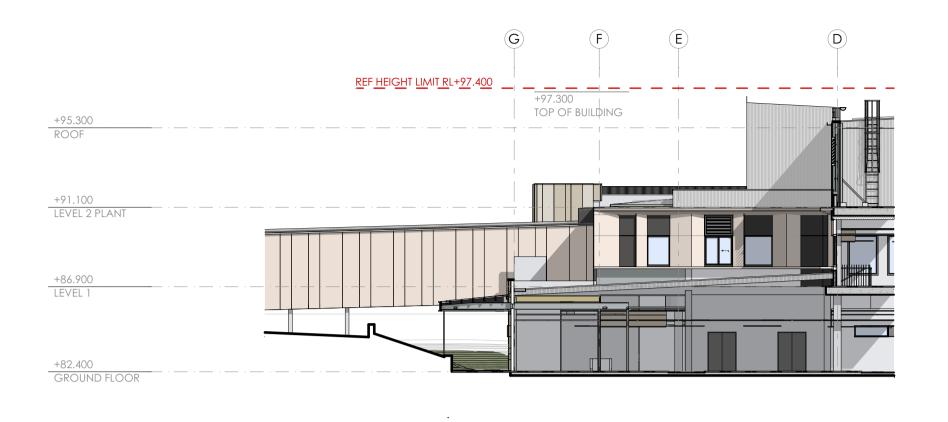

### SCALE 1:200 @A1 DRAWN BY

40mm ON ORIGINAL

APPROVED BY

PRINT DATE 03/10/2024

NORTH-SOUTH SECTIONS

DRAWING

## PROJECT NUMBER 22212

### PROJECT

**CESSNOCK HOSPITAL** REDEVELOPMENT 24 View St, Cessnock NSW 2325 Wonnarua Nation

PHASE DESIGN DEVELOPMENT

### PLANNING SUBMISSION

| SCALE<br>1:200 @A1 | DRAWN BY<br>RF |
|--------------------|----------------|
| 40mm ON ORIGINAL   | APPROVED BY    |

PRINT DATE 03/10/2024

DRAWING

EAST-WEST SECTIONS