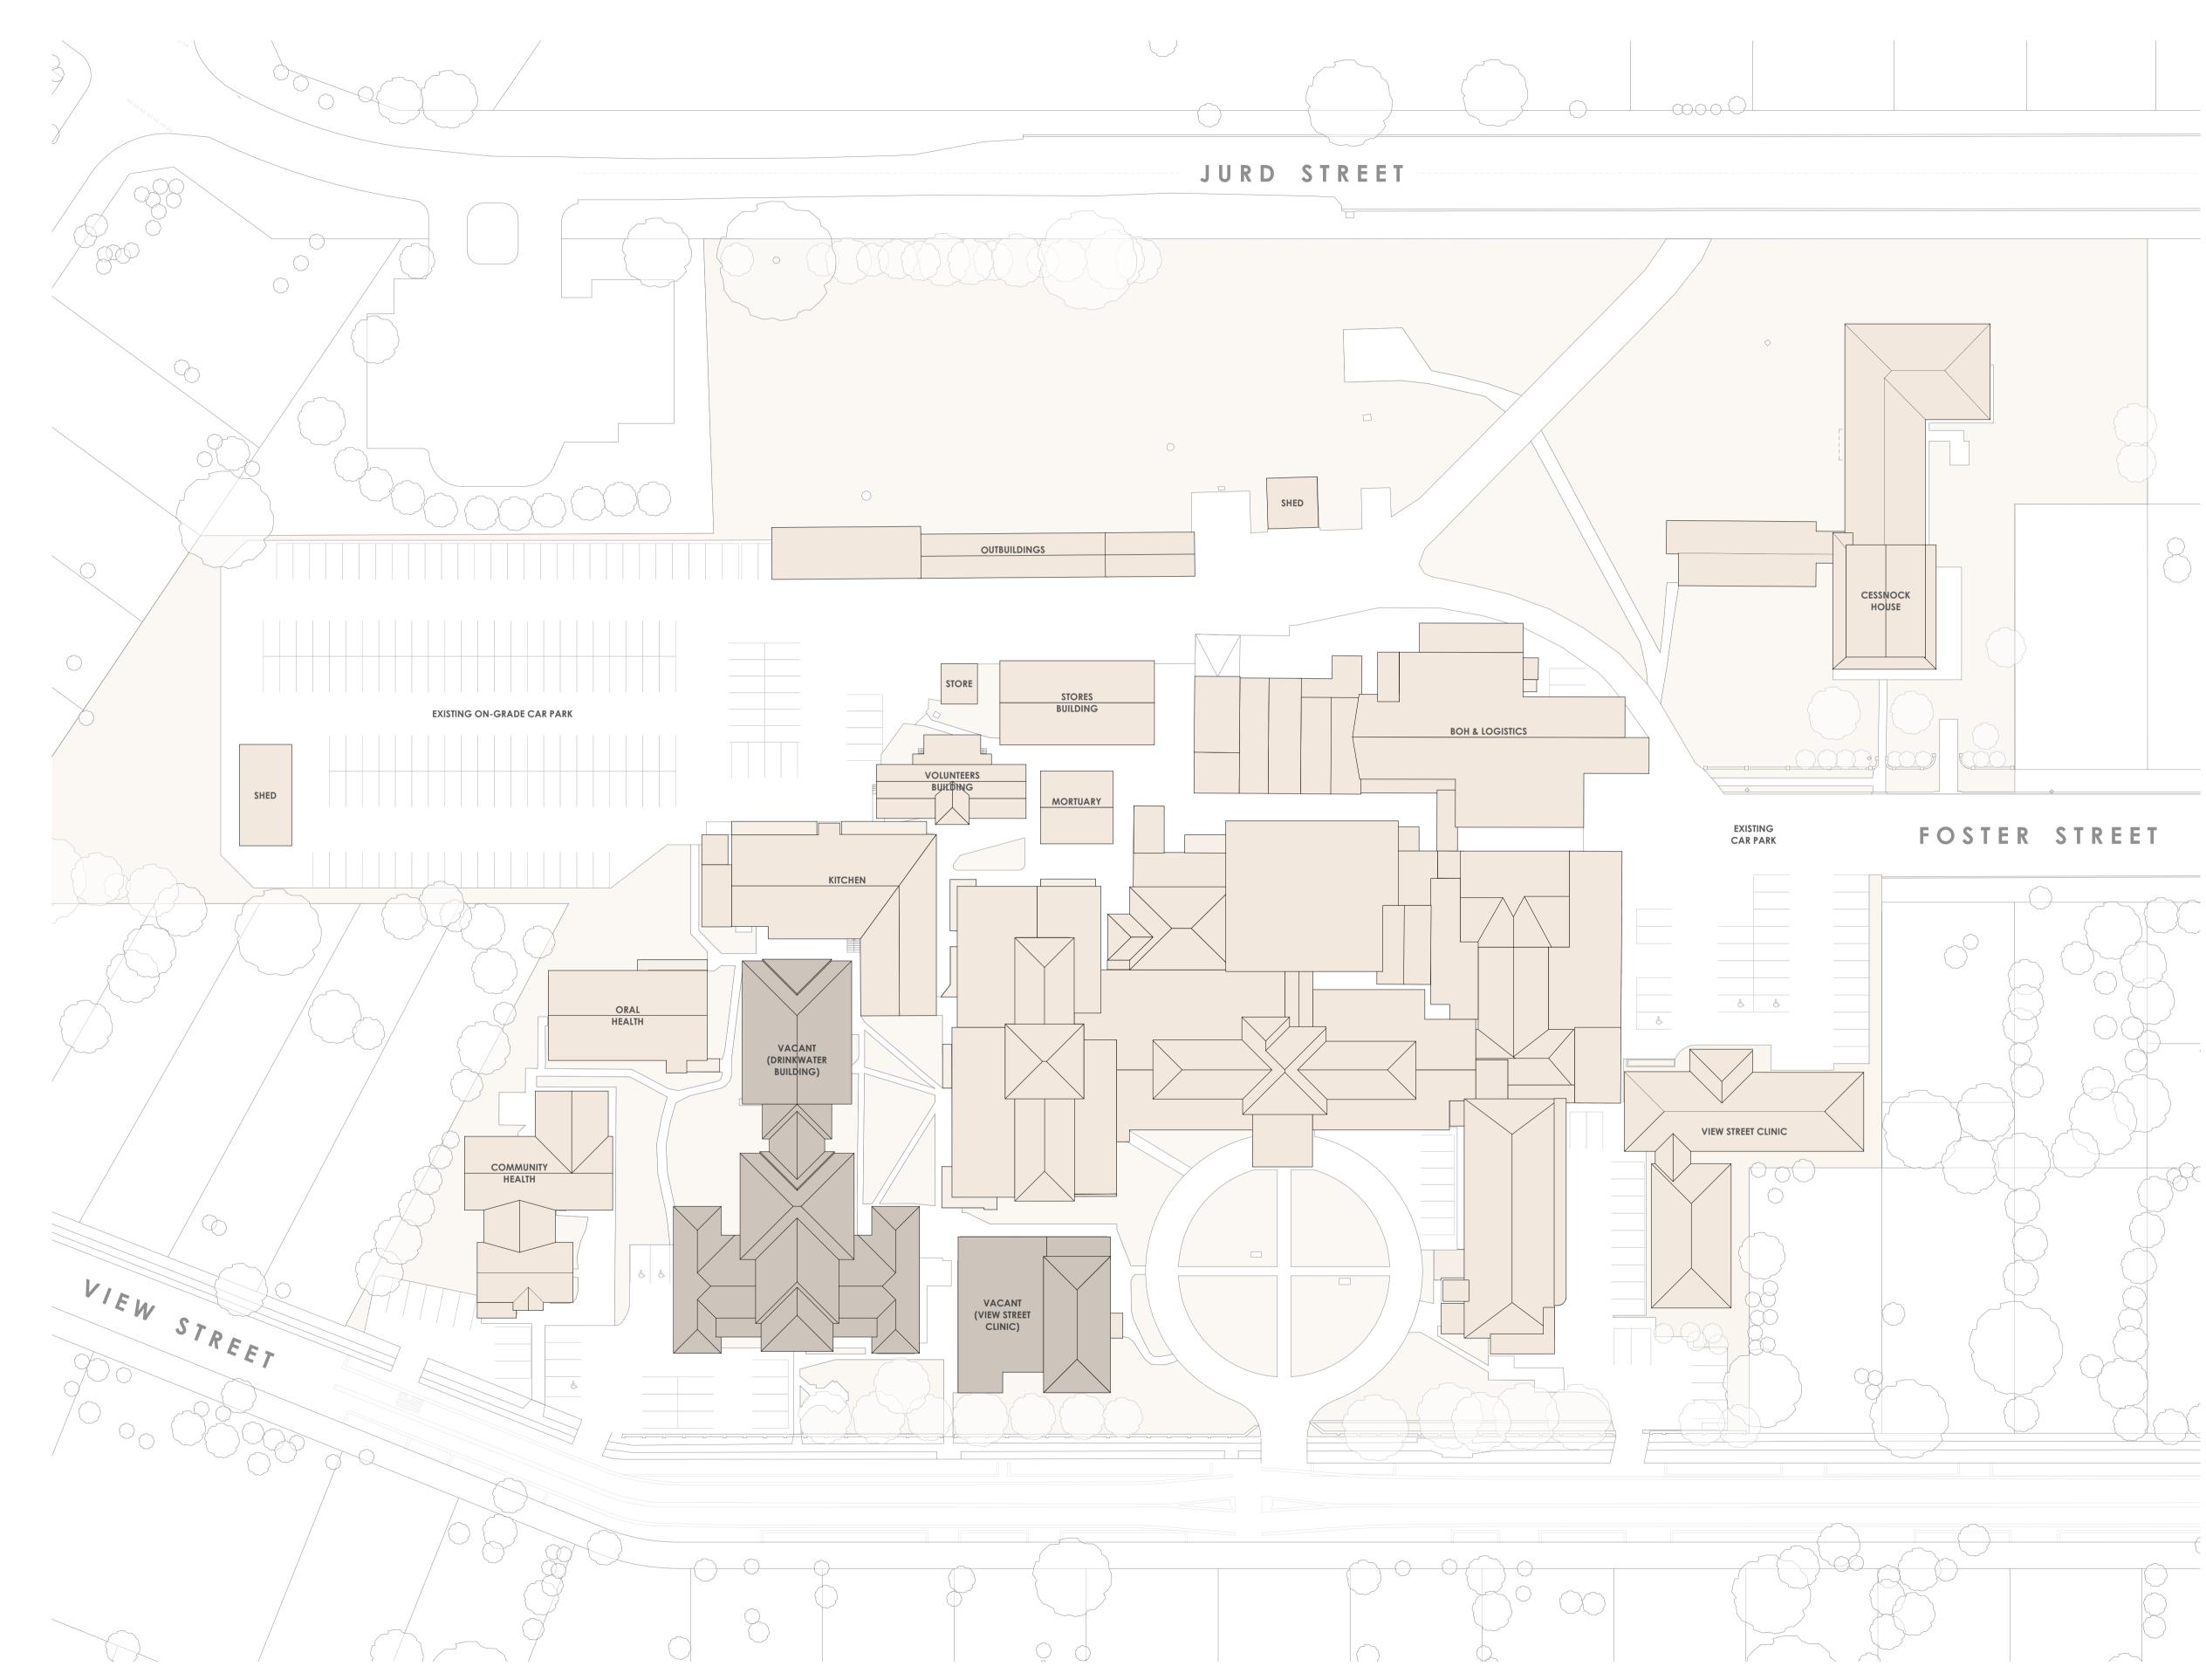

#### PROJECT **CESSNOCK HOSPITAL** REDEVELOPMENT 24 View St, Cessnock NSW 2325 Wonnarua Nation

PHASE DESIGN DEVELOPMENT

 $\bigcirc$ PROJECT NORTH

## PLANNING SUBMISSION

## SCALE 1:500 @A1

## DRAWN BY

APPROVED BY

40mm ON ORIGINAL

PRINT DATE 03/10/2024

DRAWING

EXISTING SITE PLAN

PROJECT NUMBER 22212

DRAWING NUMBER CHR-AR-REF- 010000