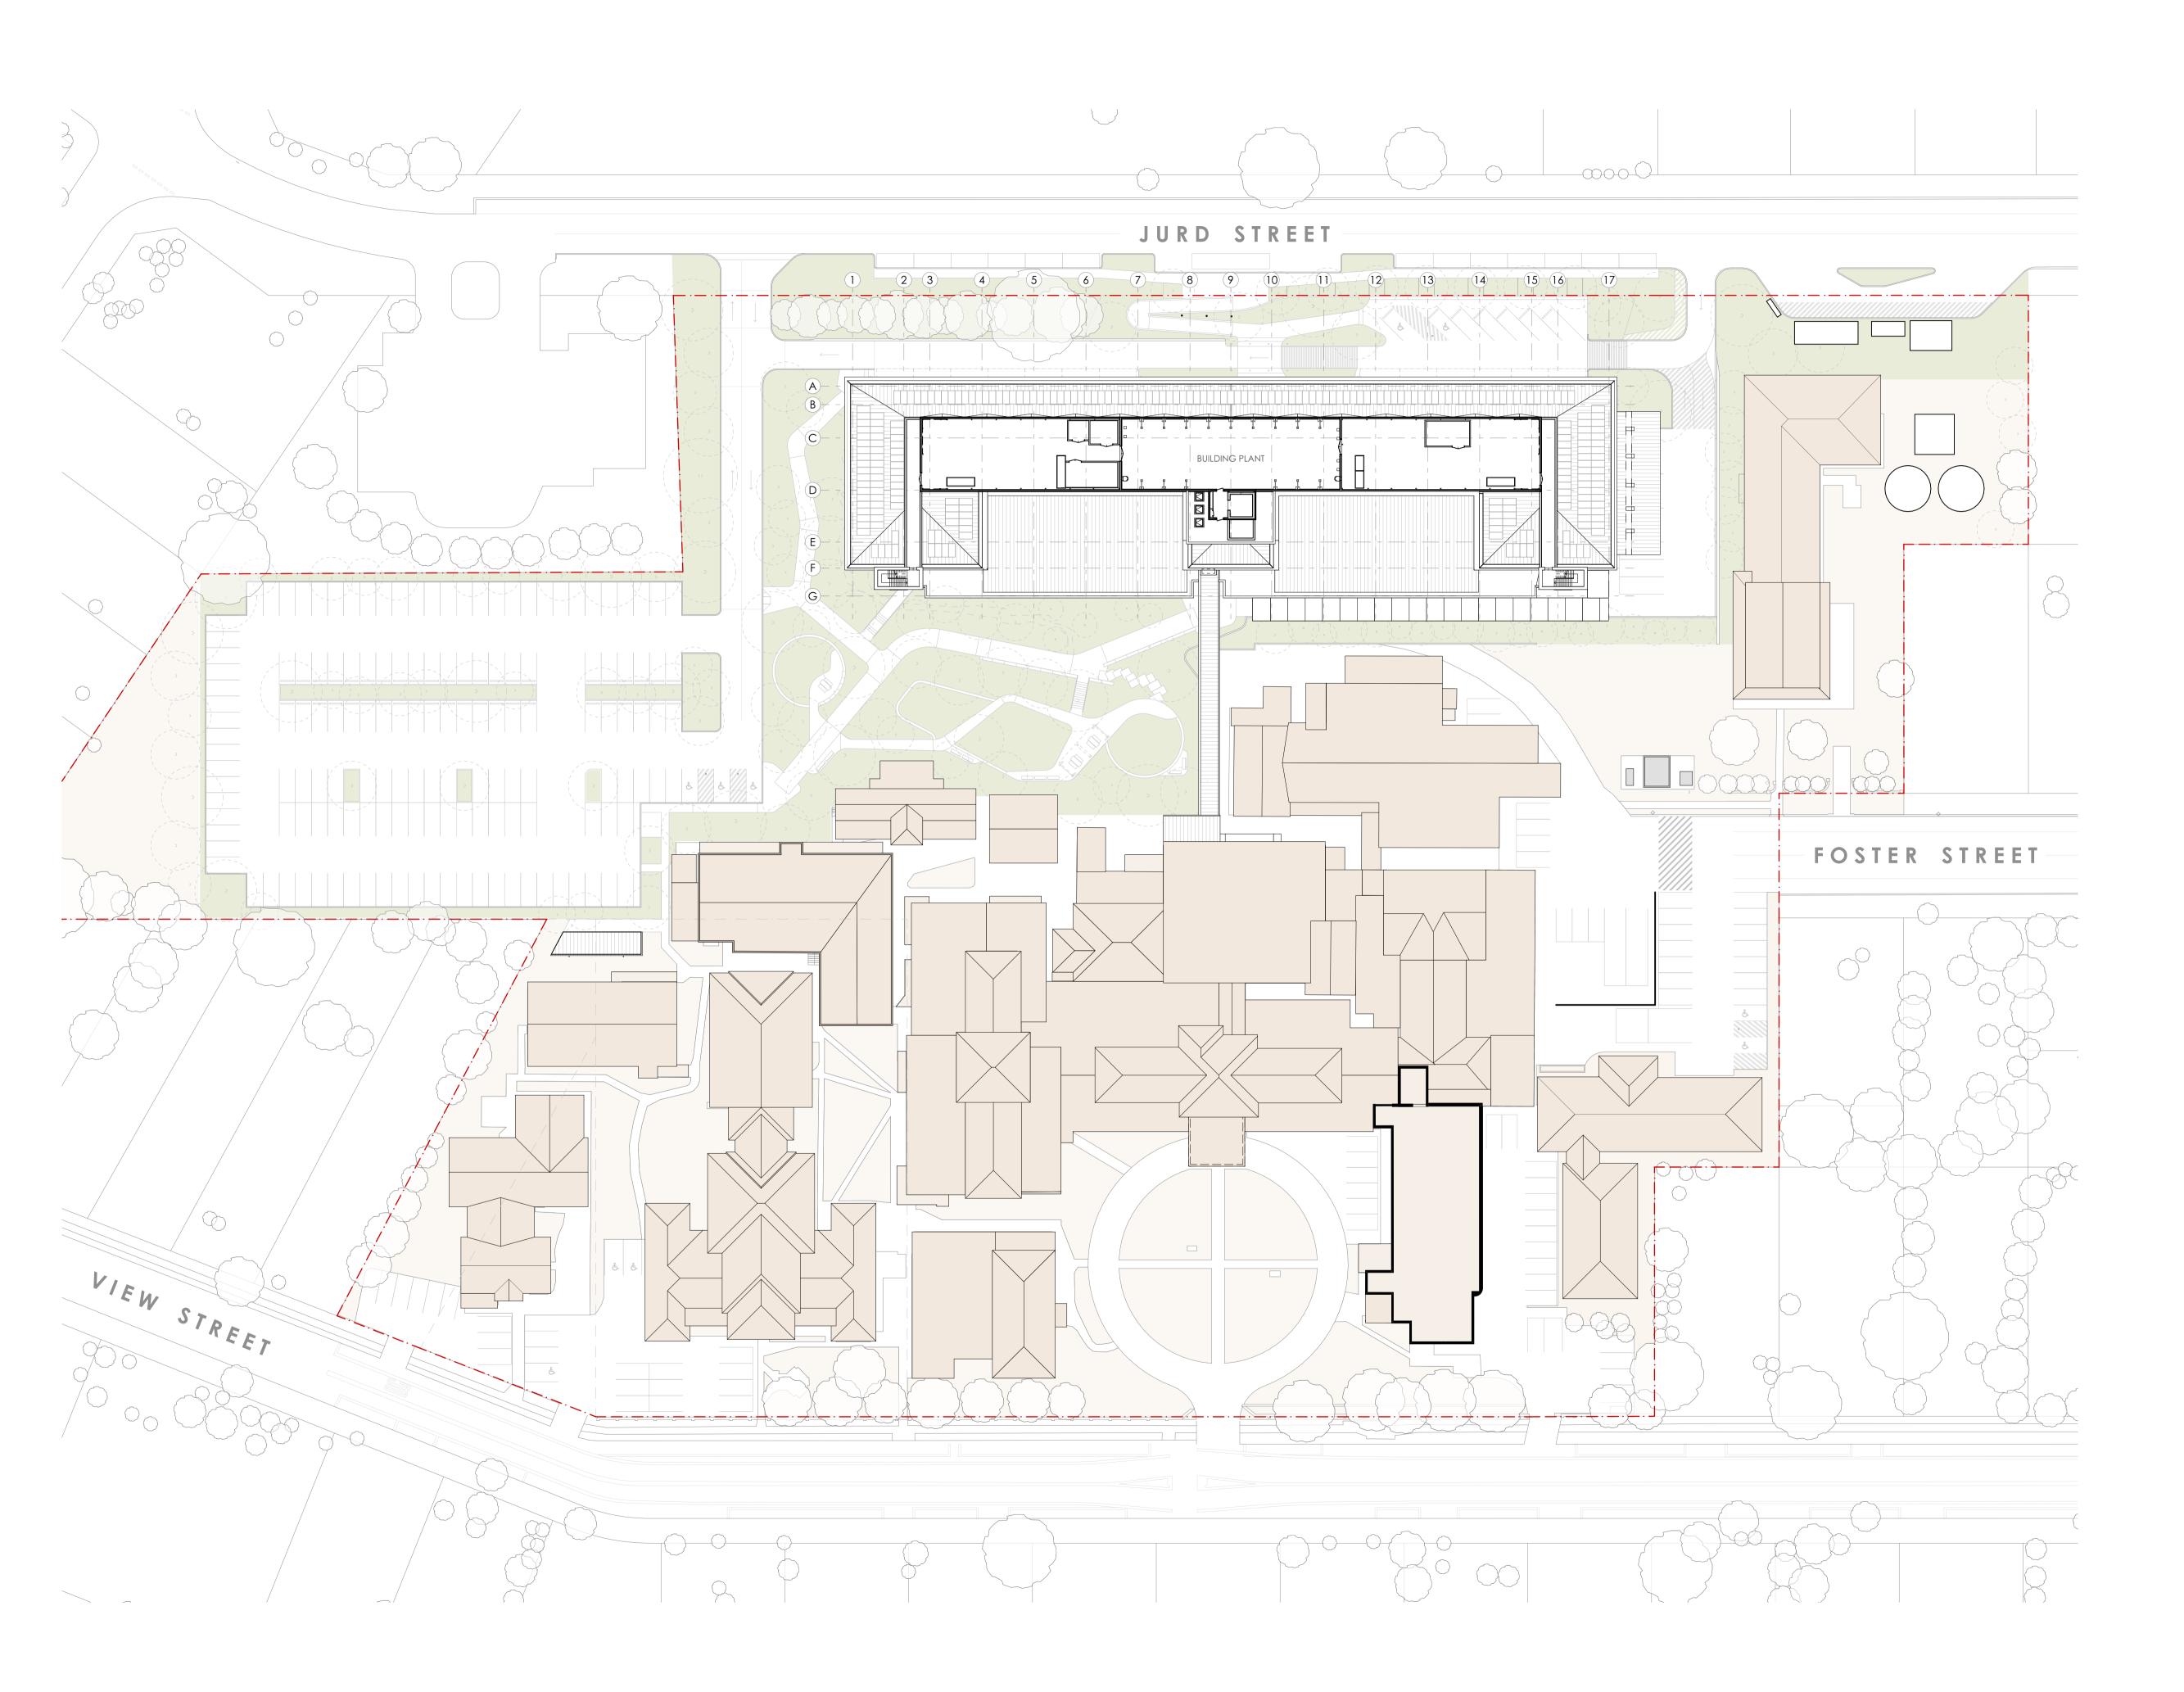

#### PROJECT **CESSNOCK HOSPITAL** REDEVELOPMENT 24 View St, Cessnock NSW 2325 Wonnarua Nation

PHASE DESIGN DEVELOPMENT

 $\bigcirc$ PROJECT NORTH

## DRAWN BY

APPROVED BY

40mm ON ORIGINAL

PRINT DATE 03/10/2024

DRAWING

EXISTING SITE PLAN

PROJECT NUMBER 22212

DRAWING NUMBER CHR-AR-REF- 010000