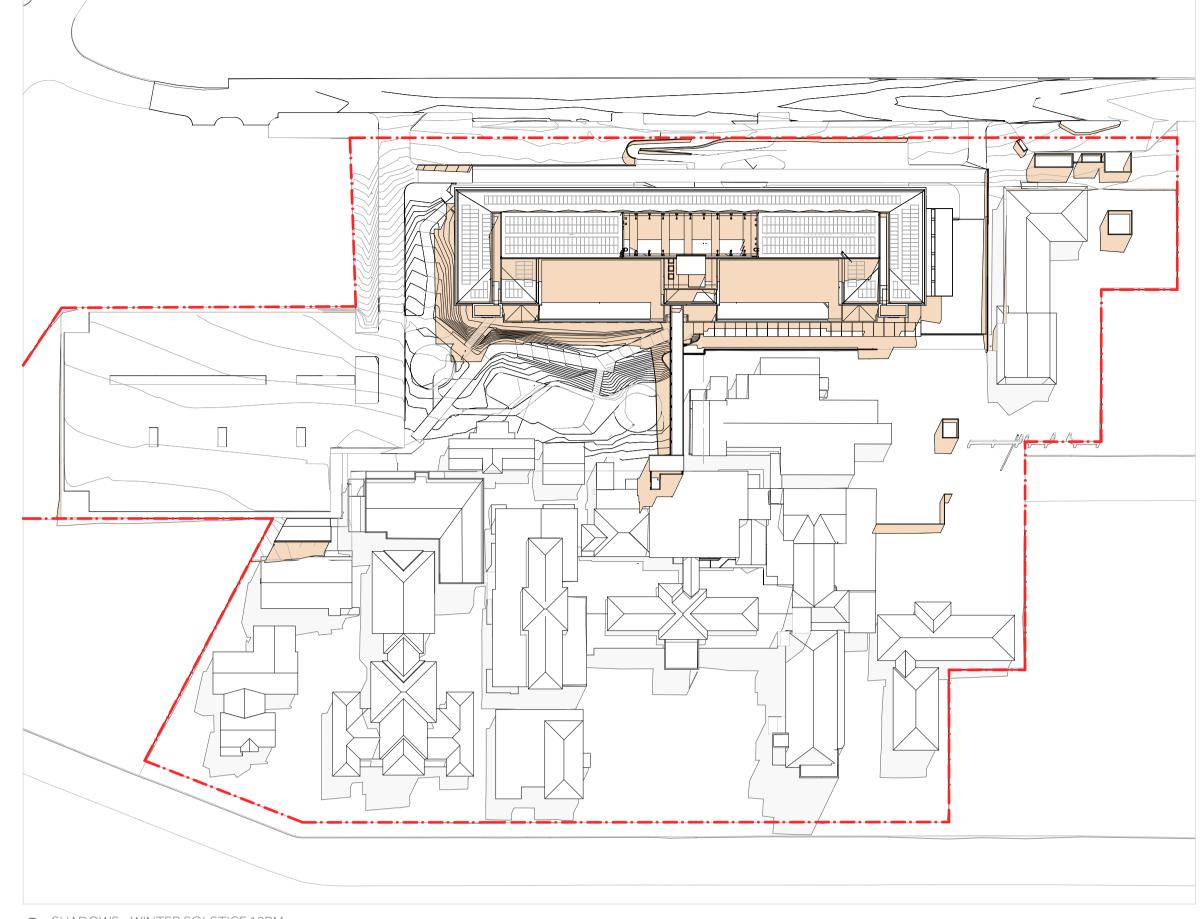

## PROJECT NUMBER 22212

1 SHADOWS - WINTER SOLSTICE 9AM SCALE - 1:1000

3 SHADOWS - WINTER SOLSTICE 3PM SCALE - 1:1000

2 SHADOWS - WINTER SOLSTICE 12PM SCALE - 1:1000

#### Note:

The proposed works result in no overshadowing of neighbouring properties between 9am and 3pm in mid-winter.

#### LEGEND

## Shadows cast by new hospital building, structures, services enclsures, fences and retaining walls are all shown coloured.

#### PROJECT **CESSNOCK HOSPITAL** REDEVELOPMENT 24 View St, Cessnock NSW 2325 Wonnarua Nation

PHASE DESIGN DEVELOPMENT

 $\bigcirc$ PROJECT NORTH

## PLANNING SUBMISSION

## SCALE 1:1000 @A1

## DRAWN BY

APPROVED BY

40mm ON ORIGINAL

PRINT DATE 03/10/2024

DRAWING

Shadow diagrams