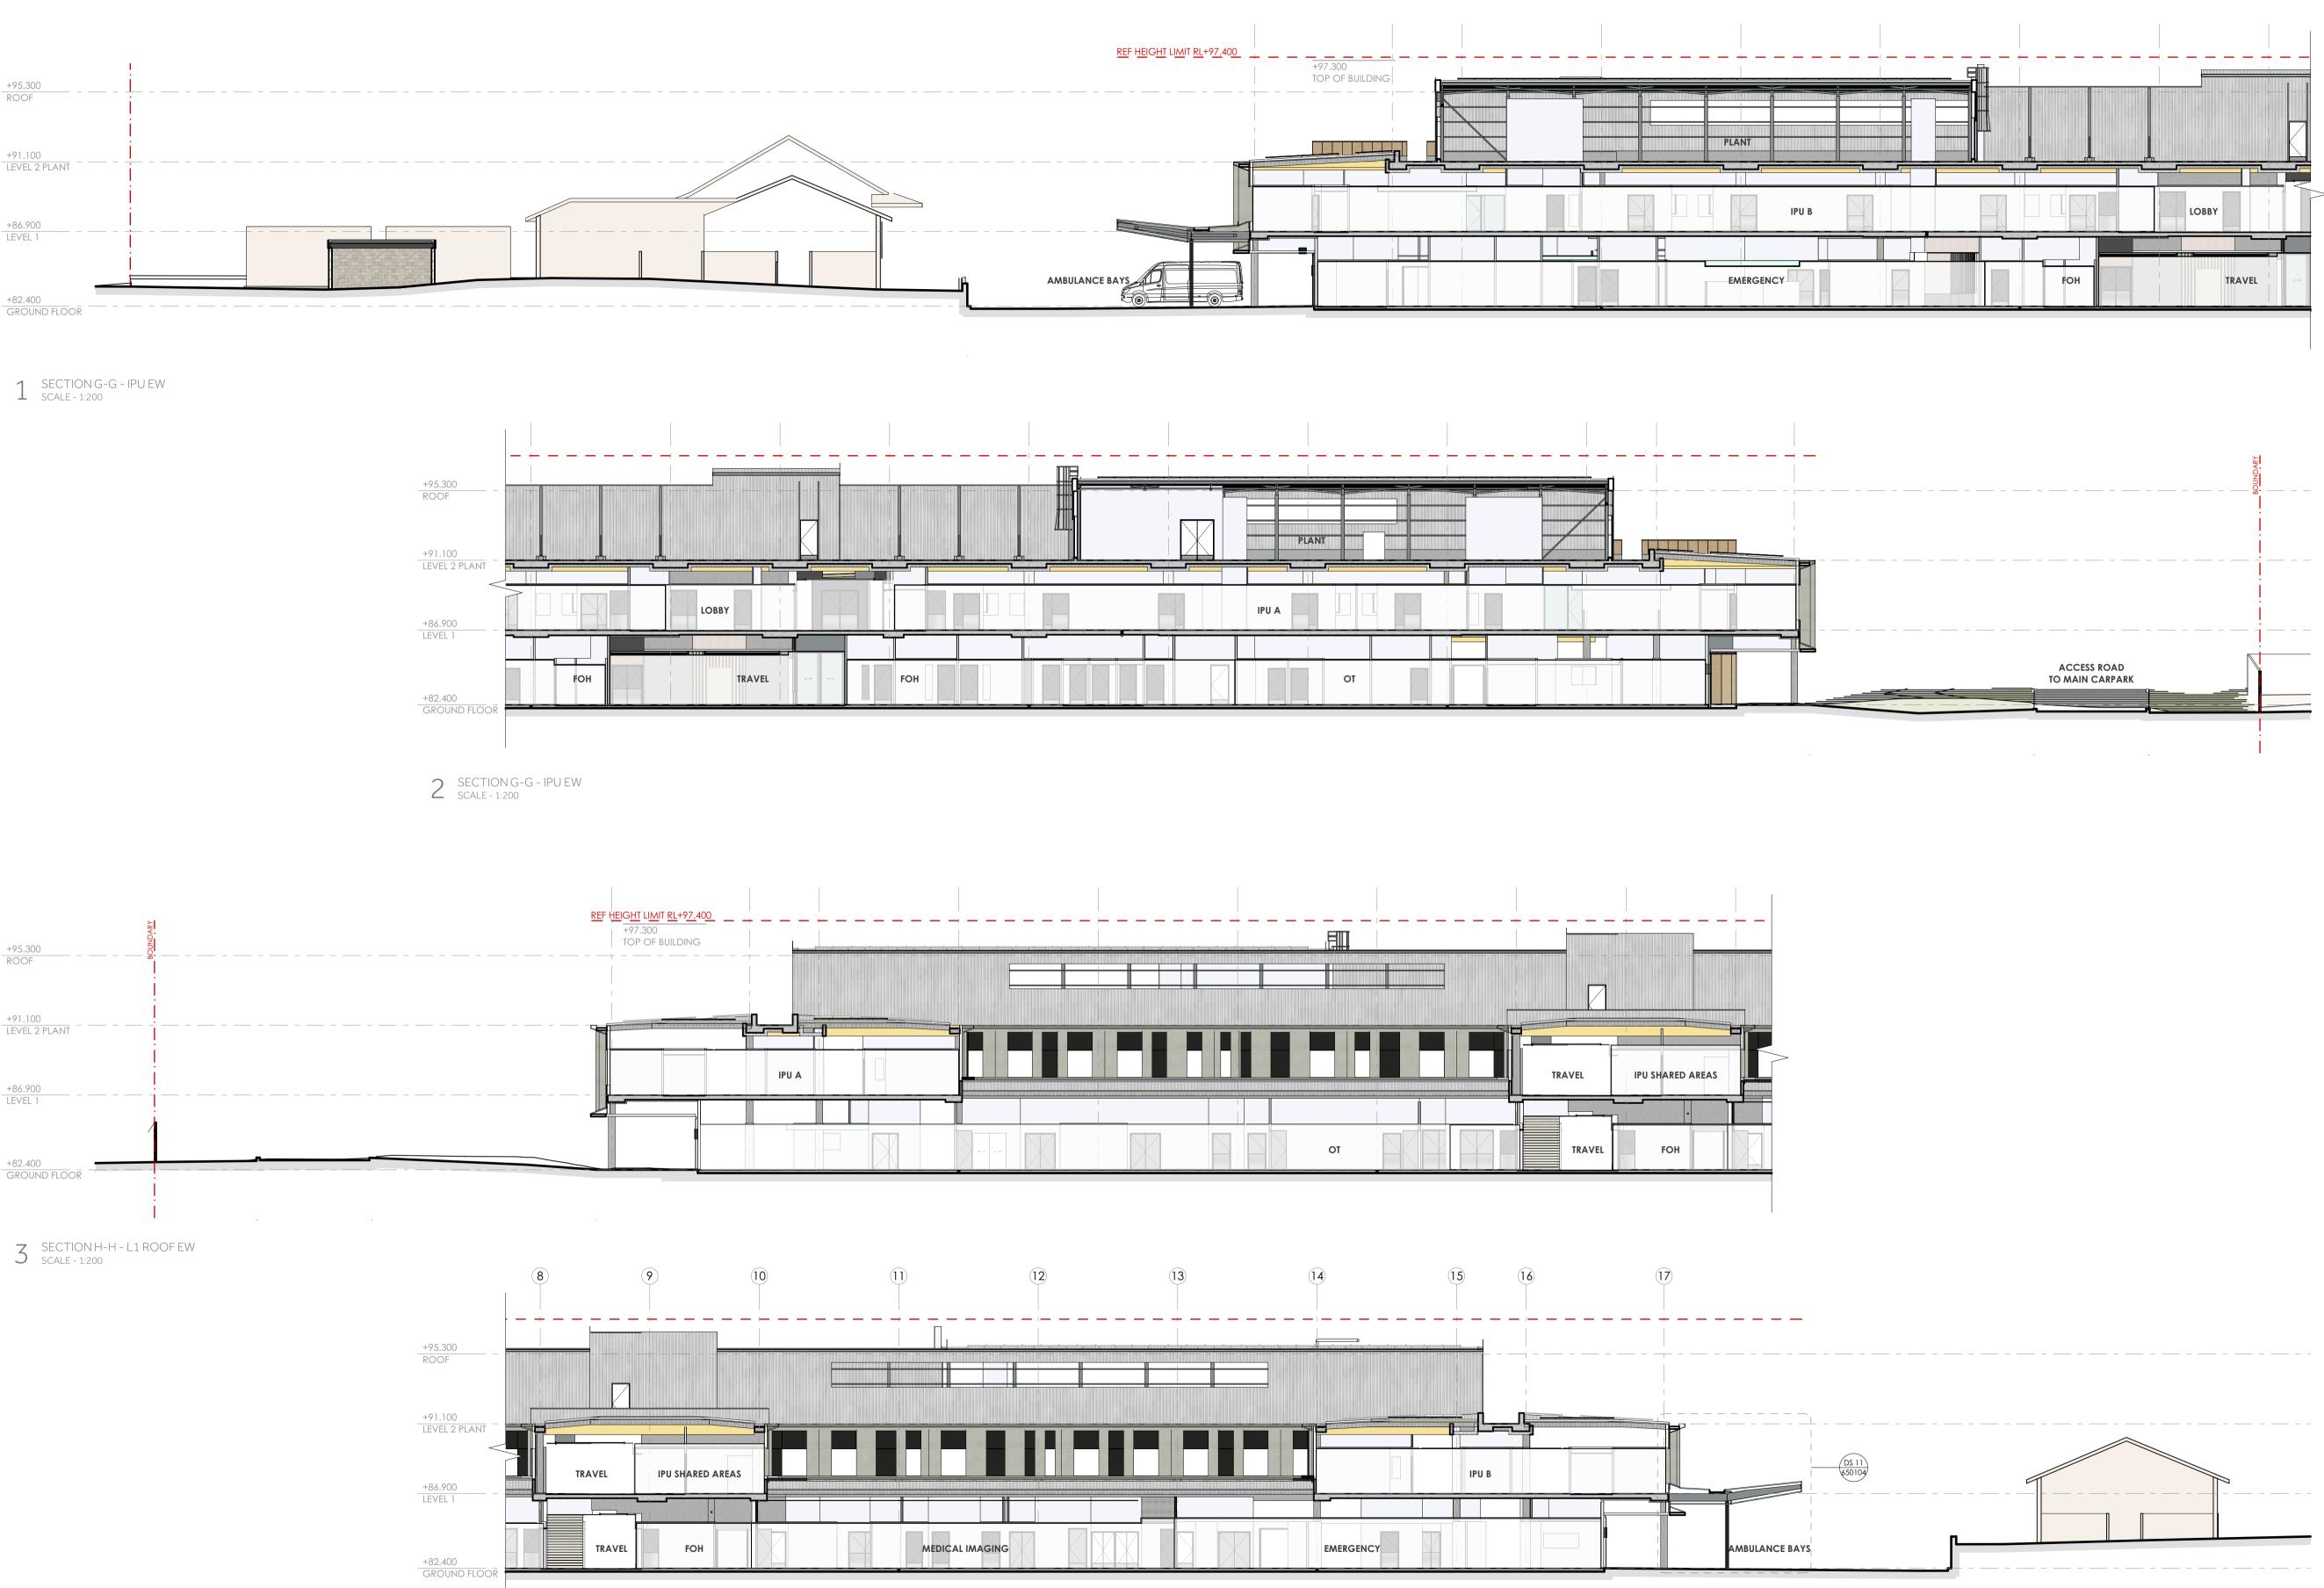

### PROJECT

**CESSNOCK HOSPITAL** REDEVELOPMENT 24 View St, Cessnock NSW 2325 Wonnarua Nation

PHASE DESIGN DEVELOPMENT

### PLANNING SUBMISSION

| SCALE<br>1:200 @A1 | DRAWN BY<br>RF |
|--------------------|----------------|
| 40mm ON ORIGINAL   | APPROVED BY    |

PRINT DATE 03/10/2024

DRAWING

EAST-WEST SECTIONS

## PROJECT NUMBER 22212

1 SHADOWS - WINTER SOLSTICE 9AM SCALE - 1:1000

3 SHADOWS - WINTER SOLSTICE 3PM SCALE - 1:1000

2 SHADOWS - WINTER SOLSTICE 12PM SCALE - 1:1000