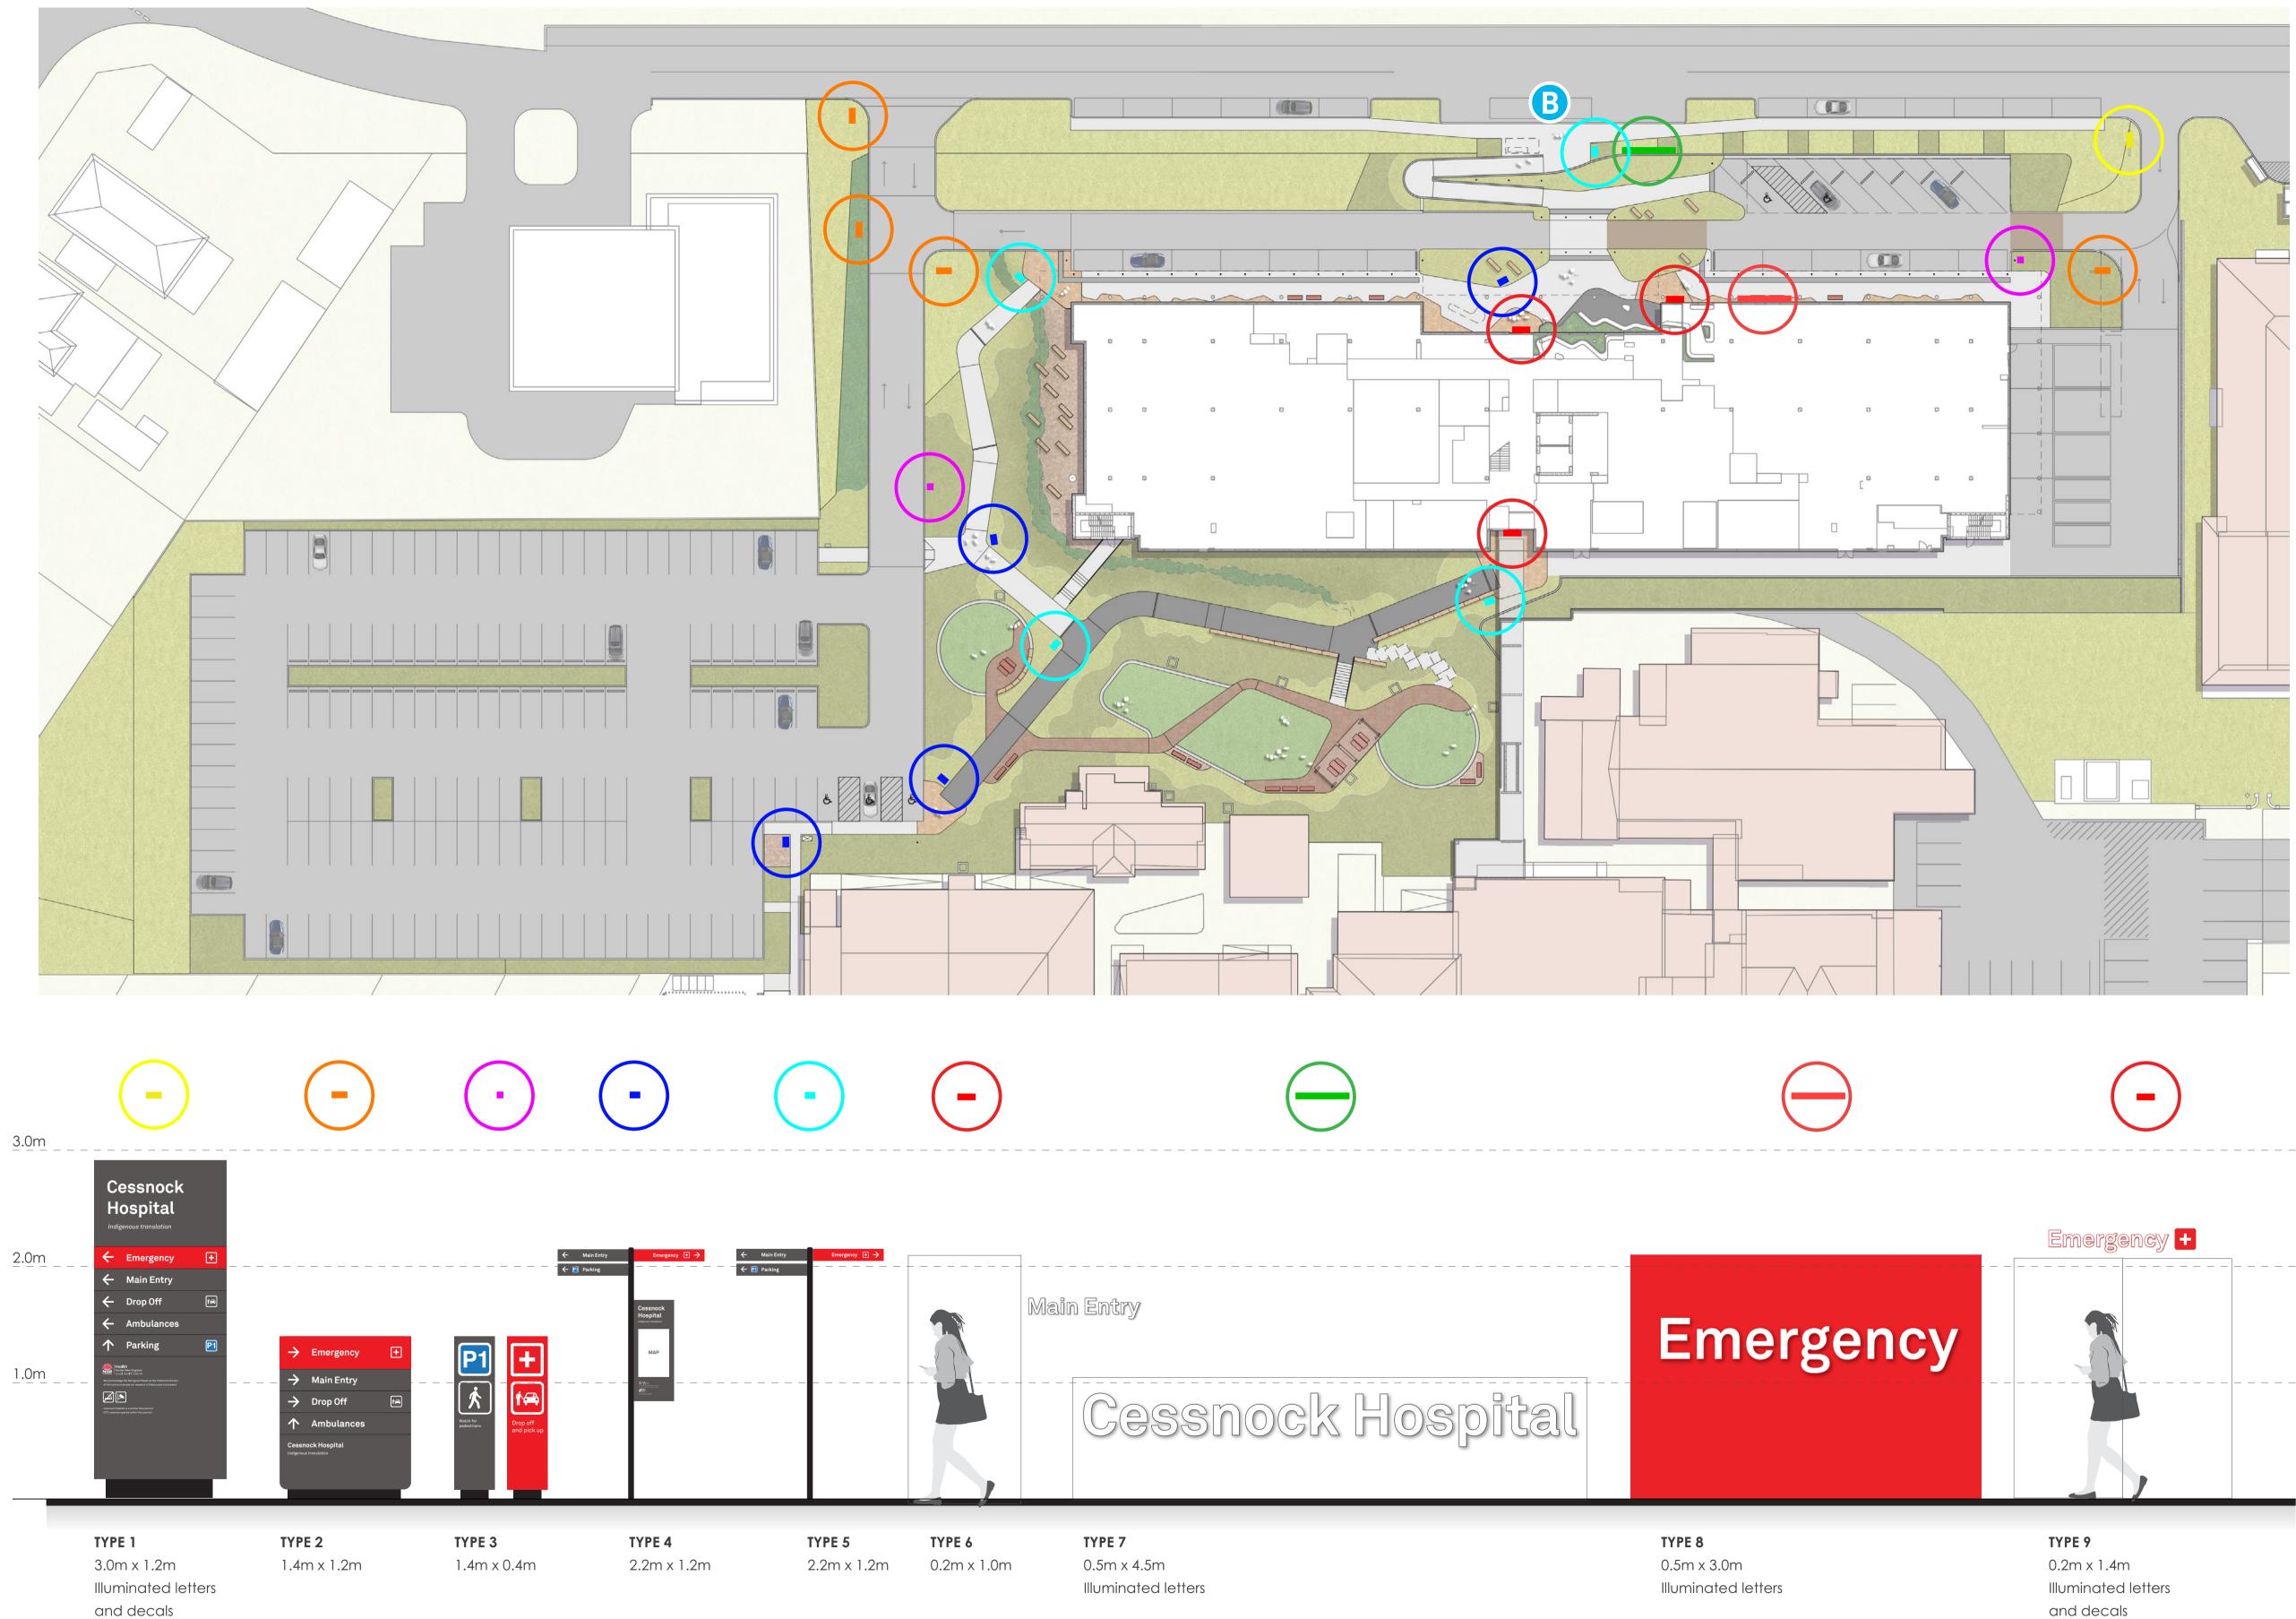

#### PROJECT NUMBER 22212

DRAWING NUMBER CHR-AR-REF- 990002

Note:

This drawing denotes signage types, sizes and locations only.

Any colours, graphics or text is indicative only for illustrative purposes and will be developed further during future design phases of the project.

# 