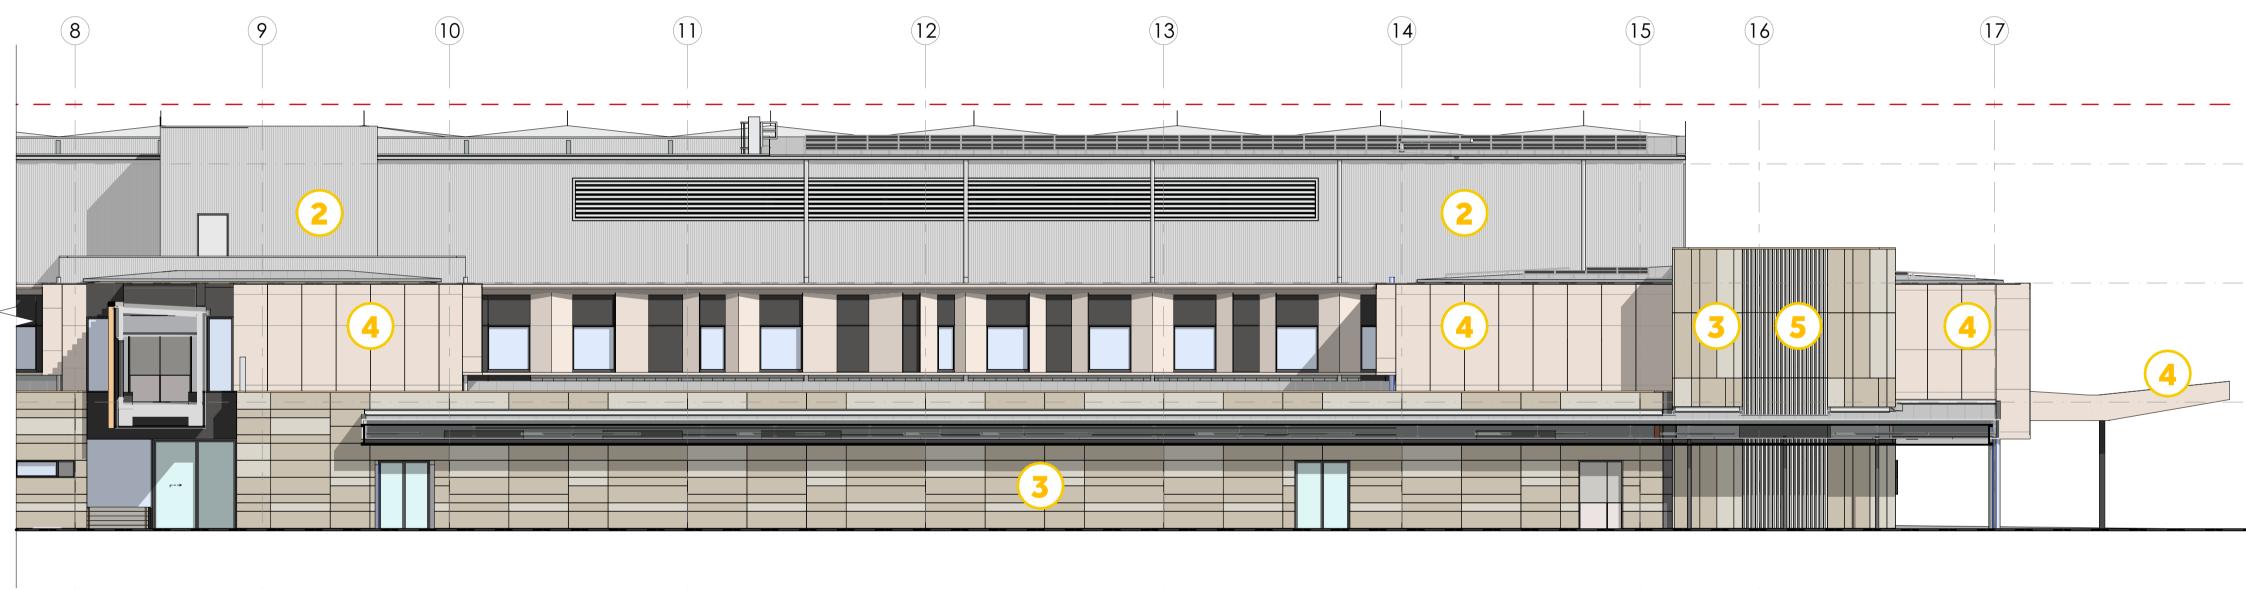

#### DRAWN BY RP

APPROVED BY

40mm ON ORIGINAL

DRAWING

MATERIALS & FINISHES

#### PROJECT NUMBER 22212

DRAWING NUMBER CHR-AR-REF- 990001

DESIGN DEVELOPMENT

PRINT DATE 03/10/2024

#### PROJECT NUMBER 22212

DRAWING NUMBER CHR-AR-REF- 990002

Note:

This drawing denotes signage types, sizes and locations only.

Any colours, graphics or text is indicative only for illustrative purposes and will be developed further during future design phases of the project.