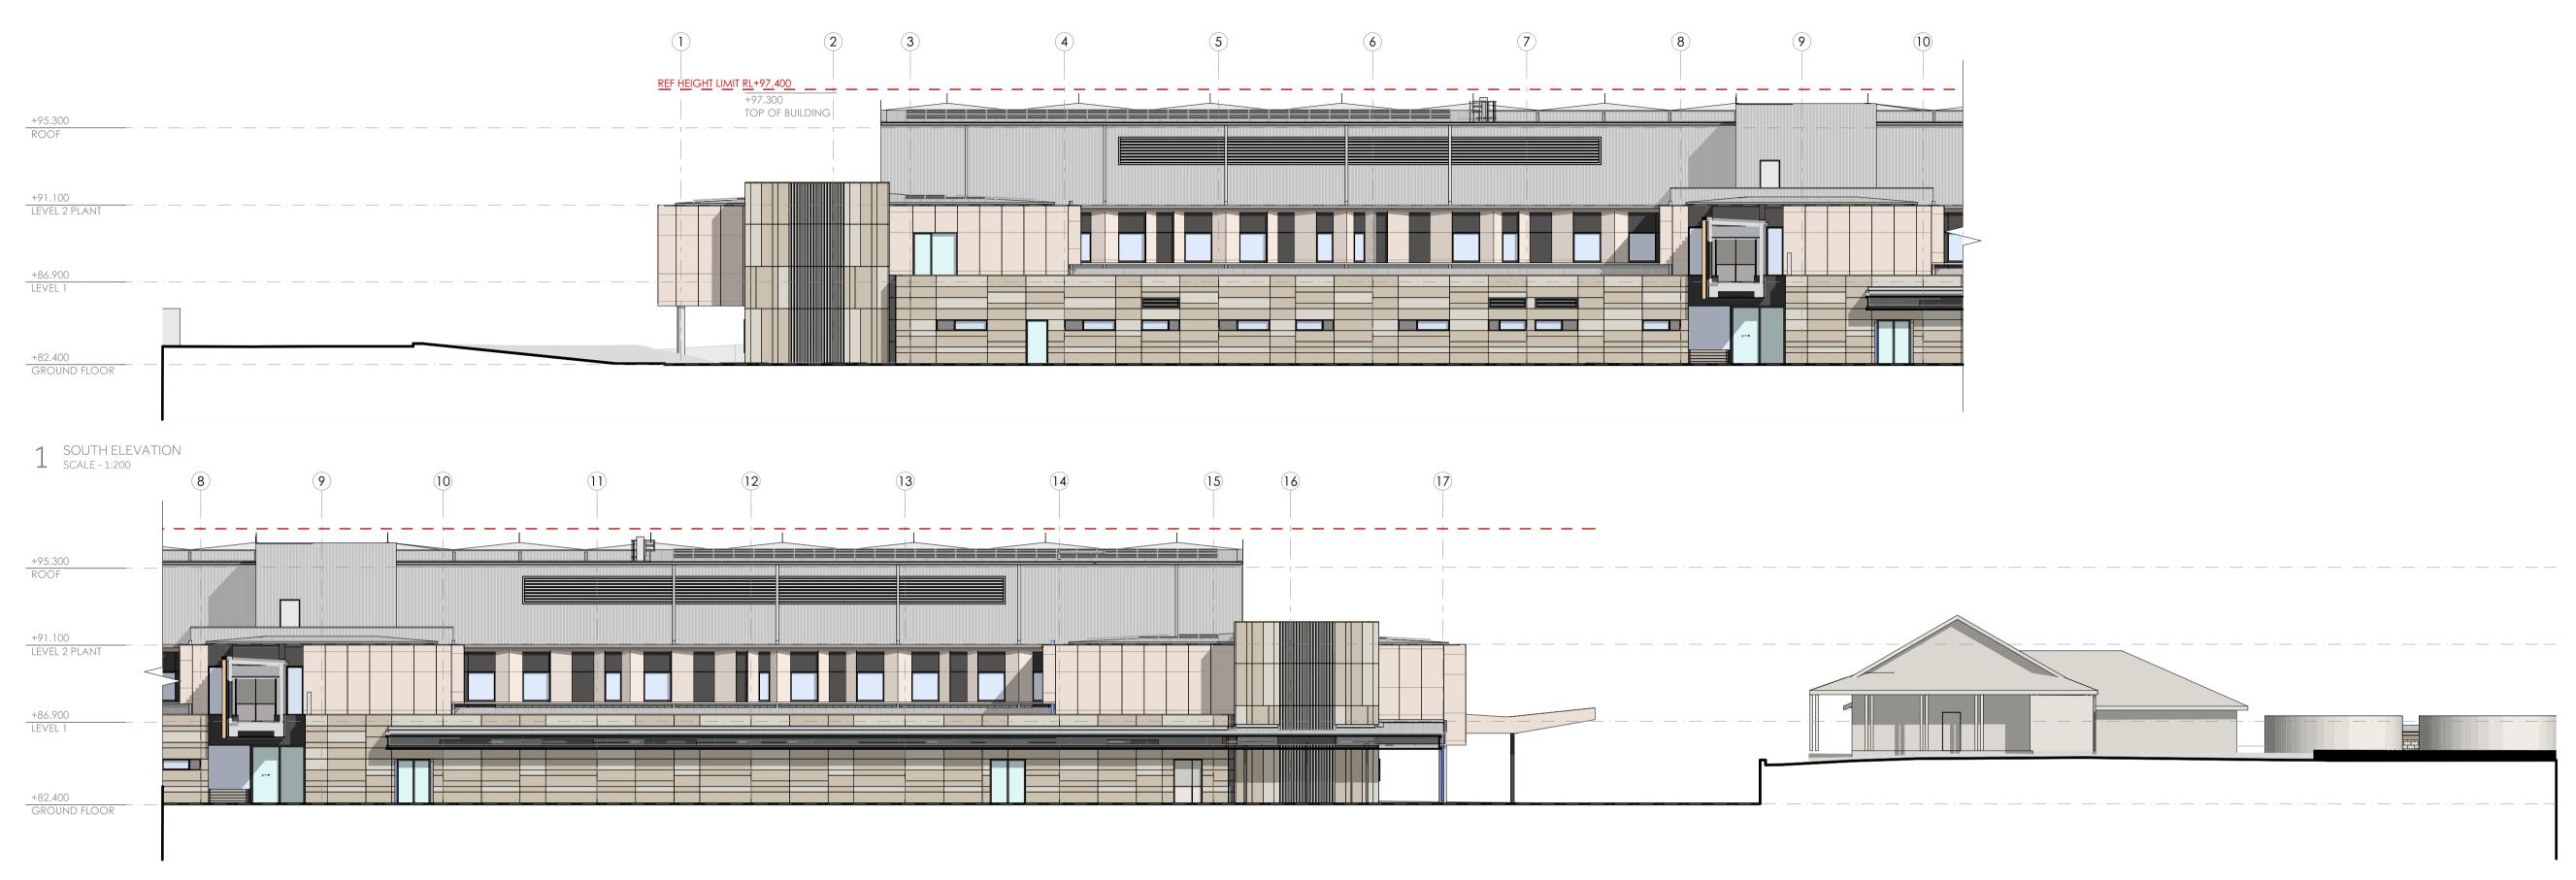

## 2 SOUTH ELEVATION SCALE - 1:200

4 WEST ELEVATION SCALE - 1:200

## DRAWING

SOUTH & WEST ELEVATIONS