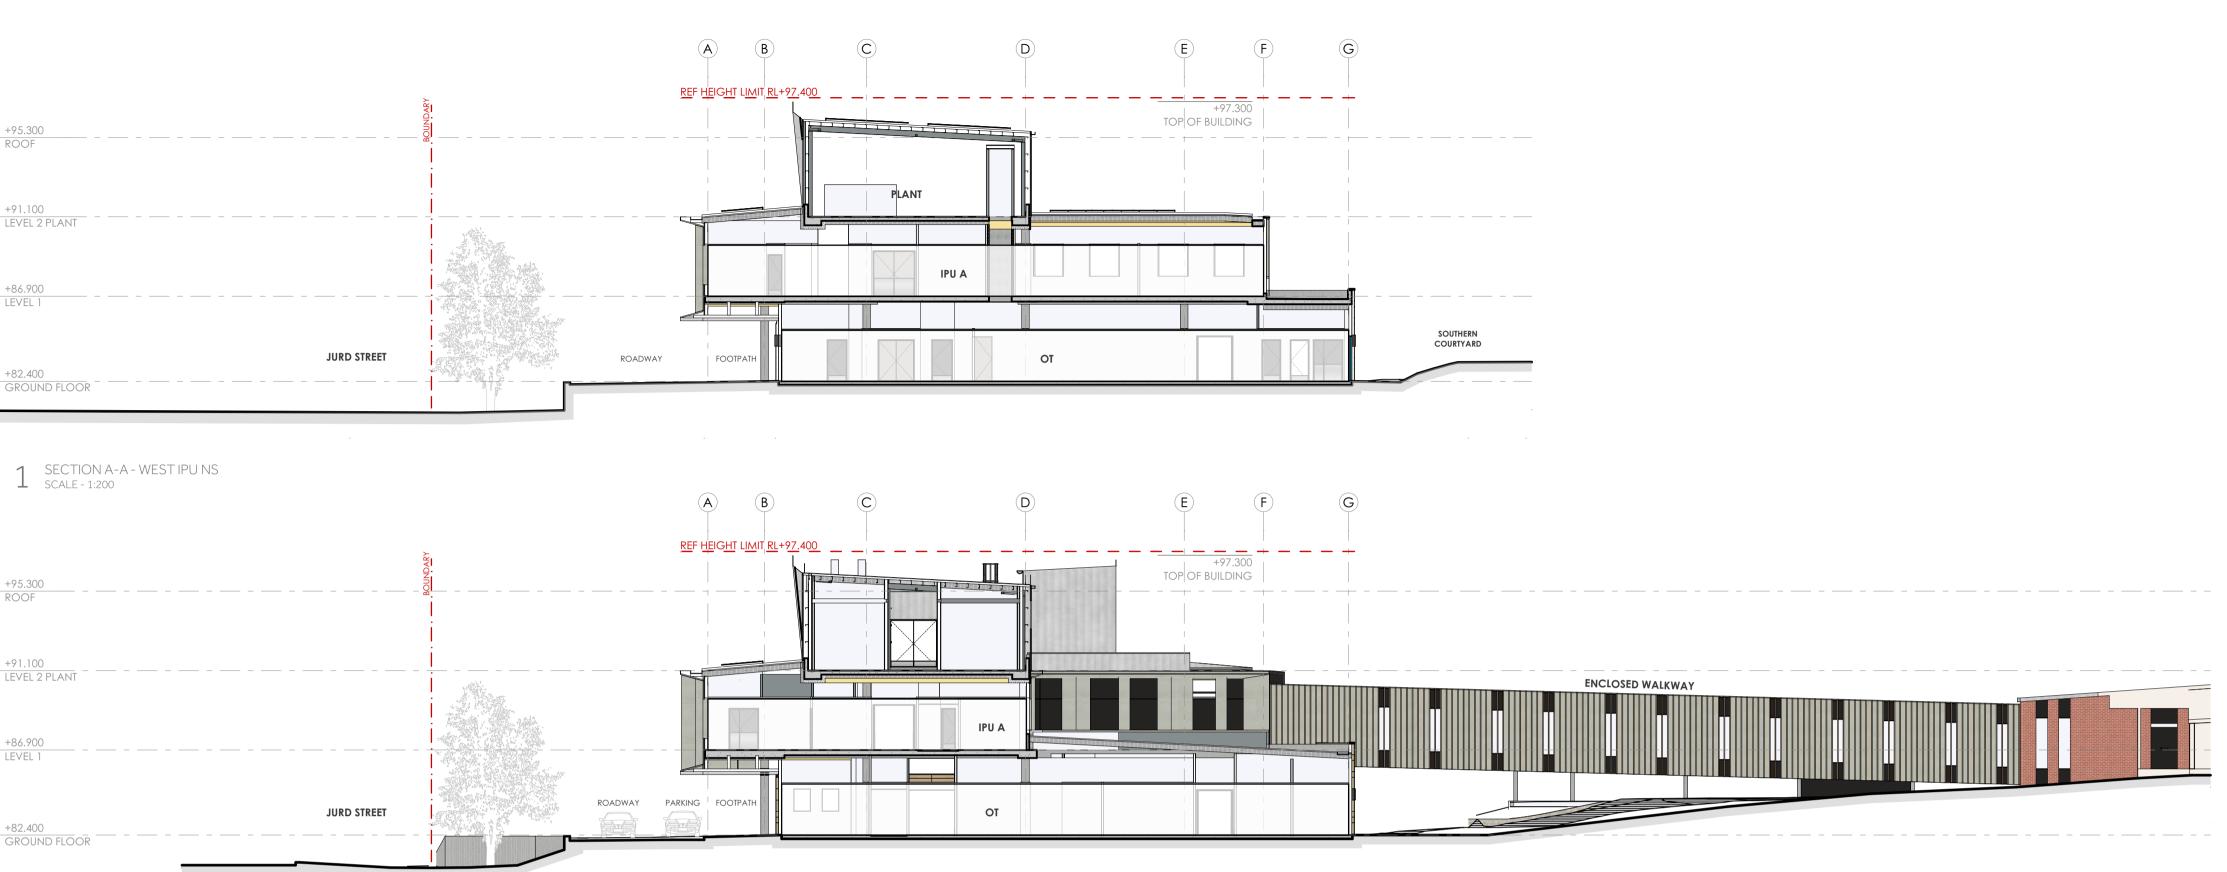

### SCALE 1:200 @A1 DRAWN BY

40mm ON ORIGINAL

APPROVED BY

PRINT DATE 03/10/2024

NORTH-SOUTH SECTIONS

DRAWING

## PROJECT NUMBER 22212

### PROJECT

**CESSNOCK HOSPITAL** REDEVELOPMENT 24 View St, Cessnock NSW 2325 Wonnarua Nation

PHASE DESIGN DEVELOPMENT

### PLANNING SUBMISSION

| SCALE<br>1:200 @A1 | DRAWN BY<br>RF |
|--------------------|----------------|
| 40mm ON ORIGINAL   | APPROVED BY    |

PRINT DATE 03/10/2024

DRAWING

EAST-WEST SECTIONS

## PROJECT NUMBER 22212

1 SHADOWS - WINTER SOLSTICE 9AM SCALE - 1:1000

3 SHADOWS - WINTER SOLSTICE 3PM SCALE - 1:1000

2 SHADOWS - WINTER SOLSTICE 12PM SCALE - 1:1000