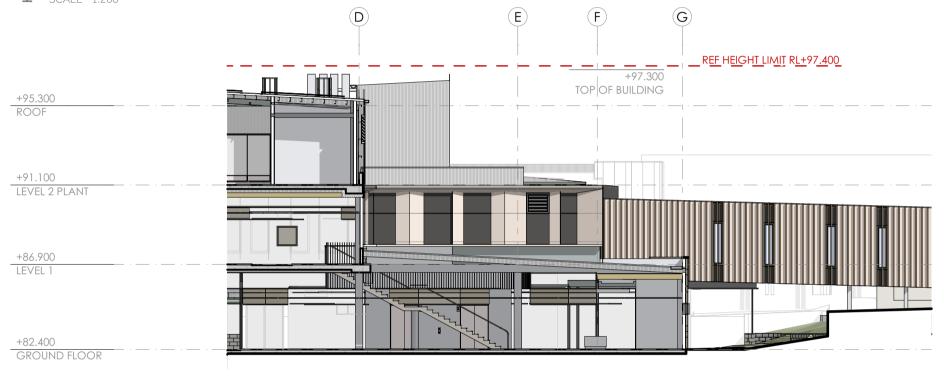

### SCALE 1:200 @A1 DRAWN BY

40mm ON ORIGINAL

APPROVED BY

PRINT DATE 03/10/2024

NORTH-SOUTH SECTIONS

DRAWING

## PROJECT NUMBER 22212

### PROJECT

**CESSNOCK HOSPITAL** REDEVELOPMENT 24 View St, Cessnock NSW 2325 Wonnarua Nation

PHASE DESIGN DEVELOPMENT

### PLANNING SUBMISSION

| SCALE<br>1:200 @A1 | DRAWN BY<br>RF |
|--------------------|----------------|
| 40mm ON ORIGINAL   | APPROVED BY    |

PRINT DATE 03/10/2024

DRAWING

EAST-WEST SECTIONS