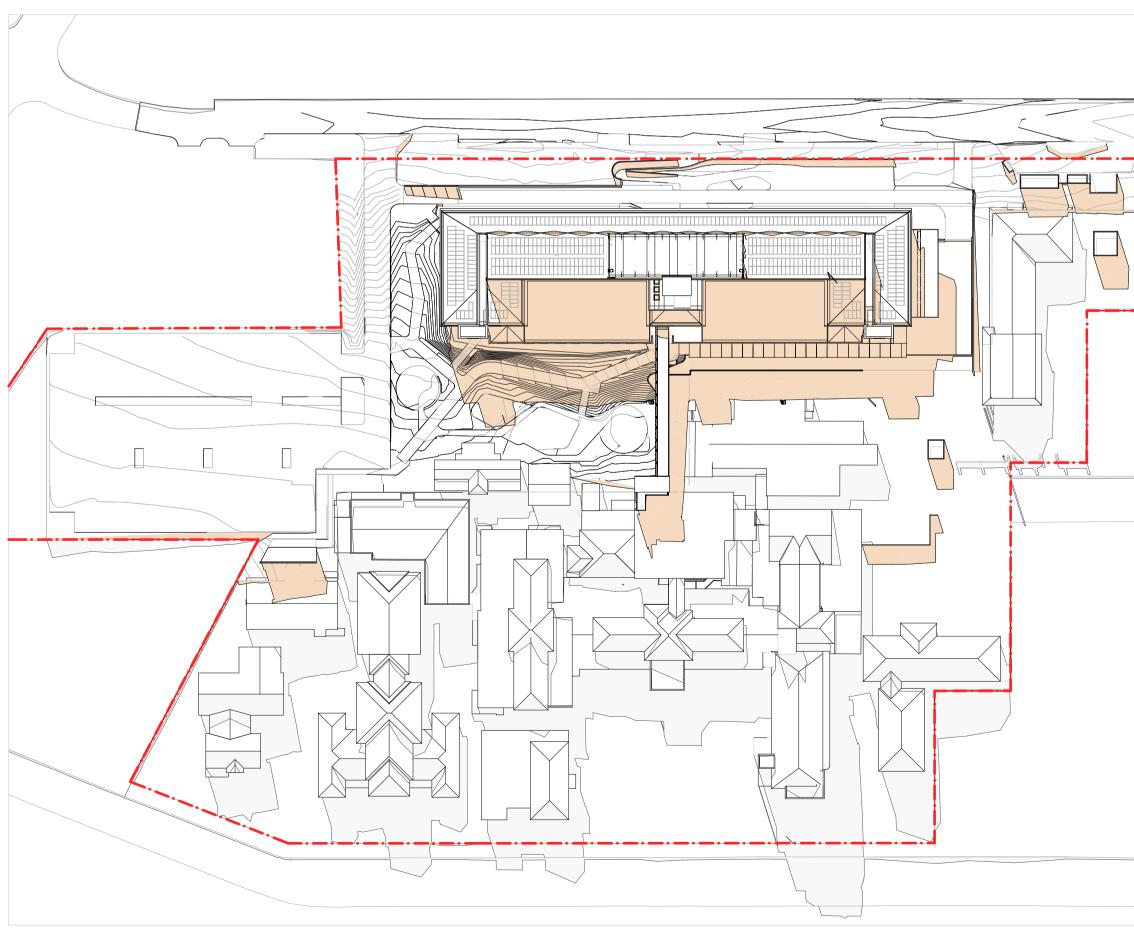

#### PROJECT **CESSNOCK HOSPITAL** REDEVELOPMENT 24 View St, Cessnock NSW 2325 Wonnarua Nation

PHASE DESIGN DEVELOPMENT

 $\bigcirc$ PROJECT NORTH

## PLANNING SUBMISSION

## SCALE 1:500 @A1

## DRAWN BY

APPROVED BY

40mm ON ORIGINAL

PRINT DATE 03/10/2024

DRAWING

EXISTING SITE PLAN

PROJECT NUMBER 22212

DRAWING NUMBER CHR-AR-REF- 010000