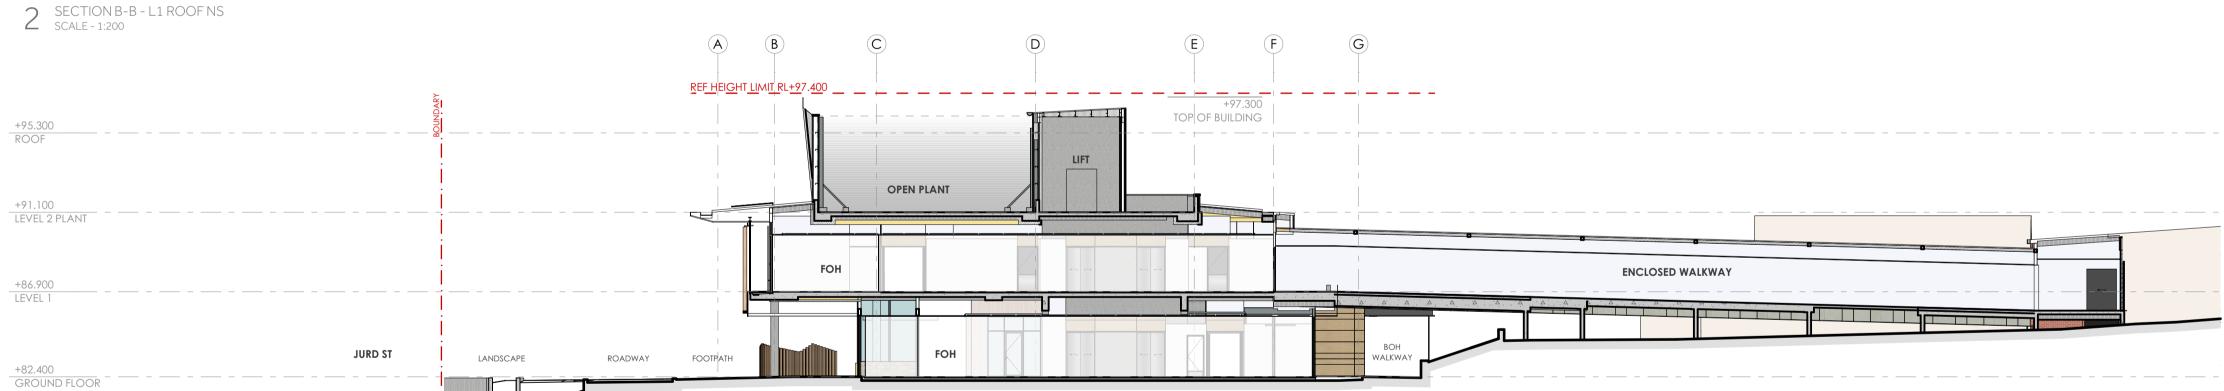

### SCALE 1:200 @A1 DRAWN BY

40mm ON ORIGINAL

APPROVED BY

PRINT DATE 03/10/2024

NORTH-SOUTH SECTIONS

DRAWING

## PROJECT NUMBER 22212

### PROJECT

**CESSNOCK HOSPITAL** REDEVELOPMENT 24 View St, Cessnock NSW 2325 Wonnarua Nation

PHASE DESIGN DEVELOPMENT

### PLANNING SUBMISSION

| SCALE<br>1:200 @A1 | DRAWN BY<br>RF |
|--------------------|----------------|
| 40mm ON ORIGINAL   | APPROVED BY    |

PRINT DATE 03/10/2024

DRAWING

EAST-WEST SECTIONS

## PROJECT NUMBER 22212

1 SHADOWS - WINTER SOLSTICE 9AM SCALE - 1:1000

3 SHADOWS - WINTER SOLSTICE 3PM SCALE - 1:1000

2 SHADOWS - WINTER SOLSTICE 12PM SCALE - 1:1000