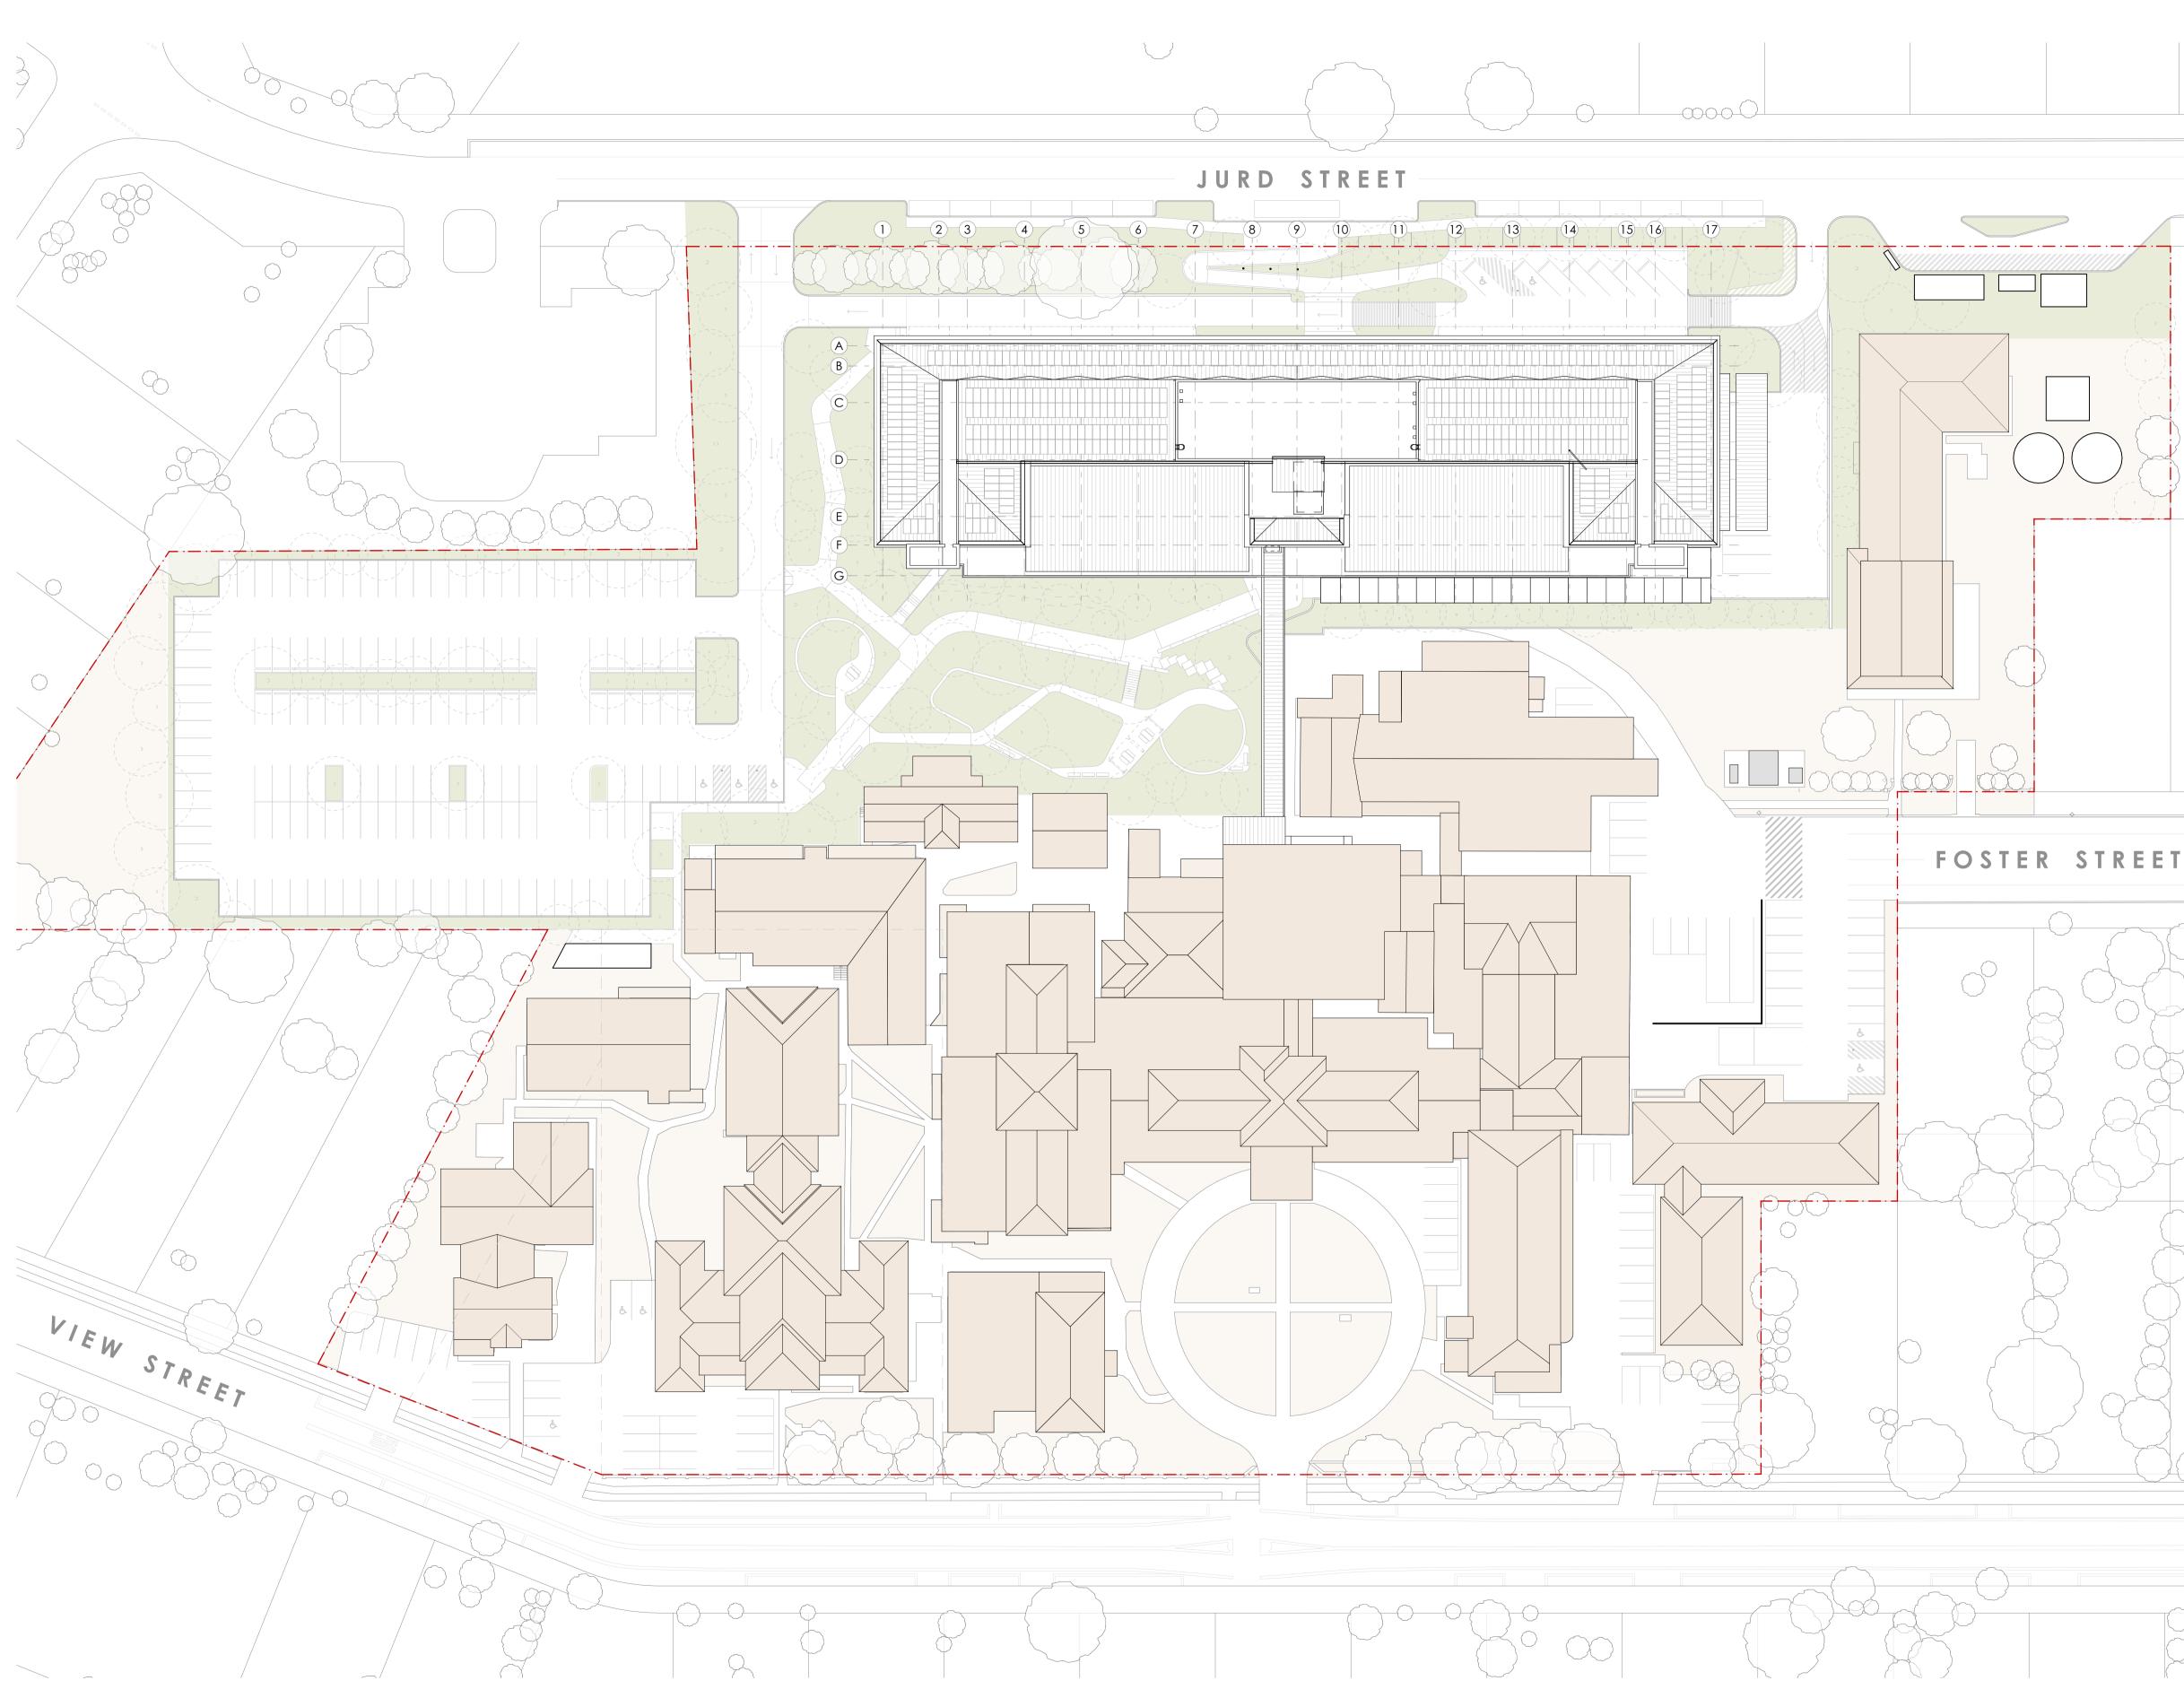

#### PROJECT **CESSNOCK HOSPITAL** REDEVELOPMENT 24 View St, Cessnock NSW 2325 Wonnarua Nation

PHASE DESIGN DEVELOPMENT

 $\bigcirc$ PROJECT NORTH

## PLANNING SUBMISSION

## SCALE 1:500 @A1

## DRAWN BY

APPROVED BY

40mm ON ORIGINAL

PRINT DATE 03/10/2024

DRAWING

EXISTING SITE PLAN

PROJECT NUMBER 22212

DRAWING NUMBER CHR-AR-REF- 010000