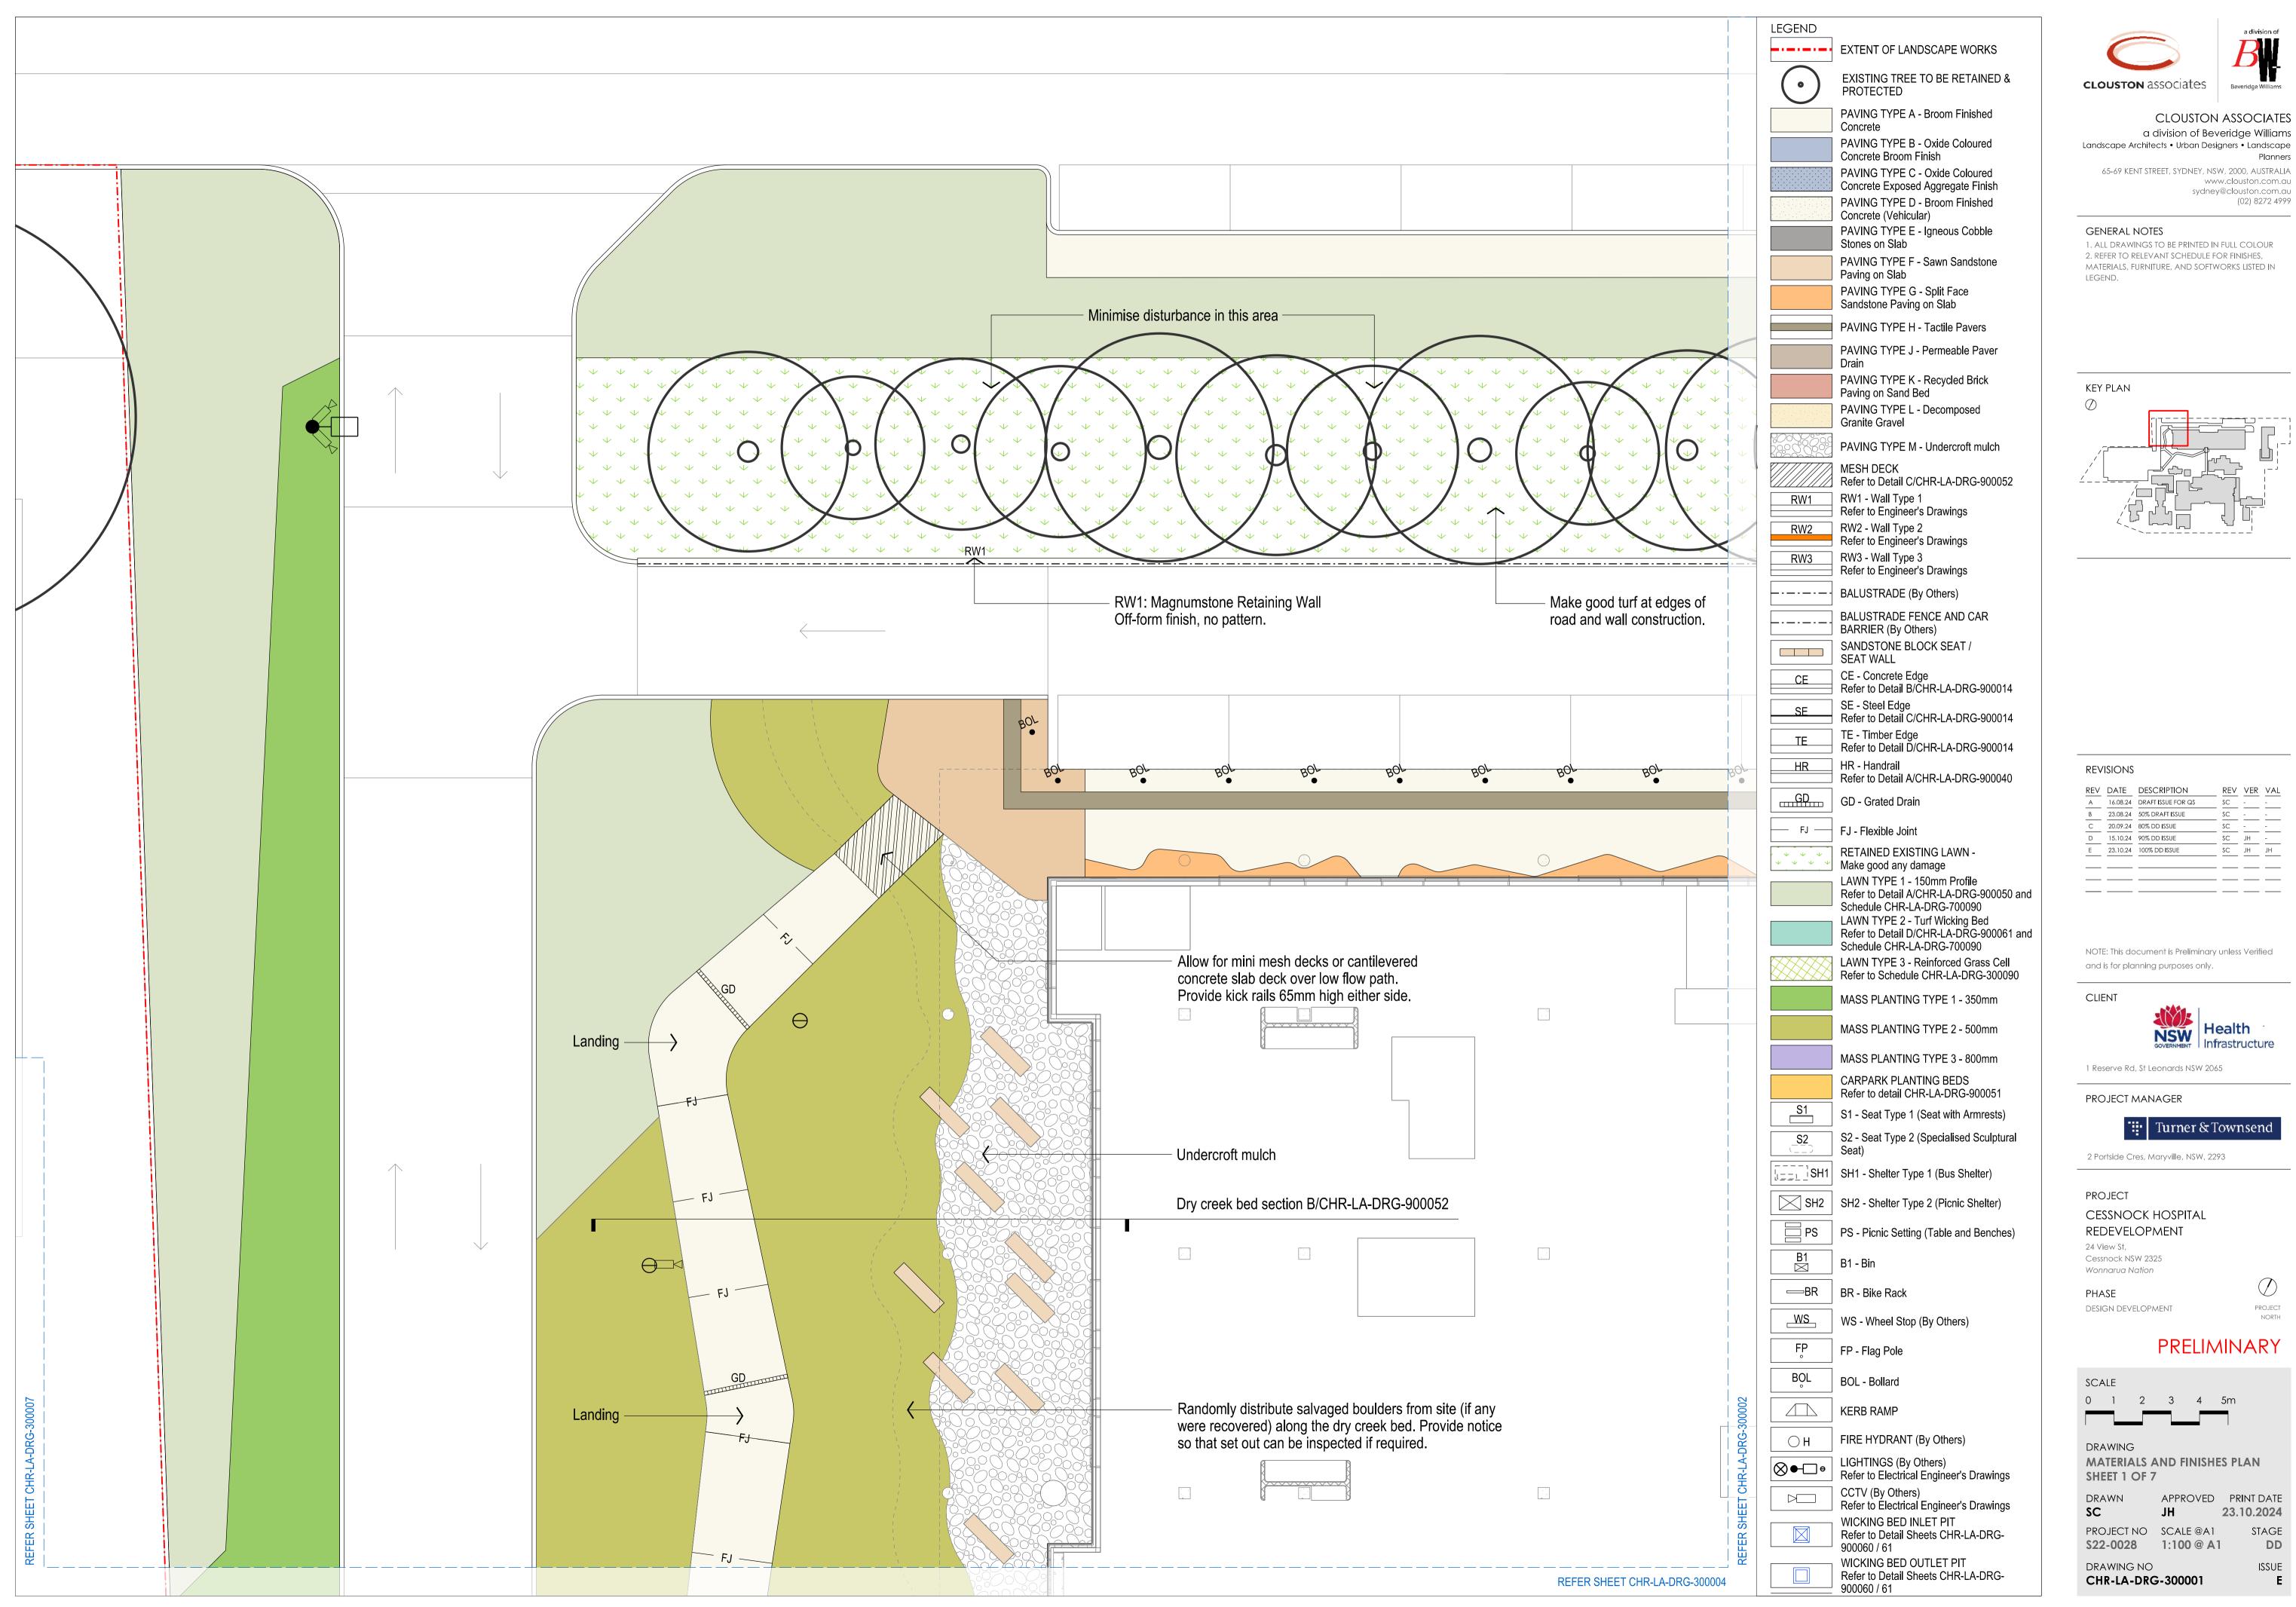

#### MATERIALS AND FINISHES

|     | EXTENT OF LANDSCAPE WORKS                                           |
|-----|---------------------------------------------------------------------|
| •   | EXISTING TREE TO BE RETAINED & PROTECTED                            |
|     | PAVING TYPE A - Broom Finished Concrete                             |
|     | PAVING TYPE B - Oxide Coloured Concrete Broom Finish                |
|     | PAVING TYPE C - Oxide Coloured<br>Concrete Exposed Aggregate Finish |
|     | PAVING TYPE D - Broom Finished Concrete (Vehicular)                 |
|     | PAVING TYPE E - Igneous Cobble Stones on Slab                       |
|     | PAVING TYPE F - Sawn Sandstone Paving on Slab                       |
|     | PAVING TYPE G - Split Face<br>Sandstone Paving on Slab              |
|     | PAVING TYPE H - Tactile Pavers                                      |
|     | PAVING TYPE J - Permeable Paver<br>Drain                            |
|     | PAVING TYPE K - Recycled Brick<br>Paving on Sand Bed                |
|     | PAVING TYPE L - Decomposed<br>Granite Gravel                        |
|     | PAVING TYPE M - Undercroft mulch                                    |
|     | MESH DECK<br>Refer to Detail C/CHR-LA-DRG-900052                    |
| RW1 | RW1 - Wall Type 1<br>Refer to Engineer's Drawings                   |
| RW2 | RW2 - Wall Type 2<br>Refer to Engineer's Drawings                   |
| RW3 | RW3 - Wall Type 3<br>Refer to Engineer's Drawings                   |
|     | BALUSTRADE (By Others)                                              |
|     | BALUSTRADE FENCE AND CAR<br>BARRIER (By Others)                     |
|     | SANDSTONE BLOCK SEAT /<br>SEAT WALL                                 |
| CE  | CE - Concrete Edge<br>Refer to Detail B/CHR-LA-DRG-900014           |
| SE  | SE - Steel Edge<br>Refer to Detail C/CHR-LA-DRG-900014              |
| TE  | TE - Timber Edge<br>Refer to Detail D/CHR-LA-DRG-900014             |
| HR  | HR - Handrail<br>Refer to Detail A/CHR-LA-DRG-900040                |
| GD  | GD - Grated Drain                                                   |

FJ - Flexible Joint

#### FURNITURE AND FIXTURES

| S1        | S1 - Seat Type 1 (Seat with Armrests)                         |
|-----------|---------------------------------------------------------------|
| <b>S2</b> | S2 - Seat Type 2 (Specialised Sculptur Seat)                  |
| [l==1]SH1 | SH1 - Shelter Type 1 (Bus Shelter)                            |
| SH2       | SH2 - Shelter Type 2 (Picnic Shelter)                         |
| PS        | PS - Picnic Setting (Table and Benche                         |
| B1<br>⊠   | B1 - Bin                                                      |
| ──BR      | BR - Bike Rack                                                |
| WS        | WS - Wheel Stop (By Others)                                   |
| FP        | FP - Flag Pole                                                |
| BOL       | BOL - Bollard                                                 |
|           | KERB RAMP                                                     |
| ОН        | FIRE HYDRANT (By Others)                                      |
| ⊗∙□∘      | LIGHTINGS (By Others) Refer to Electrical Engineer's Drawings |
|           | CCTV (By Others) Refer to Electrical Engineer's Drawings      |
|           |                                                               |

#### SOFTWORKS

| s)<br>tural |           | EXTENT OF LANDSCAPE WORKS                                                                                                                                                                        |
|-------------|-----------|--------------------------------------------------------------------------------------------------------------------------------------------------------------------------------------------------|
| lui ai      | 0         | EXISTING TREE TO BE<br>RETAINED AND PROTECTED<br>Refer to CHR-LA-DRG-900001                                                                                                                      |
| r)<br>hes)  | Δ         | TREE PLANTING 200L<br>Refer to Detail D/CHR-LA-DRG-900050<br>and Schedule CHR-LA-DRG-700090                                                                                                      |
| 1100)       | +         | TREE PLANTING 45L<br>Refer to Detail D/CHR-LA-DRG-900050<br>and Schedule CHR-LA-DRG-700090                                                                                                       |
|             | <b>EX</b> | TREE PLANTING IN TURF<br>Refer to Detail E/CHR-LA-DRG-900050<br>and Schedule CHR-LA-DRG-700090                                                                                                   |
|             |           | PALM PLANTING<br>Refer to Schedule CHR-LA-DRG-700090                                                                                                                                             |
|             |           | FERN PLANTING<br>Refer to Schedule CHR-LA-DRG-700090                                                                                                                                             |
|             |           | ACCENT PLANTING<br>Refer to Schedule CHR-LA-DRG-700090                                                                                                                                           |
| ngs         | + + + +   | RETAINED EXISTING LAWN - Make good any damage                                                                                                                                                    |
| ngs         |           | LAWN TYPE 1 - 150mm Profile Refer to Detail A/CHR-LA-DRG-900050 and Schedule CHR-LA-DRG-700090 LAWN TYPE 2 - Turf Wicking Bed Refer to Detail D/CHR-LA-DRG-900061 and Schedule CHR-LA-DRG-700090 |
|             |           | LAWN TYPE 3 - Reinforced Grass Cell<br>Refer to Schedule CHR-LA-DRG-300090                                                                                                                       |
|             |           |                                                                                                                                                                                                  |

MASS PLANTING TYPE 1 - 350mm

MASS PLANTING TYPE 2 - 500mm

MASS PLANTING TYPE 3 - 800mm

PLANTING MIX TYPE 1 - Decorative

Refer to Schedule CHR-LA-DRG-700090 PLANTING MIX TYPE 2 - Bushland

Refer to Schedule CHR-LA-DRG-700090