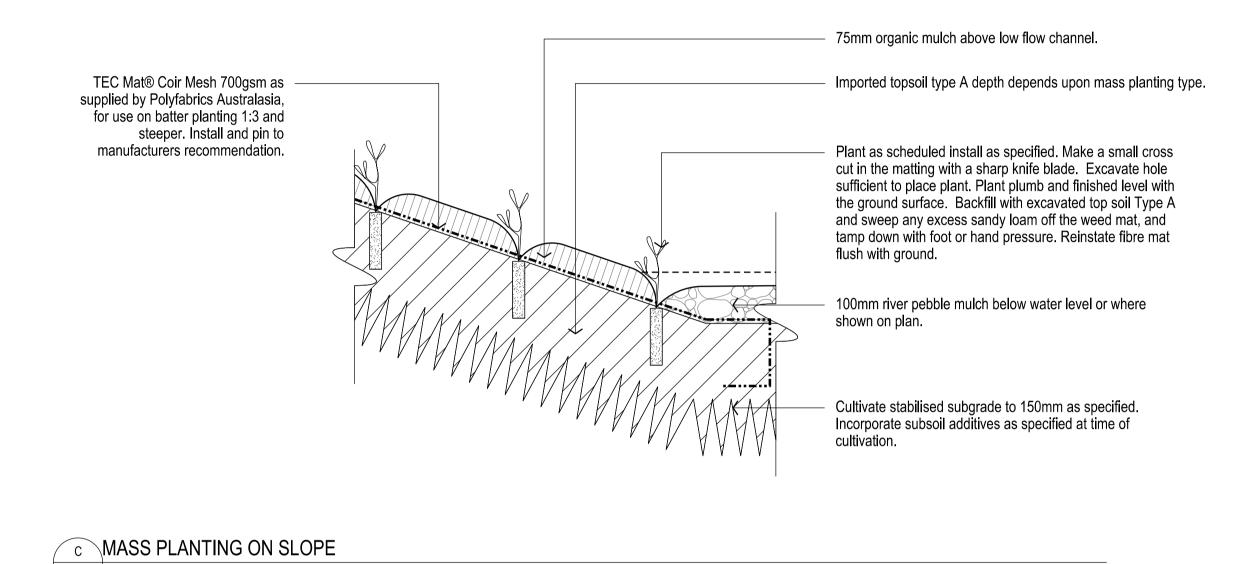

#### SOFTWORKS

| s)<br>tural |           | EXTENT OF LANDSCAPE WORKS                                                                                                                                                                        |
|-------------|-----------|--------------------------------------------------------------------------------------------------------------------------------------------------------------------------------------------------|
| lui ai      | 0         | EXISTING TREE TO BE<br>RETAINED AND PROTECTED<br>Refer to CHR-LA-DRG-900001                                                                                                                      |
| r)<br>hes)  | Δ         | TREE PLANTING 200L<br>Refer to Detail D/CHR-LA-DRG-900050<br>and Schedule CHR-LA-DRG-700090                                                                                                      |
| 1100)       | +         | TREE PLANTING 45L<br>Refer to Detail D/CHR-LA-DRG-900050<br>and Schedule CHR-LA-DRG-700090                                                                                                       |
|             | <b>EX</b> | TREE PLANTING IN TURF<br>Refer to Detail E/CHR-LA-DRG-900050<br>and Schedule CHR-LA-DRG-700090                                                                                                   |
|             |           | PALM PLANTING<br>Refer to Schedule CHR-LA-DRG-700090                                                                                                                                             |
|             |           | FERN PLANTING<br>Refer to Schedule CHR-LA-DRG-700090                                                                                                                                             |
|             |           | ACCENT PLANTING<br>Refer to Schedule CHR-LA-DRG-700090                                                                                                                                           |
| ngs         | + + + +   | RETAINED EXISTING LAWN - Make good any damage                                                                                                                                                    |
| ngs         |           | LAWN TYPE 1 - 150mm Profile Refer to Detail A/CHR-LA-DRG-900050 and Schedule CHR-LA-DRG-700090 LAWN TYPE 2 - Turf Wicking Bed Refer to Detail D/CHR-LA-DRG-900061 and Schedule CHR-LA-DRG-700090 |
|             |           | LAWN TYPE 3 - Reinforced Grass Cell<br>Refer to Schedule CHR-LA-DRG-300090                                                                                                                       |
|             |           |                                                                                                                                                                                                  |

MASS PLANTING TYPE 1 - 350mm

MASS PLANTING TYPE 2 - 500mm

MASS PLANTING TYPE 3 - 800mm

PLANTING MIX TYPE 1 - Decorative

Refer to Schedule CHR-LA-DRG-700090 PLANTING MIX TYPE 2 - Bushland

Refer to Schedule CHR-LA-DRG-700090

Refer to Schedule CHR-LA-DRG-700090

PLANTING MIX TYPE 4 - Interior Plants Refer to Schedule CHR-LA-DRG-700090

PLANTING MIX TYPE 3 - Drainage

CARPARK PLANTING BEDS Refer to detail CHR-LA-DRG-900051

Biodiverse Mix