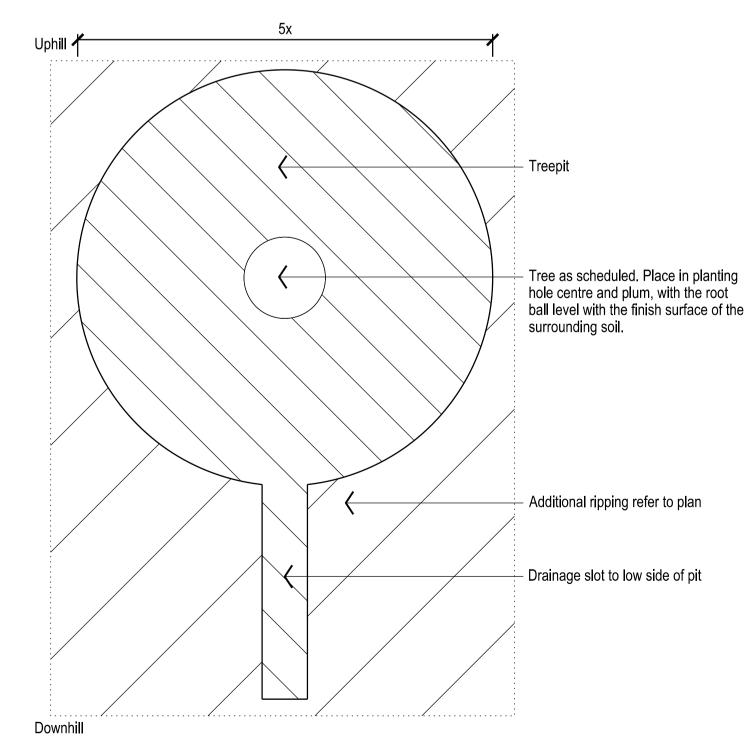

# EXTENT OF LANDSCAPE WORKS EXISTING TREE TO BE RETAINED & PROTECTED Refer to Arborist Report TREE PROTECTION ZONE (TPZ) Refer to Arborist Report

STRUCTURAL ROOT ZONE (SRZ) Refer to Arborist Report

TREE TO BE REMOVED

TREE PROTECTION FENCING TYPE 1

Refer to Specification

ITEMS TO BE DEMOLISHED,
SALVAGED, OR REMOVED
Refer to Architects Plan