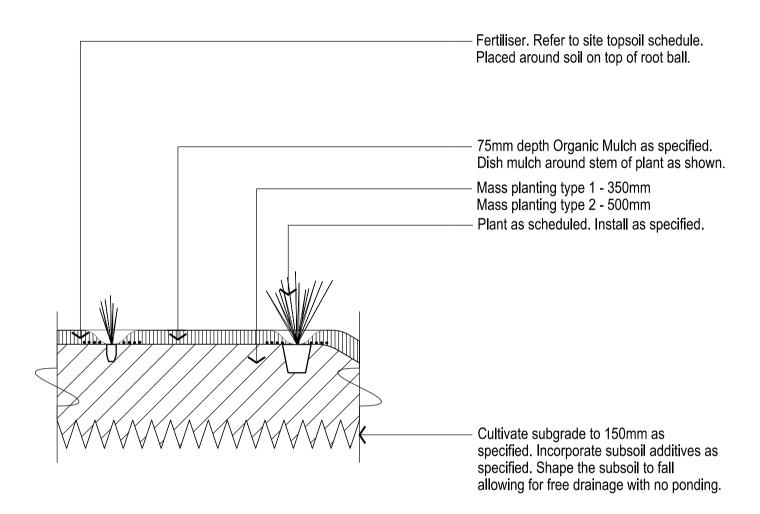

#### SOFTWORKS

| s)<br>tural |           | EXTENT OF LANDSCAPE WORKS                                                                                                                                                                        |
|-------------|-----------|--------------------------------------------------------------------------------------------------------------------------------------------------------------------------------------------------|
| lui ai      | 0         | EXISTING TREE TO BE<br>RETAINED AND PROTECTED<br>Refer to CHR-LA-DRG-900001                                                                                                                      |
| r)<br>hes)  | Δ         | TREE PLANTING 200L<br>Refer to Detail D/CHR-LA-DRG-900050<br>and Schedule CHR-LA-DRG-700090                                                                                                      |
| 1100)       | +         | TREE PLANTING 45L<br>Refer to Detail D/CHR-LA-DRG-900050<br>and Schedule CHR-LA-DRG-700090                                                                                                       |
|             | <b>EX</b> | TREE PLANTING IN TURF<br>Refer to Detail E/CHR-LA-DRG-900050<br>and Schedule CHR-LA-DRG-700090                                                                                                   |
|             |           | PALM PLANTING<br>Refer to Schedule CHR-LA-DRG-700090                                                                                                                                             |
|             |           | FERN PLANTING<br>Refer to Schedule CHR-LA-DRG-700090                                                                                                                                             |
|             |           | ACCENT PLANTING<br>Refer to Schedule CHR-LA-DRG-700090                                                                                                                                           |
| ngs         | + + + +   | RETAINED EXISTING LAWN - Make good any damage                                                                                                                                                    |
| ngs         |           | LAWN TYPE 1 - 150mm Profile Refer to Detail A/CHR-LA-DRG-900050 and Schedule CHR-LA-DRG-700090 LAWN TYPE 2 - Turf Wicking Bed Refer to Detail D/CHR-LA-DRG-900061 and Schedule CHR-LA-DRG-700090 |
|             |           | LAWN TYPE 3 - Reinforced Grass Cell<br>Refer to Schedule CHR-LA-DRG-300090                                                                                                                       |
|             |           |                                                                                                                                                                                                  |

MASS PLANTING TYPE 1 - 350mm

MASS PLANTING TYPE 2 - 500mm

MASS PLANTING TYPE 3 - 800mm

PLANTING MIX TYPE 1 - Decorative

Refer to Schedule CHR-LA-DRG-700090 PLANTING MIX TYPE 2 - Bushland

Refer to Schedule CHR-LA-DRG-700090

Refer to Schedule CHR-LA-DRG-700090

PLANTING MIX TYPE 4 - Interior Plants Refer to Schedule CHR-LA-DRG-700090

PLANTING MIX TYPE 3 - Drainage

CARPARK PLANTING BEDS Refer to detail CHR-LA-DRG-900051

Biodiverse Mix