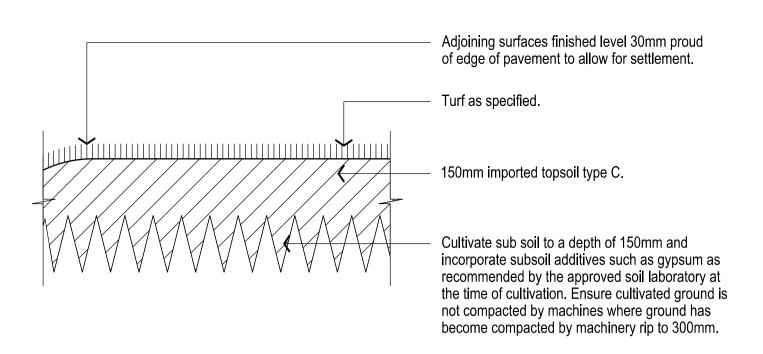

#### SOFTWORKS

| s)<br>tural |           | EXTENT OF LANDSCAPE WORKS                                                                                                                                                                        |
|-------------|-----------|--------------------------------------------------------------------------------------------------------------------------------------------------------------------------------------------------|
| lui ai      | 0         | EXISTING TREE TO BE<br>RETAINED AND PROTECTED<br>Refer to CHR-LA-DRG-900001                                                                                                                      |
| r)<br>hes)  | Δ         | TREE PLANTING 200L<br>Refer to Detail D/CHR-LA-DRG-900050<br>and Schedule CHR-LA-DRG-700090                                                                                                      |
| 1100)       | +         | TREE PLANTING 45L<br>Refer to Detail D/CHR-LA-DRG-900050<br>and Schedule CHR-LA-DRG-700090                                                                                                       |
|             | <b>EX</b> | TREE PLANTING IN TURF<br>Refer to Detail E/CHR-LA-DRG-900050<br>and Schedule CHR-LA-DRG-700090                                                                                                   |
|             |           | PALM PLANTING<br>Refer to Schedule CHR-LA-DRG-700090                                                                                                                                             |
|             |           | FERN PLANTING<br>Refer to Schedule CHR-LA-DRG-700090                                                                                                                                             |
|             |           | ACCENT PLANTING<br>Refer to Schedule CHR-LA-DRG-700090                                                                                                                                           |
| ngs         | + + + +   | RETAINED EXISTING LAWN - Make good any damage                                                                                                                                                    |
| ngs         |           | LAWN TYPE 1 - 150mm Profile Refer to Detail A/CHR-LA-DRG-900050 and Schedule CHR-LA-DRG-700090 LAWN TYPE 2 - Turf Wicking Bed Refer to Detail D/CHR-LA-DRG-900061 and Schedule CHR-LA-DRG-700090 |
|             |           | LAWN TYPE 3 - Reinforced Grass Cell<br>Refer to Schedule CHR-LA-DRG-300090                                                                                                                       |
|             |           |                                                                                                                                                                                                  |

#### **LEVELS**

| ORKS    |            | EXTENT OF LANDSCAPE WORKS |
|---------|------------|---------------------------|
|         | + EX84.440 | EXISTING SPOT LEVEL       |
| TO DOWN | + RL85.000 | PROPOSED SPOT LEVEL       |
| PES     |            | 600mm FLUSH PATH EDGE     |
|         |            |                           |
| 4 DD0   |            |                           |