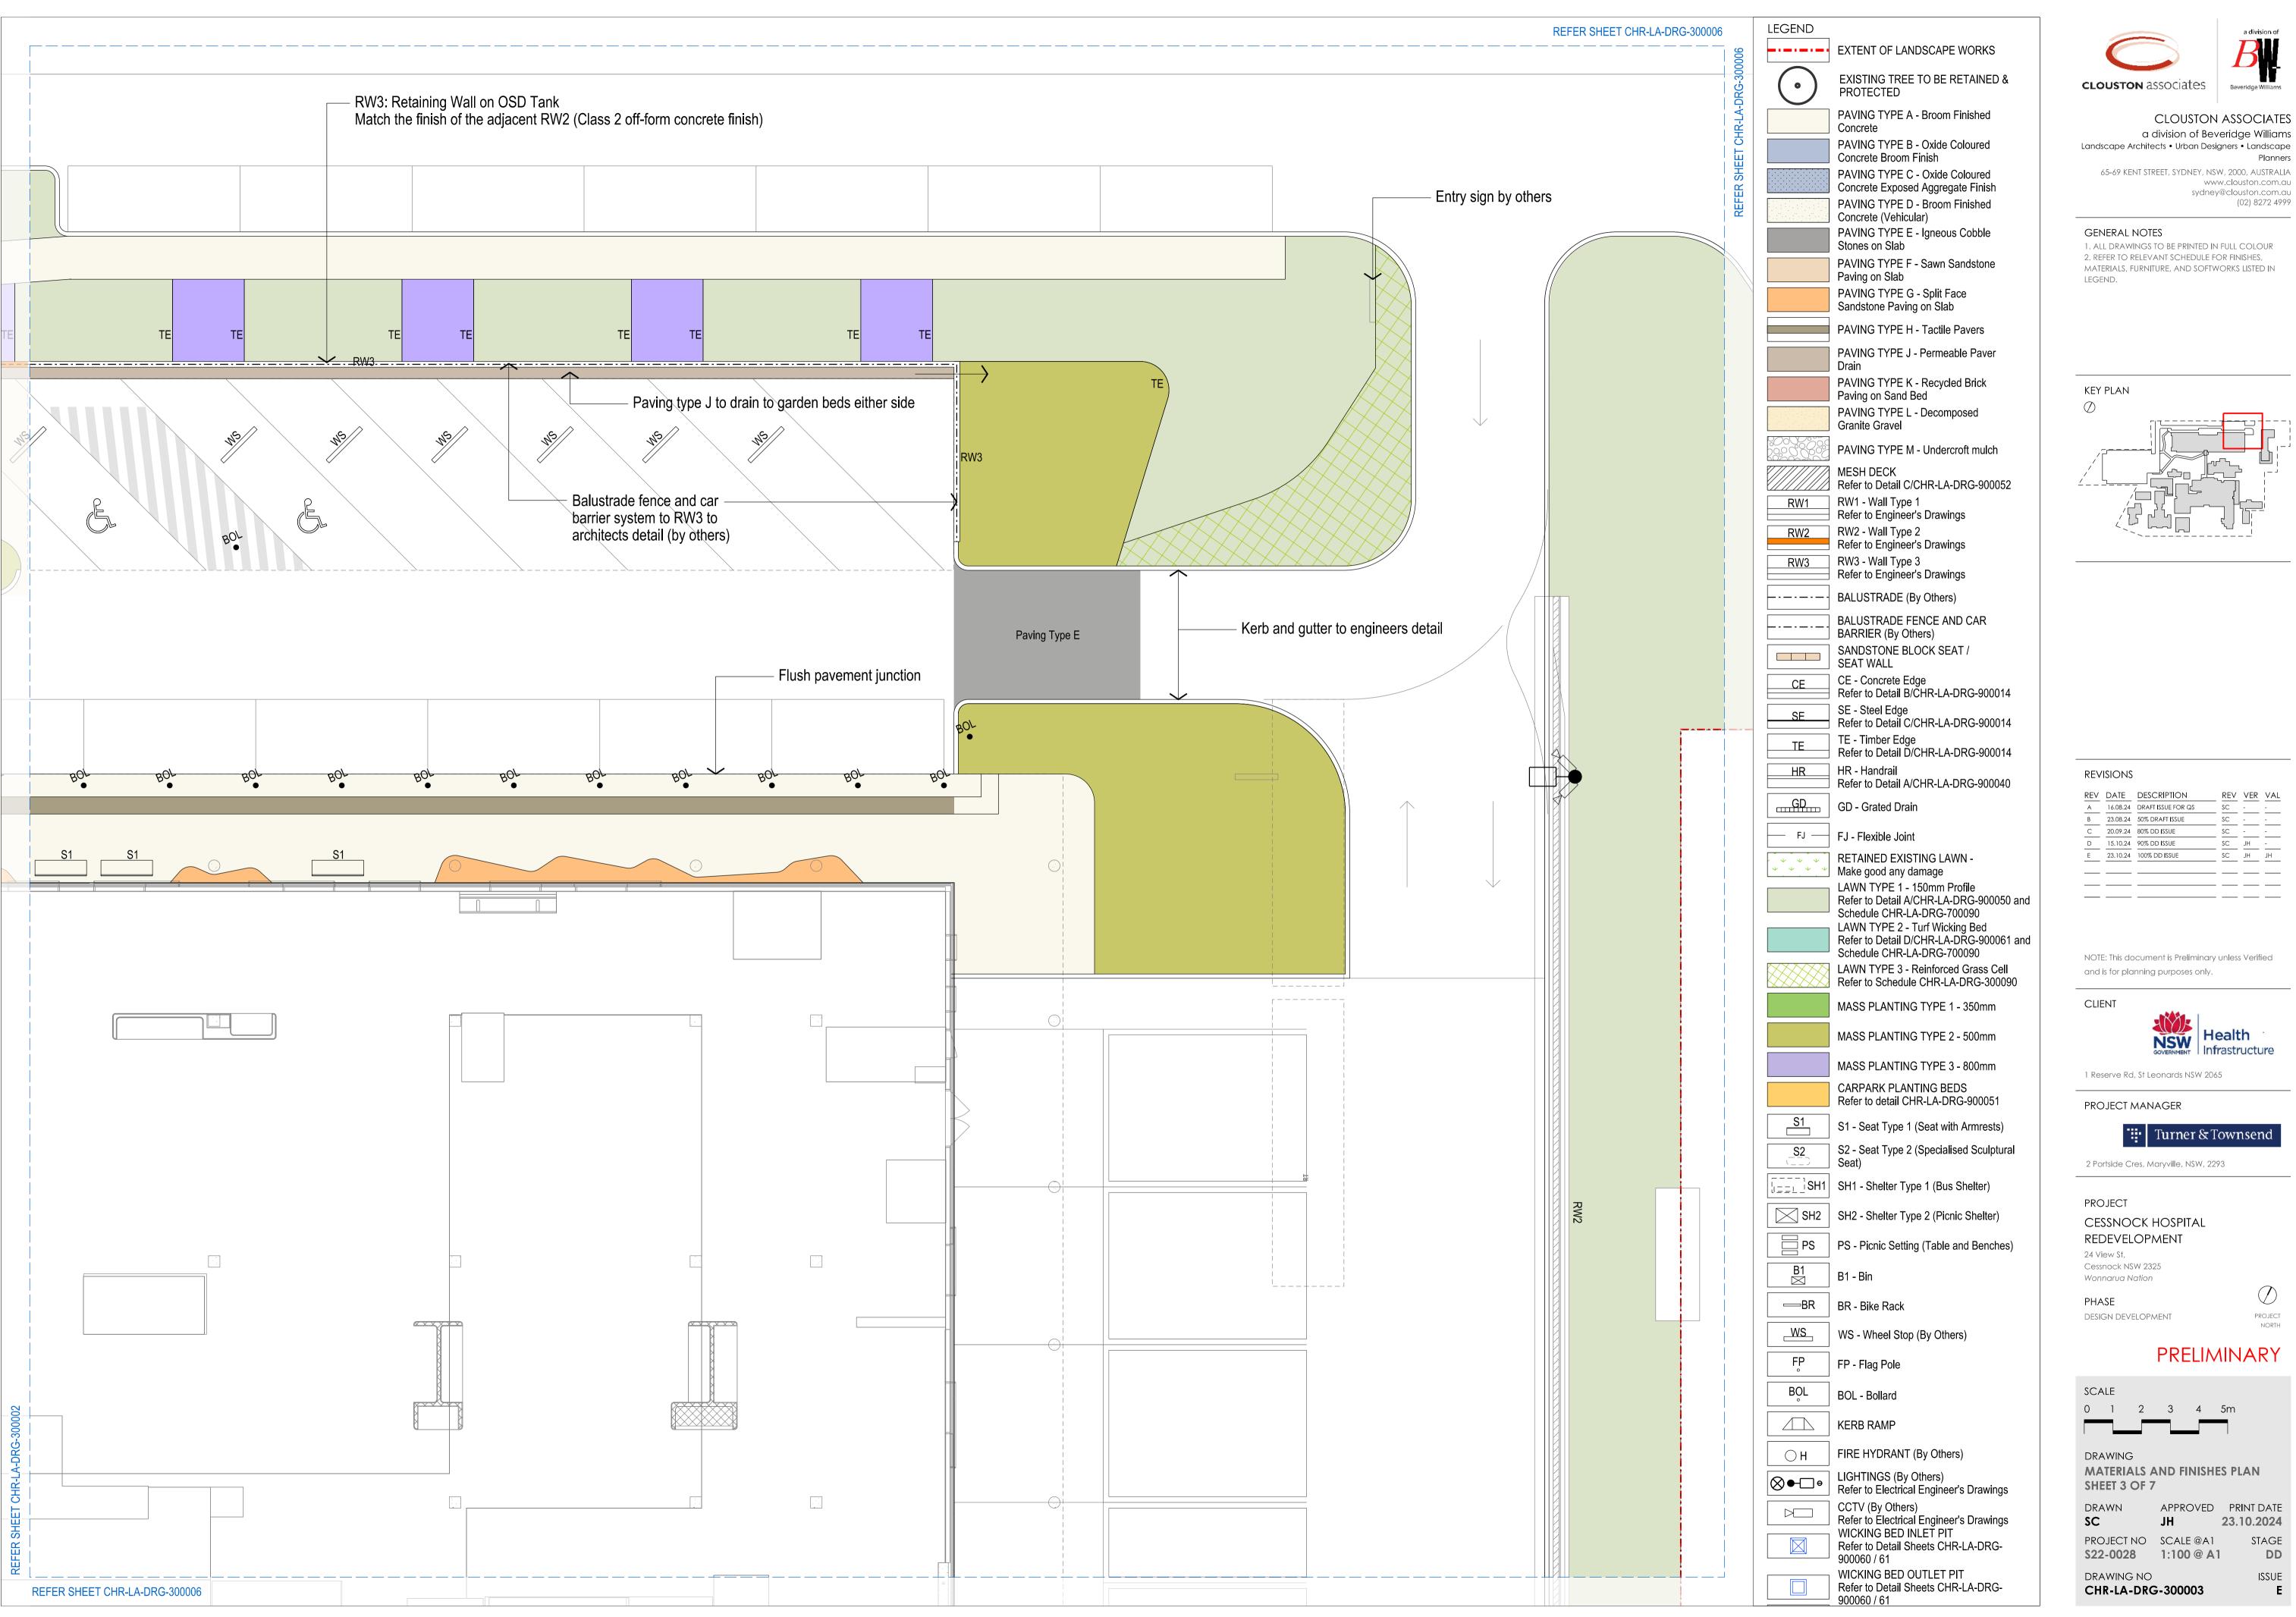

# EXTENT OF LANDSCAPE WORKS EXISTING TREE TO BE RETAINED & PROTECTED Refer to Arborist Report TREE PROTECTION ZONE (TPZ) Refer to Arborist Report

STRUCTURAL ROOT ZONE (SRZ) Refer to Arborist Report

TREE TO BE REMOVED

TREE PROTECTION FENCING TYPE 1

Refer to Specification

ITEMS TO BE DEMOLISHED,
SALVAGED, OR REMOVED
Refer to Architects Plan

#### MATERIALS AND FINISHES

|     | EXTENT OF LANDSCAPE WORKS                                           |
|-----|---------------------------------------------------------------------|
| •   | EXISTING TREE TO BE RETAINED & PROTECTED                            |
|     | PAVING TYPE A - Broom Finished Concrete                             |
|     | PAVING TYPE B - Oxide Coloured Concrete Broom Finish                |
|     | PAVING TYPE C - Oxide Coloured<br>Concrete Exposed Aggregate Finish |
|     | PAVING TYPE D - Broom Finished Concrete (Vehicular)                 |
|     | PAVING TYPE E - Igneous Cobble Stones on Slab                       |
|     | PAVING TYPE F - Sawn Sandstone Paving on Slab                       |
|     | PAVING TYPE G - Split Face<br>Sandstone Paving on Slab              |
|     | PAVING TYPE H - Tactile Pavers                                      |
|     | PAVING TYPE J - Permeable Paver<br>Drain                            |
|     | PAVING TYPE K - Recycled Brick<br>Paving on Sand Bed                |
|     | PAVING TYPE L - Decomposed<br>Granite Gravel                        |
|     | PAVING TYPE M - Undercroft mulch                                    |
|     | MESH DECK<br>Refer to Detail C/CHR-LA-DRG-900052                    |
| RW1 | RW1 - Wall Type 1<br>Refer to Engineer's Drawings                   |
| RW2 | RW2 - Wall Type 2<br>Refer to Engineer's Drawings                   |
| RW3 | RW3 - Wall Type 3<br>Refer to Engineer's Drawings                   |
|     | BALUSTRADE (By Others)                                              |
|     | BALUSTRADE FENCE AND CAR<br>BARRIER (By Others)                     |
|     | SANDSTONE BLOCK SEAT /<br>SEAT WALL                                 |
| CE  | CE - Concrete Edge<br>Refer to Detail B/CHR-LA-DRG-900014           |
| SE  | SE - Steel Edge<br>Refer to Detail C/CHR-LA-DRG-900014              |
| TE  | TE - Timber Edge<br>Refer to Detail D/CHR-LA-DRG-900014             |
| HR  | HR - Handrail<br>Refer to Detail A/CHR-LA-DRG-900040                |
| GD  | GD - Grated Drain                                                   |

FJ - Flexible Joint

#### FURNITURE AND FIXTURES

| S1        | S1 - Seat Type 1 (Seat with Armrests)                         |
|-----------|---------------------------------------------------------------|
| <b>S2</b> | S2 - Seat Type 2 (Specialised Sculptur Seat)                  |
| [l==1]SH1 | SH1 - Shelter Type 1 (Bus Shelter)                            |
| SH2       | SH2 - Shelter Type 2 (Picnic Shelter)                         |
| PS        | PS - Picnic Setting (Table and Benche                         |
| B1<br>⊠   | B1 - Bin                                                      |
| ──BR      | BR - Bike Rack                                                |
| WS        | WS - Wheel Stop (By Others)                                   |
| FP        | FP - Flag Pole                                                |
| BOL       | BOL - Bollard                                                 |
|           | KERB RAMP                                                     |
| ОН        | FIRE HYDRANT (By Others)                                      |
| ⊗∙□∘      | LIGHTINGS (By Others) Refer to Electrical Engineer's Drawings |
|           | CCTV (By Others) Refer to Electrical Engineer's Drawings      |
|           |                                                               |

#### SOFTWORKS

| s)<br>tural |           | EXTENT OF LANDSCAPE WORKS                                                                                                                                                                        |
|-------------|-----------|--------------------------------------------------------------------------------------------------------------------------------------------------------------------------------------------------|
| lui ai      | 0         | EXISTING TREE TO BE<br>RETAINED AND PROTECTED<br>Refer to CHR-LA-DRG-900001                                                                                                                      |
| r)<br>hes)  | Δ         | TREE PLANTING 200L<br>Refer to Detail D/CHR-LA-DRG-900050<br>and Schedule CHR-LA-DRG-700090                                                                                                      |
| 1100)       | +         | TREE PLANTING 45L<br>Refer to Detail D/CHR-LA-DRG-900050<br>and Schedule CHR-LA-DRG-700090                                                                                                       |
|             | <b>EX</b> | TREE PLANTING IN TURF<br>Refer to Detail E/CHR-LA-DRG-900050<br>and Schedule CHR-LA-DRG-700090                                                                                                   |
|             |           | PALM PLANTING<br>Refer to Schedule CHR-LA-DRG-700090                                                                                                                                             |
|             |           | FERN PLANTING<br>Refer to Schedule CHR-LA-DRG-700090                                                                                                                                             |
|             |           | ACCENT PLANTING<br>Refer to Schedule CHR-LA-DRG-700090                                                                                                                                           |
| ngs         | + + + +   | RETAINED EXISTING LAWN - Make good any damage                                                                                                                                                    |
| ngs         |           | LAWN TYPE 1 - 150mm Profile Refer to Detail A/CHR-LA-DRG-900050 and Schedule CHR-LA-DRG-700090 LAWN TYPE 2 - Turf Wicking Bed Refer to Detail D/CHR-LA-DRG-900061 and Schedule CHR-LA-DRG-700090 |
|             |           | LAWN TYPE 3 - Reinforced Grass Cell<br>Refer to Schedule CHR-LA-DRG-300090                                                                                                                       |
|             |           |                                                                                                                                                                                                  |

MASS PLANTING TYPE 1 - 350mm

MASS PLANTING TYPE 2 - 500mm

MASS PLANTING TYPE 3 - 800mm

PLANTING MIX TYPE 1 - Decorative

Refer to Schedule CHR-LA-DRG-700090 PLANTING MIX TYPE 2 - Bushland

Refer to Schedule CHR-LA-DRG-700090

Refer to Schedule CHR-LA-DRG-700090

PLANTING MIX TYPE 4 - Interior Plants Refer to Schedule CHR-LA-DRG-700090

PLANTING MIX TYPE 3 - Drainage

CARPARK PLANTING BEDS Refer to detail CHR-LA-DRG-900051

Biodiverse Mix