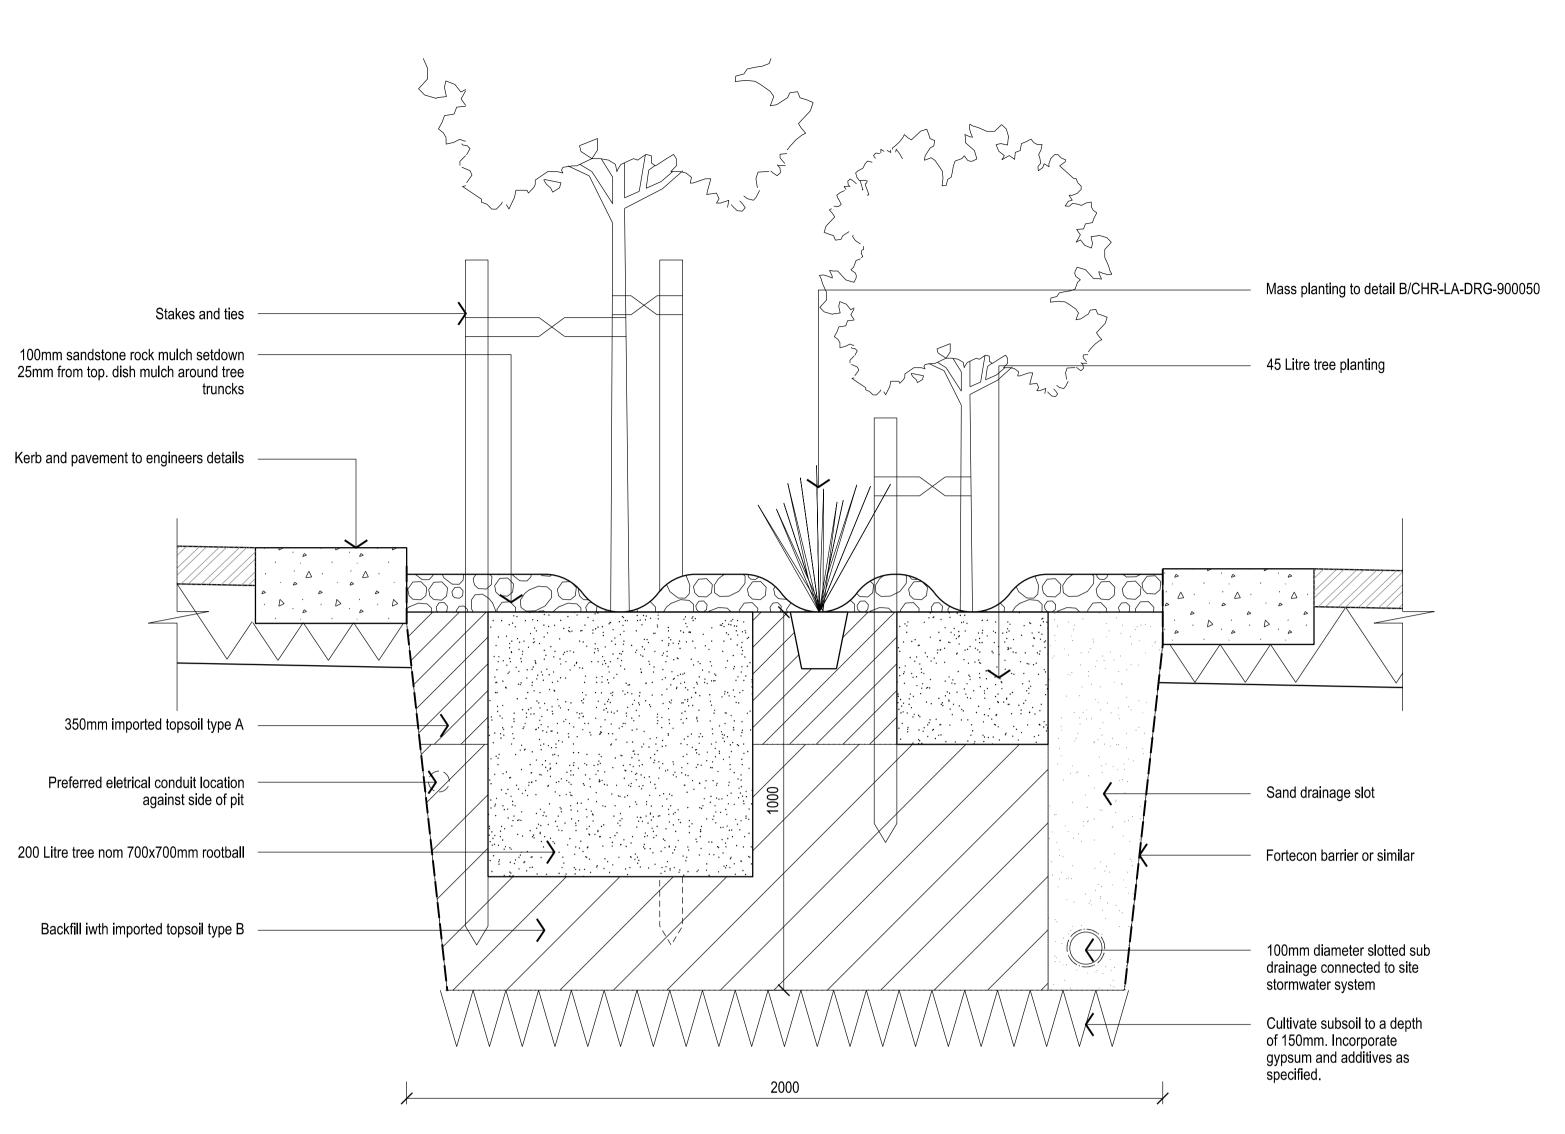

#### SOFTWORKS

| s)<br>tural |           | EXTENT OF LANDSCAPE WORKS                                                                                                                                                                        |
|-------------|-----------|--------------------------------------------------------------------------------------------------------------------------------------------------------------------------------------------------|
| lui ai      | 0         | EXISTING TREE TO BE<br>RETAINED AND PROTECTED<br>Refer to CHR-LA-DRG-900001                                                                                                                      |
| r)<br>hes)  | Δ         | TREE PLANTING 200L<br>Refer to Detail D/CHR-LA-DRG-900050<br>and Schedule CHR-LA-DRG-700090                                                                                                      |
| 1100)       | +         | TREE PLANTING 45L<br>Refer to Detail D/CHR-LA-DRG-900050<br>and Schedule CHR-LA-DRG-700090                                                                                                       |
|             | <b>EX</b> | TREE PLANTING IN TURF<br>Refer to Detail E/CHR-LA-DRG-900050<br>and Schedule CHR-LA-DRG-700090                                                                                                   |
|             |           | PALM PLANTING<br>Refer to Schedule CHR-LA-DRG-700090                                                                                                                                             |
|             |           | FERN PLANTING<br>Refer to Schedule CHR-LA-DRG-700090                                                                                                                                             |
|             |           | ACCENT PLANTING<br>Refer to Schedule CHR-LA-DRG-700090                                                                                                                                           |
| ngs         | + + + +   | RETAINED EXISTING LAWN - Make good any damage                                                                                                                                                    |
| ngs         |           | LAWN TYPE 1 - 150mm Profile Refer to Detail A/CHR-LA-DRG-900050 and Schedule CHR-LA-DRG-700090 LAWN TYPE 2 - Turf Wicking Bed Refer to Detail D/CHR-LA-DRG-900061 and Schedule CHR-LA-DRG-700090 |
|             |           | LAWN TYPE 3 - Reinforced Grass Cell<br>Refer to Schedule CHR-LA-DRG-300090                                                                                                                       |
|             |           |                                                                                                                                                                                                  |

MASS PLANTING TYPE 1 - 350mm

MASS PLANTING TYPE 2 - 500mm

MASS PLANTING TYPE 3 - 800mm

PLANTING MIX TYPE 1 - Decorative

Refer to Schedule CHR-LA-DRG-700090 PLANTING MIX TYPE 2 - Bushland

Refer to Schedule CHR-LA-DRG-700090

Refer to Schedule CHR-LA-DRG-700090

PLANTING MIX TYPE 4 - Interior Plants Refer to Schedule CHR-LA-DRG-700090

PLANTING MIX TYPE 3 - Drainage

CARPARK PLANTING BEDS Refer to detail CHR-LA-DRG-900051

Biodiverse Mix

#### **IRRIGATION**

| EXTENT OF LANDSCAPE WORKS                                                                      |             | EXTENT OF LANDSCAPE WORKS                                                   |
|------------------------------------------------------------------------------------------------|-------------|-----------------------------------------------------------------------------|
| EXISTING TREE TO BE                                                                            | <b></b>     | WICKING BED INLET PIPE                                                      |
| RETAINED AND PROTECTED Refer to CHR-LA-DRG-900001                                              | •           | INLET PIPE CONNECTION TO DOWN PIPES                                         |
| TREE PLANTING 200L Refer to Detail D/CHR-LA-DRG-900050                                         | SUB —       | SUBSOIL DISTRIBUTION PIPES                                                  |
| and Schedule CHR-LA-DRG-700090                                                                 | — SUB —     | SLOTTED SUBSOIL PIPE                                                        |
| TREE PLANTING 45L<br>Refer to Detail D/CHR-LA-DRG-900050<br>and Schedule CHR-LA-DRG-700090     |             | WICKING BED INLET PIT<br>Refer to Detail Sheets CHR-LA-DRG-<br>900060 / 61  |
| TREE PLANTING IN TURF<br>Refer to Detail E/CHR-LA-DRG-900050<br>and Schedule CHR-LA-DRG-700090 |             | WICKING BED OUTLET PIT<br>Refer to Detail Sheets CHR-LA-DRG-<br>900060 / 61 |
| PALM PLANTING                                                                                  | ■ WFP       | WICKING BED FLUSHING POINT                                                  |
| Refer to Schedule CHR-LA-DRG-700090                                                            |             | WICKING BED                                                                 |
| FERN PLANTING<br>Refer to Schedule CHR-LA-DRG-700090                                           | <del></del> | WICKING BED OUTLET PIPE                                                     |
| A COENT DI ANTINO                                                                              | GD          | GRAVEL DRAINAGE BAND                                                        |
| ACCENT PLANTING<br>Refer to Schedule CHR-LA-DRG-700090                                         |             | WICKING BED WATER CATCHMENT                                                 |
| RETAINED EXISTING LAWN -<br>Make good any damage                                               |             | DRIP IRRIGATION SYSTEM As specified                                         |
| AWN TYPE 1 - 150mm Profile Refer to Detail A/CHR-LA-DRG-900050 and                             | $\square$   | HOSETAP (By others)<br>Refer to Hydraulic Engineer's Drawings               |
| 7 - I I- I- OLID I A DDO 700000                                                                |             |                                                                             |

QUICK CONNECT COUPLING (By others)

Refer to Hydraulic Engineer's Drawings