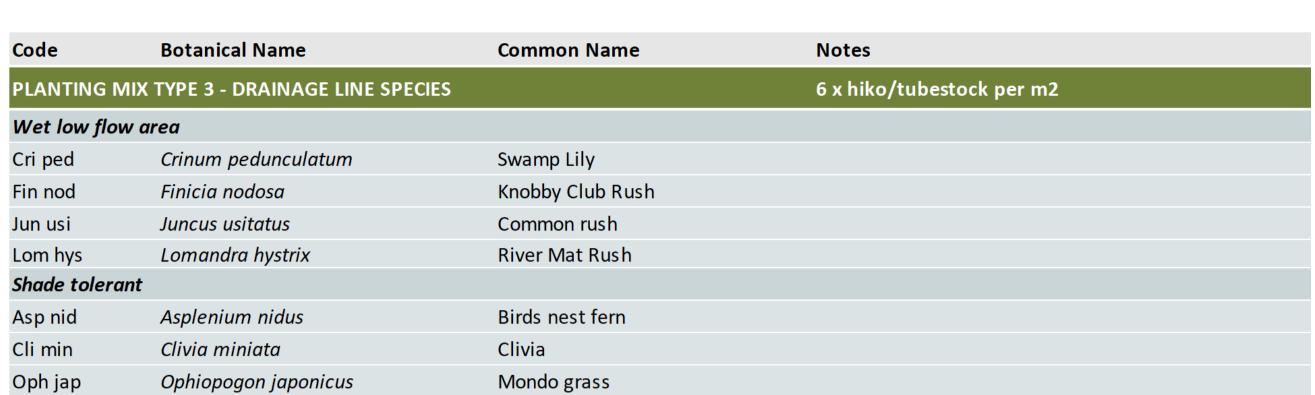

Refer to Schedule CHR-LA-DRG-700090

PLANTING MIX TYPE 4 - Interior Plants Refer to Schedule CHR-LA-DRG-700090

PLANTING MIX TYPE 3 - Drainage

CARPARK PLANTING BEDS Refer to detail CHR-LA-DRG-900051

Biodiverse Mix

Line Species

Shrubs and Grasses