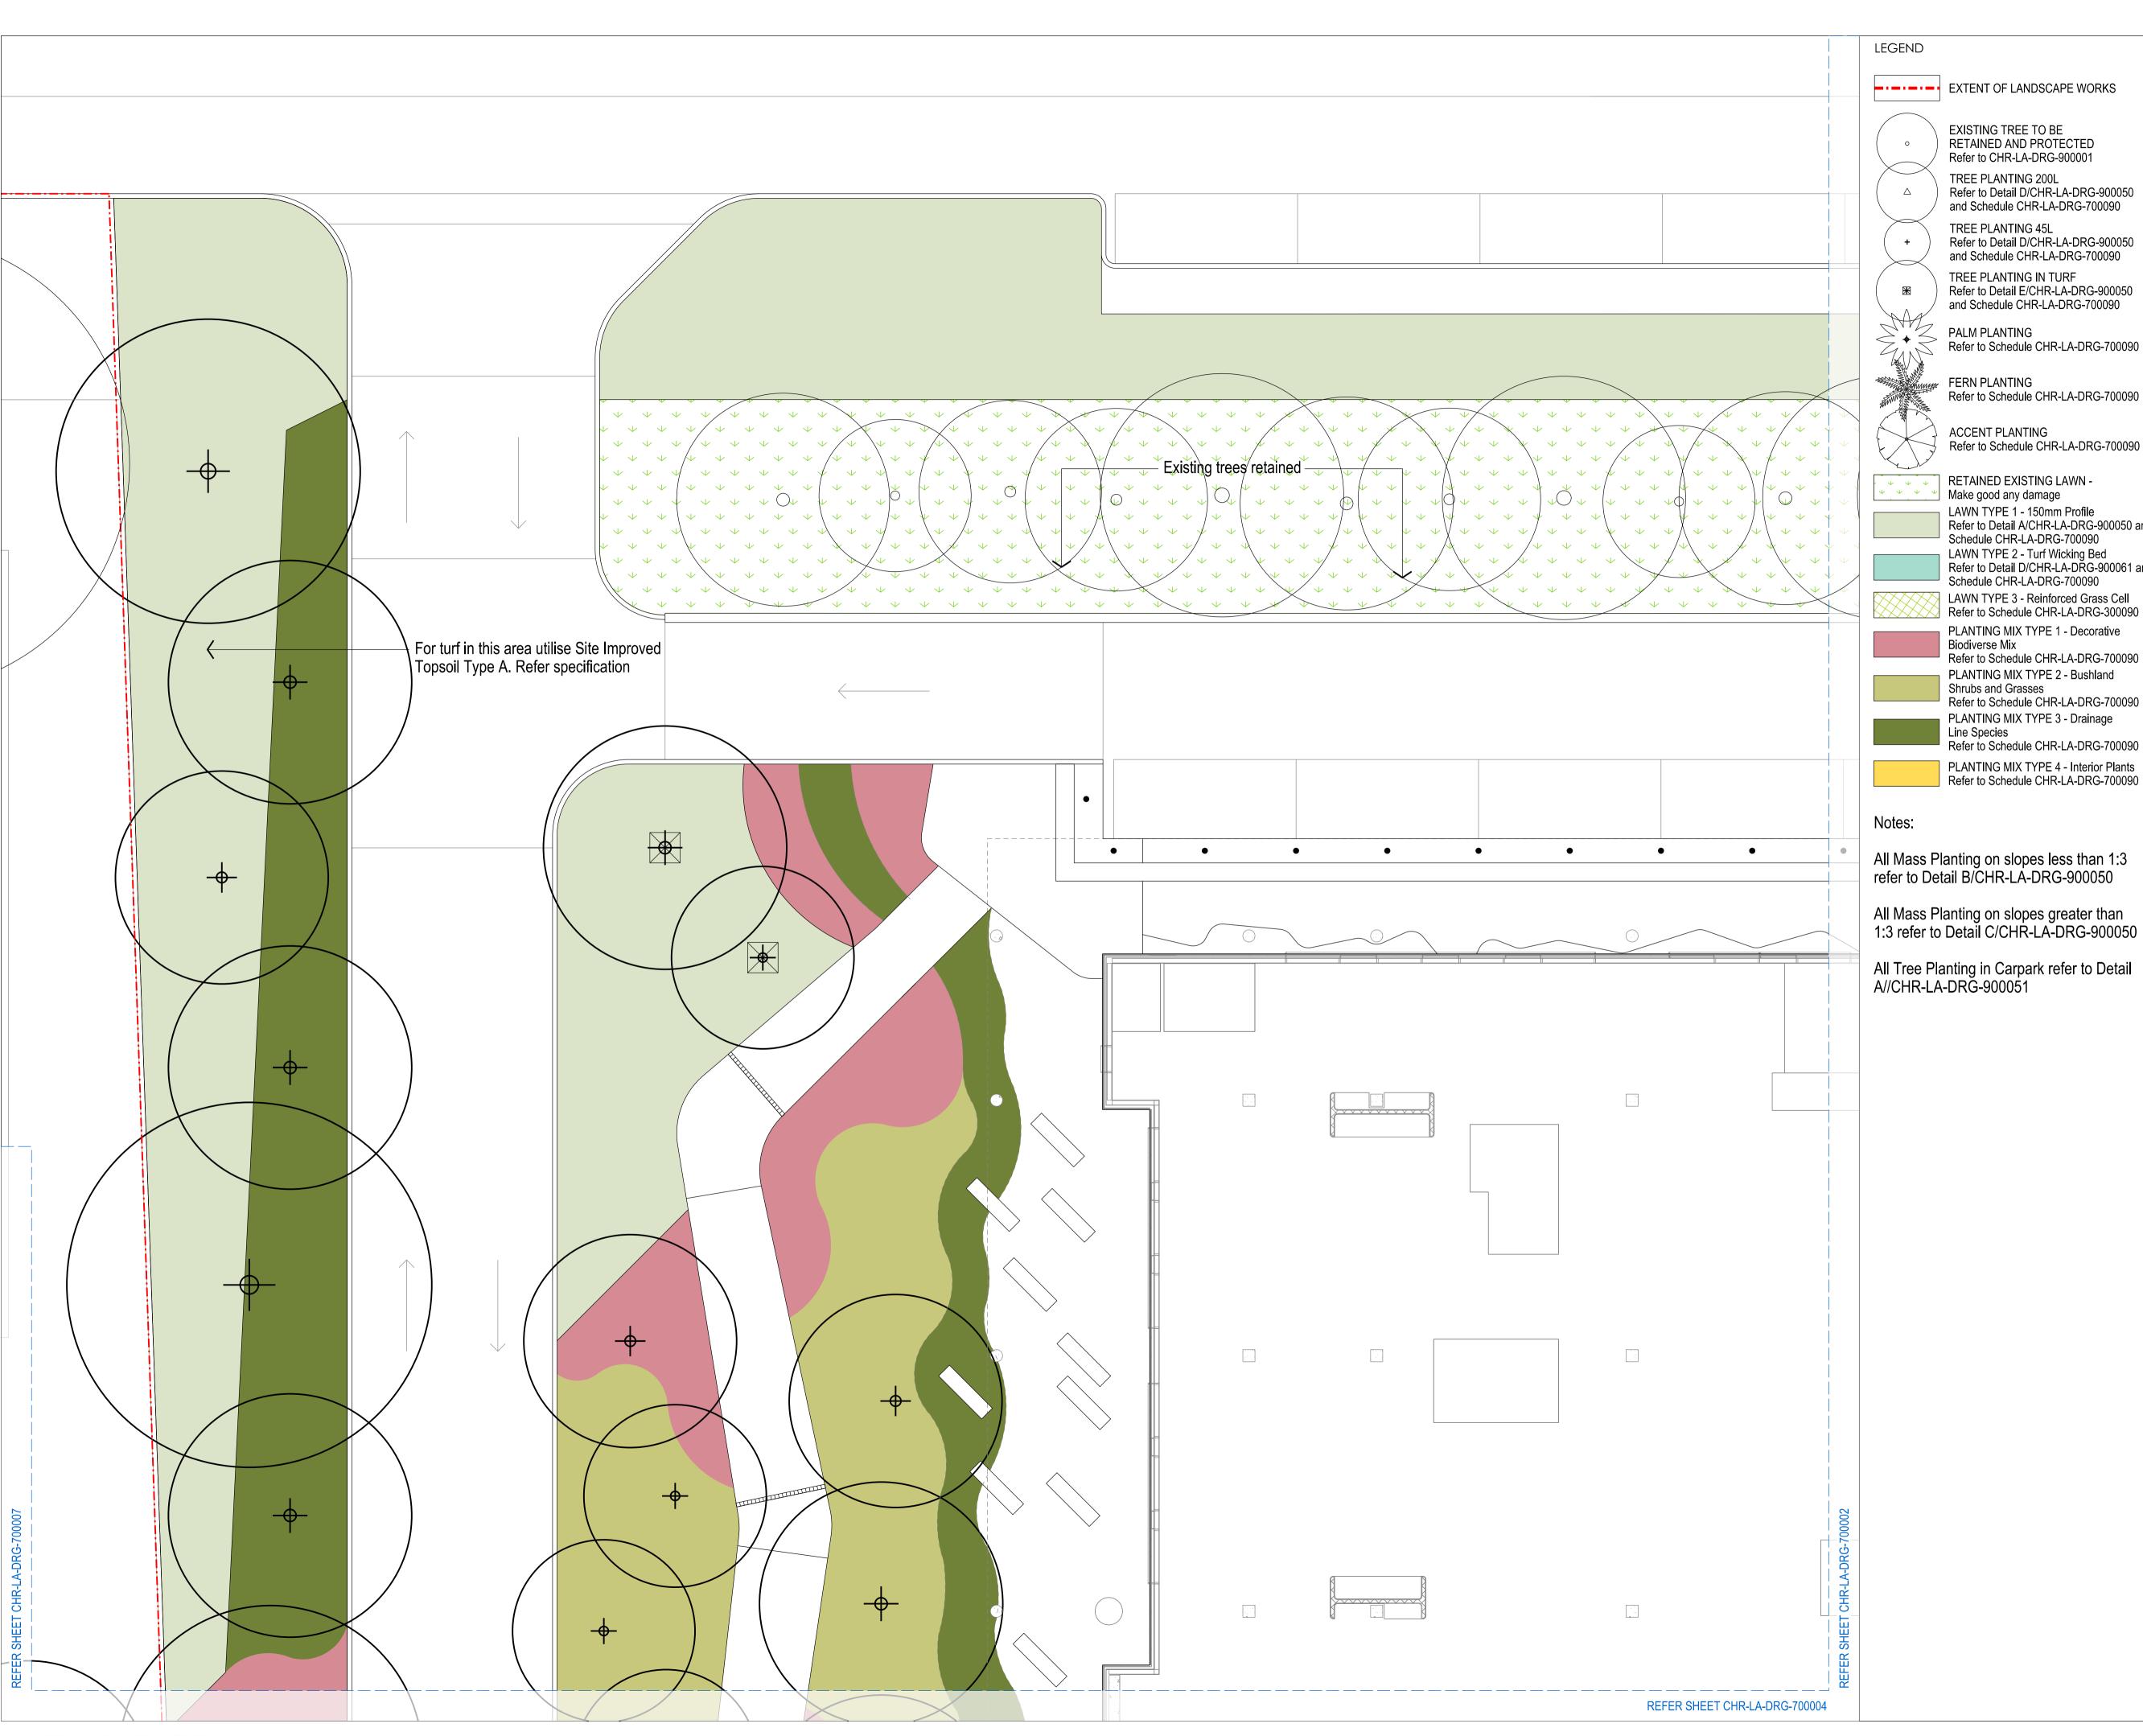

# EXTENT OF LANDSCAPE WORKS EXISTING TREE TO BE RETAINED & PROTECTED Refer to Arborist Report TREE PROTECTION ZONE (TPZ) Refer to Arborist Report

STRUCTURAL ROOT ZONE (SRZ) Refer to Arborist Report

TREE TO BE REMOVED

#### SOFTWORKS

| s)<br>tural |           | EXTENT OF LANDSCAPE WORKS                                                                                                                                                                        |
|-------------|-----------|--------------------------------------------------------------------------------------------------------------------------------------------------------------------------------------------------|
| lui ai      | 0         | EXISTING TREE TO BE<br>RETAINED AND PROTECTED<br>Refer to CHR-LA-DRG-900001                                                                                                                      |
| r)<br>hes)  | Δ         | TREE PLANTING 200L<br>Refer to Detail D/CHR-LA-DRG-900050<br>and Schedule CHR-LA-DRG-700090                                                                                                      |
| 1100)       | +         | TREE PLANTING 45L<br>Refer to Detail D/CHR-LA-DRG-900050<br>and Schedule CHR-LA-DRG-700090                                                                                                       |
|             | <b>EX</b> | TREE PLANTING IN TURF<br>Refer to Detail E/CHR-LA-DRG-900050<br>and Schedule CHR-LA-DRG-700090                                                                                                   |
|             |           | PALM PLANTING<br>Refer to Schedule CHR-LA-DRG-700090                                                                                                                                             |
|             |           | FERN PLANTING<br>Refer to Schedule CHR-LA-DRG-700090                                                                                                                                             |
|             |           | ACCENT PLANTING<br>Refer to Schedule CHR-LA-DRG-700090                                                                                                                                           |
| ngs         | + + + +   | RETAINED EXISTING LAWN - Make good any damage                                                                                                                                                    |
| ngs         |           | LAWN TYPE 1 - 150mm Profile Refer to Detail A/CHR-LA-DRG-900050 and Schedule CHR-LA-DRG-700090 LAWN TYPE 2 - Turf Wicking Bed Refer to Detail D/CHR-LA-DRG-900061 and Schedule CHR-LA-DRG-700090 |
|             |           | LAWN TYPE 3 - Reinforced Grass Cell<br>Refer to Schedule CHR-LA-DRG-300090                                                                                                                       |
|             |           |                                                                                                                                                                                                  |

MASS PLANTING TYPE 1 - 350mm

MASS PLANTING TYPE 2 - 500mm

MASS PLANTING TYPE 3 - 800mm

PLANTING MIX TYPE 1 - Decorative

Refer to Schedule CHR-LA-DRG-700090 PLANTING MIX TYPE 2 - Bushland

Refer to Schedule CHR-LA-DRG-700090

Refer to Schedule CHR-LA-DRG-700090

PLANTING MIX TYPE 4 - Interior Plants Refer to Schedule CHR-LA-DRG-700090

PLANTING MIX TYPE 3 - Drainage

CARPARK PLANTING BEDS Refer to detail CHR-LA-DRG-900051

Biodiverse Mix

Line Species

Shrubs and Grasses