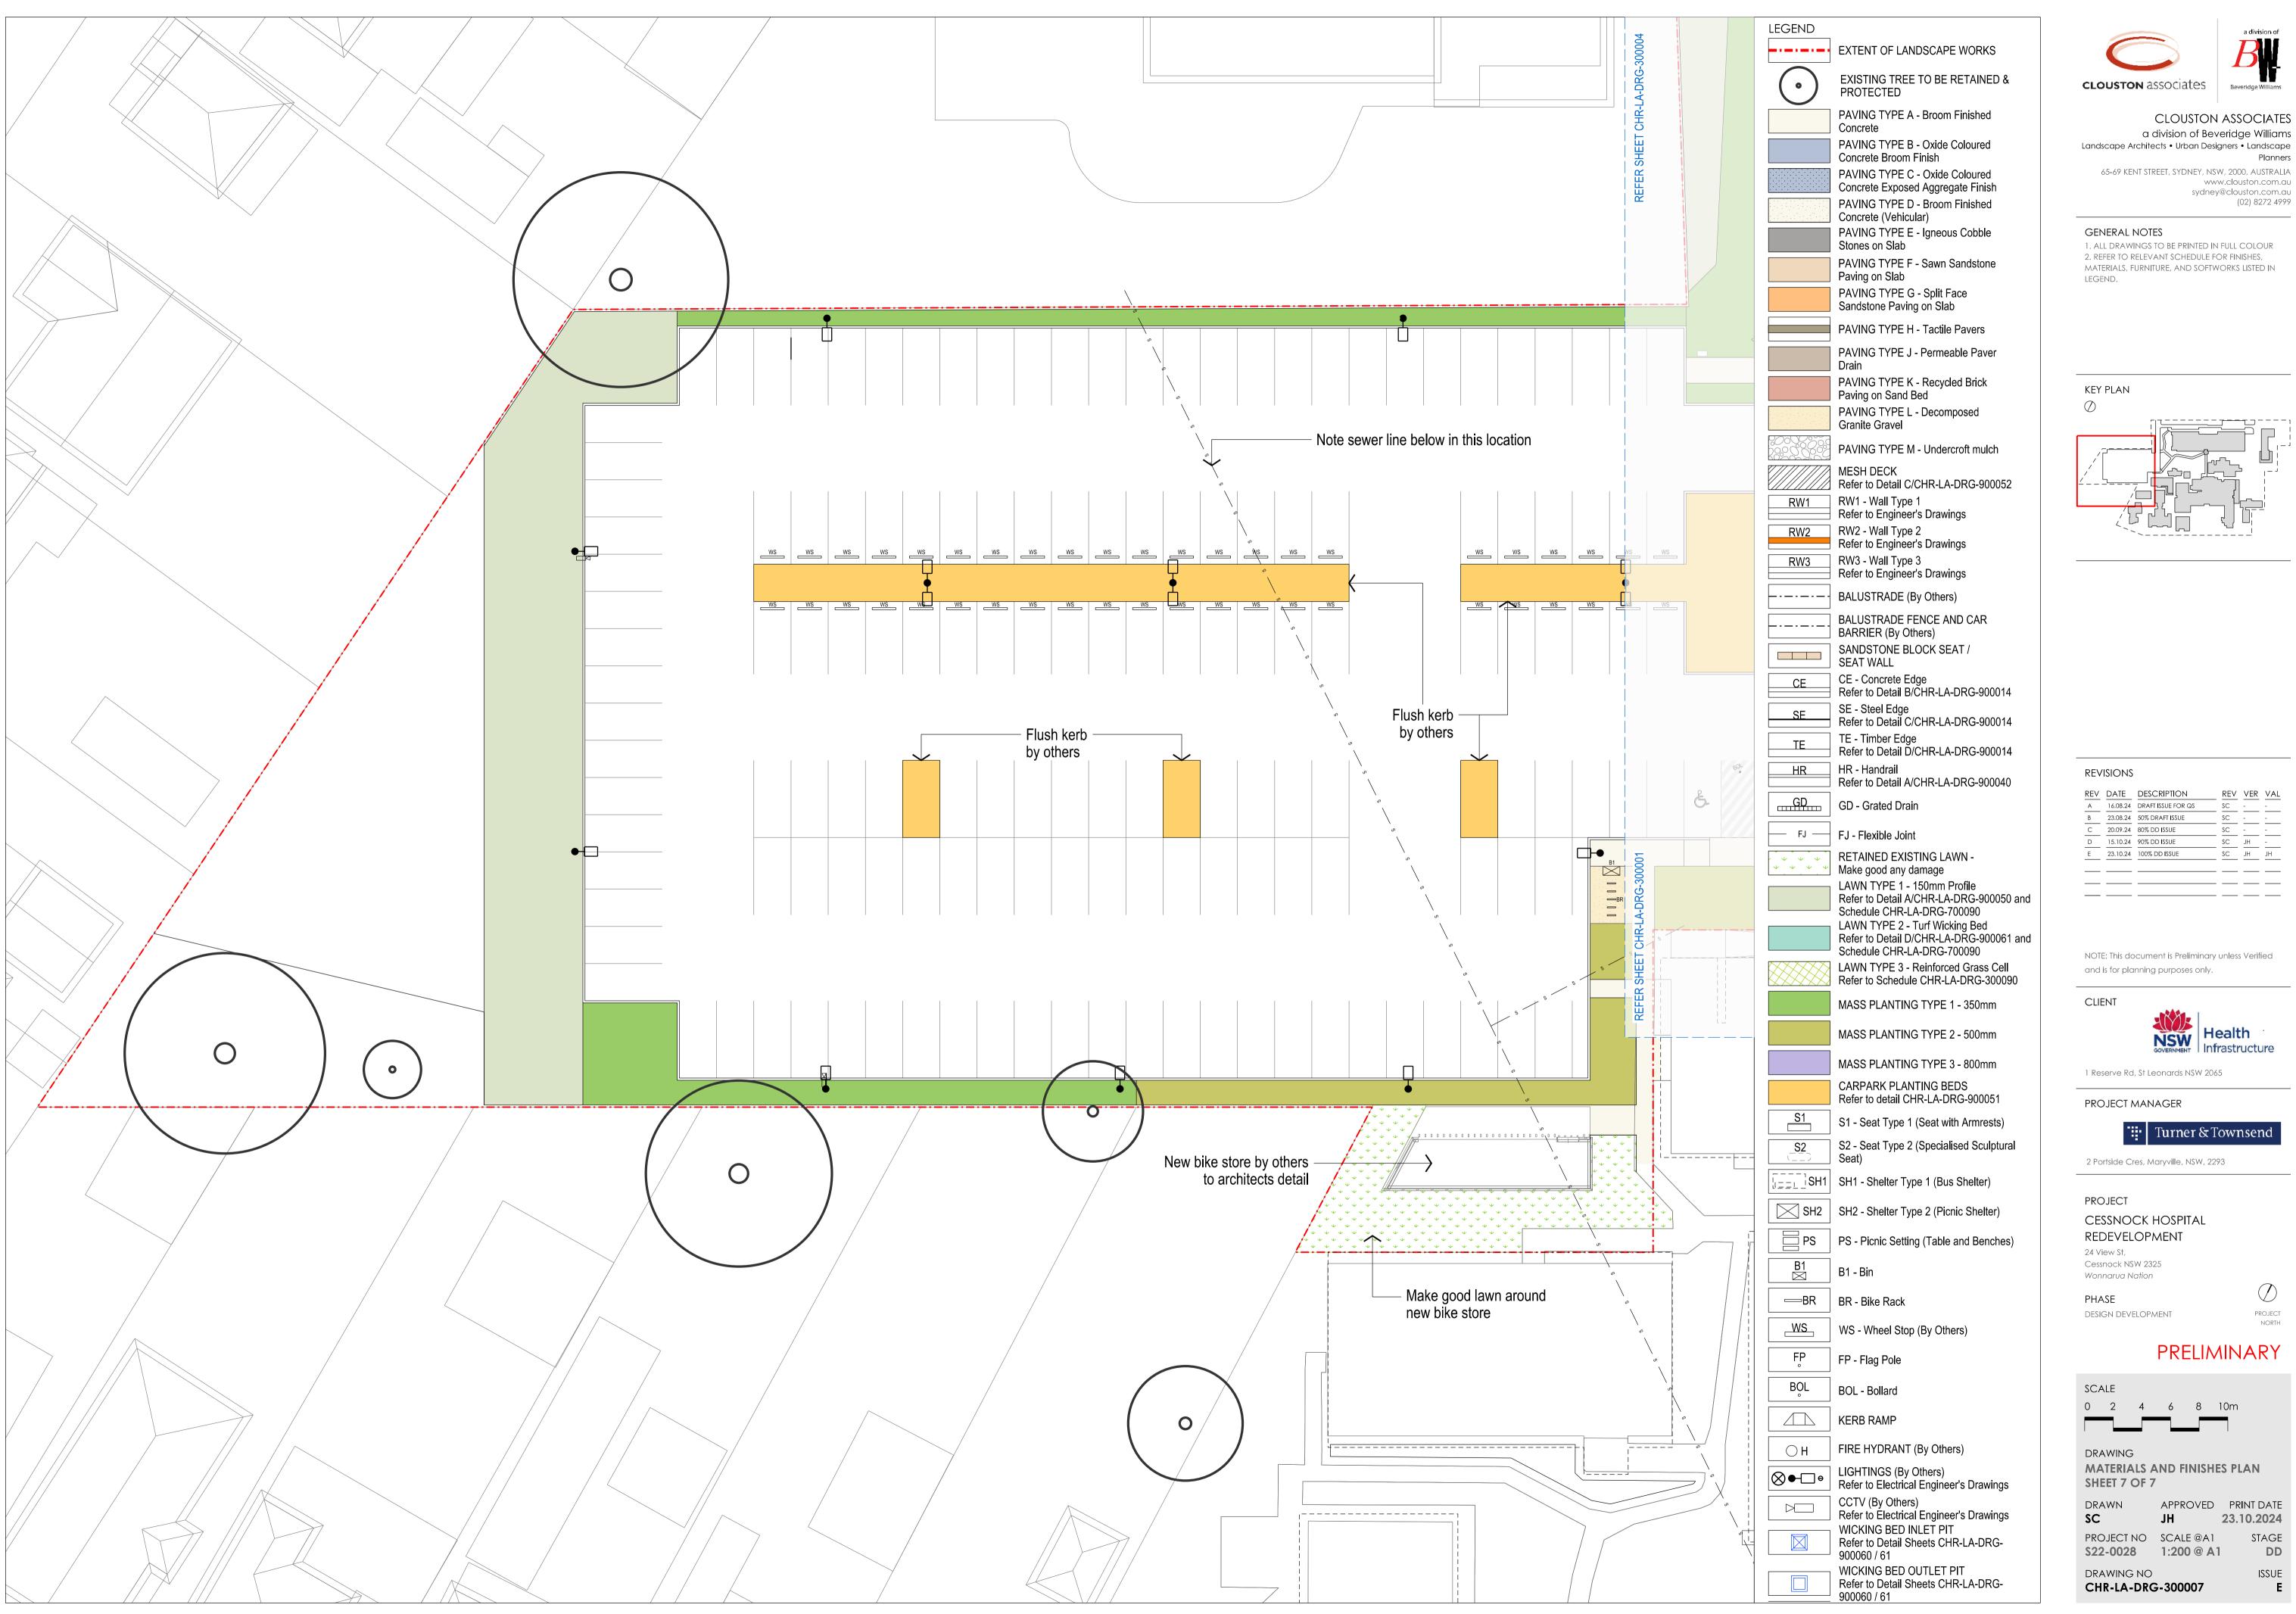

#### MATERIALS AND FINISHES

|     | EXTENT OF LANDSCAPE WORKS                                           |
|-----|---------------------------------------------------------------------|
| •   | EXISTING TREE TO BE RETAINED & PROTECTED                            |
|     | PAVING TYPE A - Broom Finished Concrete                             |
|     | PAVING TYPE B - Oxide Coloured Concrete Broom Finish                |
|     | PAVING TYPE C - Oxide Coloured<br>Concrete Exposed Aggregate Finish |
|     | PAVING TYPE D - Broom Finished Concrete (Vehicular)                 |
|     | PAVING TYPE E - Igneous Cobble Stones on Slab                       |
|     | PAVING TYPE F - Sawn Sandstone Paving on Slab                       |
|     | PAVING TYPE G - Split Face<br>Sandstone Paving on Slab              |
|     | PAVING TYPE H - Tactile Pavers                                      |
|     | PAVING TYPE J - Permeable Paver<br>Drain                            |
|     | PAVING TYPE K - Recycled Brick<br>Paving on Sand Bed                |
|     | PAVING TYPE L - Decomposed<br>Granite Gravel                        |
|     | PAVING TYPE M - Undercroft mulch                                    |
|     | MESH DECK<br>Refer to Detail C/CHR-LA-DRG-900052                    |
| RW1 | RW1 - Wall Type 1<br>Refer to Engineer's Drawings                   |
| RW2 | RW2 - Wall Type 2<br>Refer to Engineer's Drawings                   |
| RW3 | RW3 - Wall Type 3<br>Refer to Engineer's Drawings                   |
|     | BALUSTRADE (By Others)                                              |
|     | BALUSTRADE FENCE AND CAR<br>BARRIER (By Others)                     |
|     | SANDSTONE BLOCK SEAT /<br>SEAT WALL                                 |
| CE  | CE - Concrete Edge<br>Refer to Detail B/CHR-LA-DRG-900014           |
| SE  | SE - Steel Edge<br>Refer to Detail C/CHR-LA-DRG-900014              |
| TE  | TE - Timber Edge<br>Refer to Detail D/CHR-LA-DRG-900014             |
| HR  | HR - Handrail<br>Refer to Detail A/CHR-LA-DRG-900040                |
| GD  | GD - Grated Drain                                                   |

#### FURNITURE AND FIXTURES

| S1        | S1 - Seat Type 1 (Seat with Armrests)                         |
|-----------|---------------------------------------------------------------|
| <b>S2</b> | S2 - Seat Type 2 (Specialised Sculptur Seat)                  |
| [l==1]SH1 | SH1 - Shelter Type 1 (Bus Shelter)                            |
| SH2       | SH2 - Shelter Type 2 (Picnic Shelter)                         |
| PS        | PS - Picnic Setting (Table and Benche                         |
| B1<br>⊠   | B1 - Bin                                                      |
| ──BR      | BR - Bike Rack                                                |
| WS        | WS - Wheel Stop (By Others)                                   |
| FP        | FP - Flag Pole                                                |
| BOL       | BOL - Bollard                                                 |
|           | KERB RAMP                                                     |
| ОН        | FIRE HYDRANT (By Others)                                      |
| ⊗∙□∘      | LIGHTINGS (By Others) Refer to Electrical Engineer's Drawings |
|           | CCTV (By Others) Refer to Electrical Engineer's Drawings      |
|           |                                                               |

#### SOFTWORKS

| s)<br>tural |           | EXTENT OF LANDSCAPE WORKS                                                                                                                                                                        |
|-------------|-----------|--------------------------------------------------------------------------------------------------------------------------------------------------------------------------------------------------|
| lui ai      | 0         | EXISTING TREE TO BE<br>RETAINED AND PROTECTED<br>Refer to CHR-LA-DRG-900001                                                                                                                      |
| r)<br>hes)  | Δ         | TREE PLANTING 200L<br>Refer to Detail D/CHR-LA-DRG-900050<br>and Schedule CHR-LA-DRG-700090                                                                                                      |
| 1100)       | +         | TREE PLANTING 45L<br>Refer to Detail D/CHR-LA-DRG-900050<br>and Schedule CHR-LA-DRG-700090                                                                                                       |
|             | <b>EX</b> | TREE PLANTING IN TURF<br>Refer to Detail E/CHR-LA-DRG-900050<br>and Schedule CHR-LA-DRG-700090                                                                                                   |
|             |           | PALM PLANTING<br>Refer to Schedule CHR-LA-DRG-700090                                                                                                                                             |
|             |           | FERN PLANTING<br>Refer to Schedule CHR-LA-DRG-700090                                                                                                                                             |
|             |           | ACCENT PLANTING<br>Refer to Schedule CHR-LA-DRG-700090                                                                                                                                           |
| ngs         | + + + +   | RETAINED EXISTING LAWN - Make good any damage                                                                                                                                                    |
| ngs         |           | LAWN TYPE 1 - 150mm Profile Refer to Detail A/CHR-LA-DRG-900050 and Schedule CHR-LA-DRG-700090 LAWN TYPE 2 - Turf Wicking Bed Refer to Detail D/CHR-LA-DRG-900061 and Schedule CHR-LA-DRG-700090 |
|             |           | LAWN TYPE 3 - Reinforced Grass Cell<br>Refer to Schedule CHR-LA-DRG-300090                                                                                                                       |
|             |           |                                                                                                                                                                                                  |

MASS PLANTING TYPE 1 - 350mm

MASS PLANTING TYPE 2 - 500mm

MASS PLANTING TYPE 3 - 800mm

PLANTING MIX TYPE 1 - Decorative

Refer to Schedule CHR-LA-DRG-700090 PLANTING MIX TYPE 2 - Bushland

Refer to Schedule CHR-LA-DRG-700090

Refer to Schedule CHR-LA-DRG-700090

PLANTING MIX TYPE 4 - Interior Plants Refer to Schedule CHR-LA-DRG-700090

PLANTING MIX TYPE 3 - Drainage

CARPARK PLANTING BEDS Refer to detail CHR-LA-DRG-900051

Biodiverse Mix