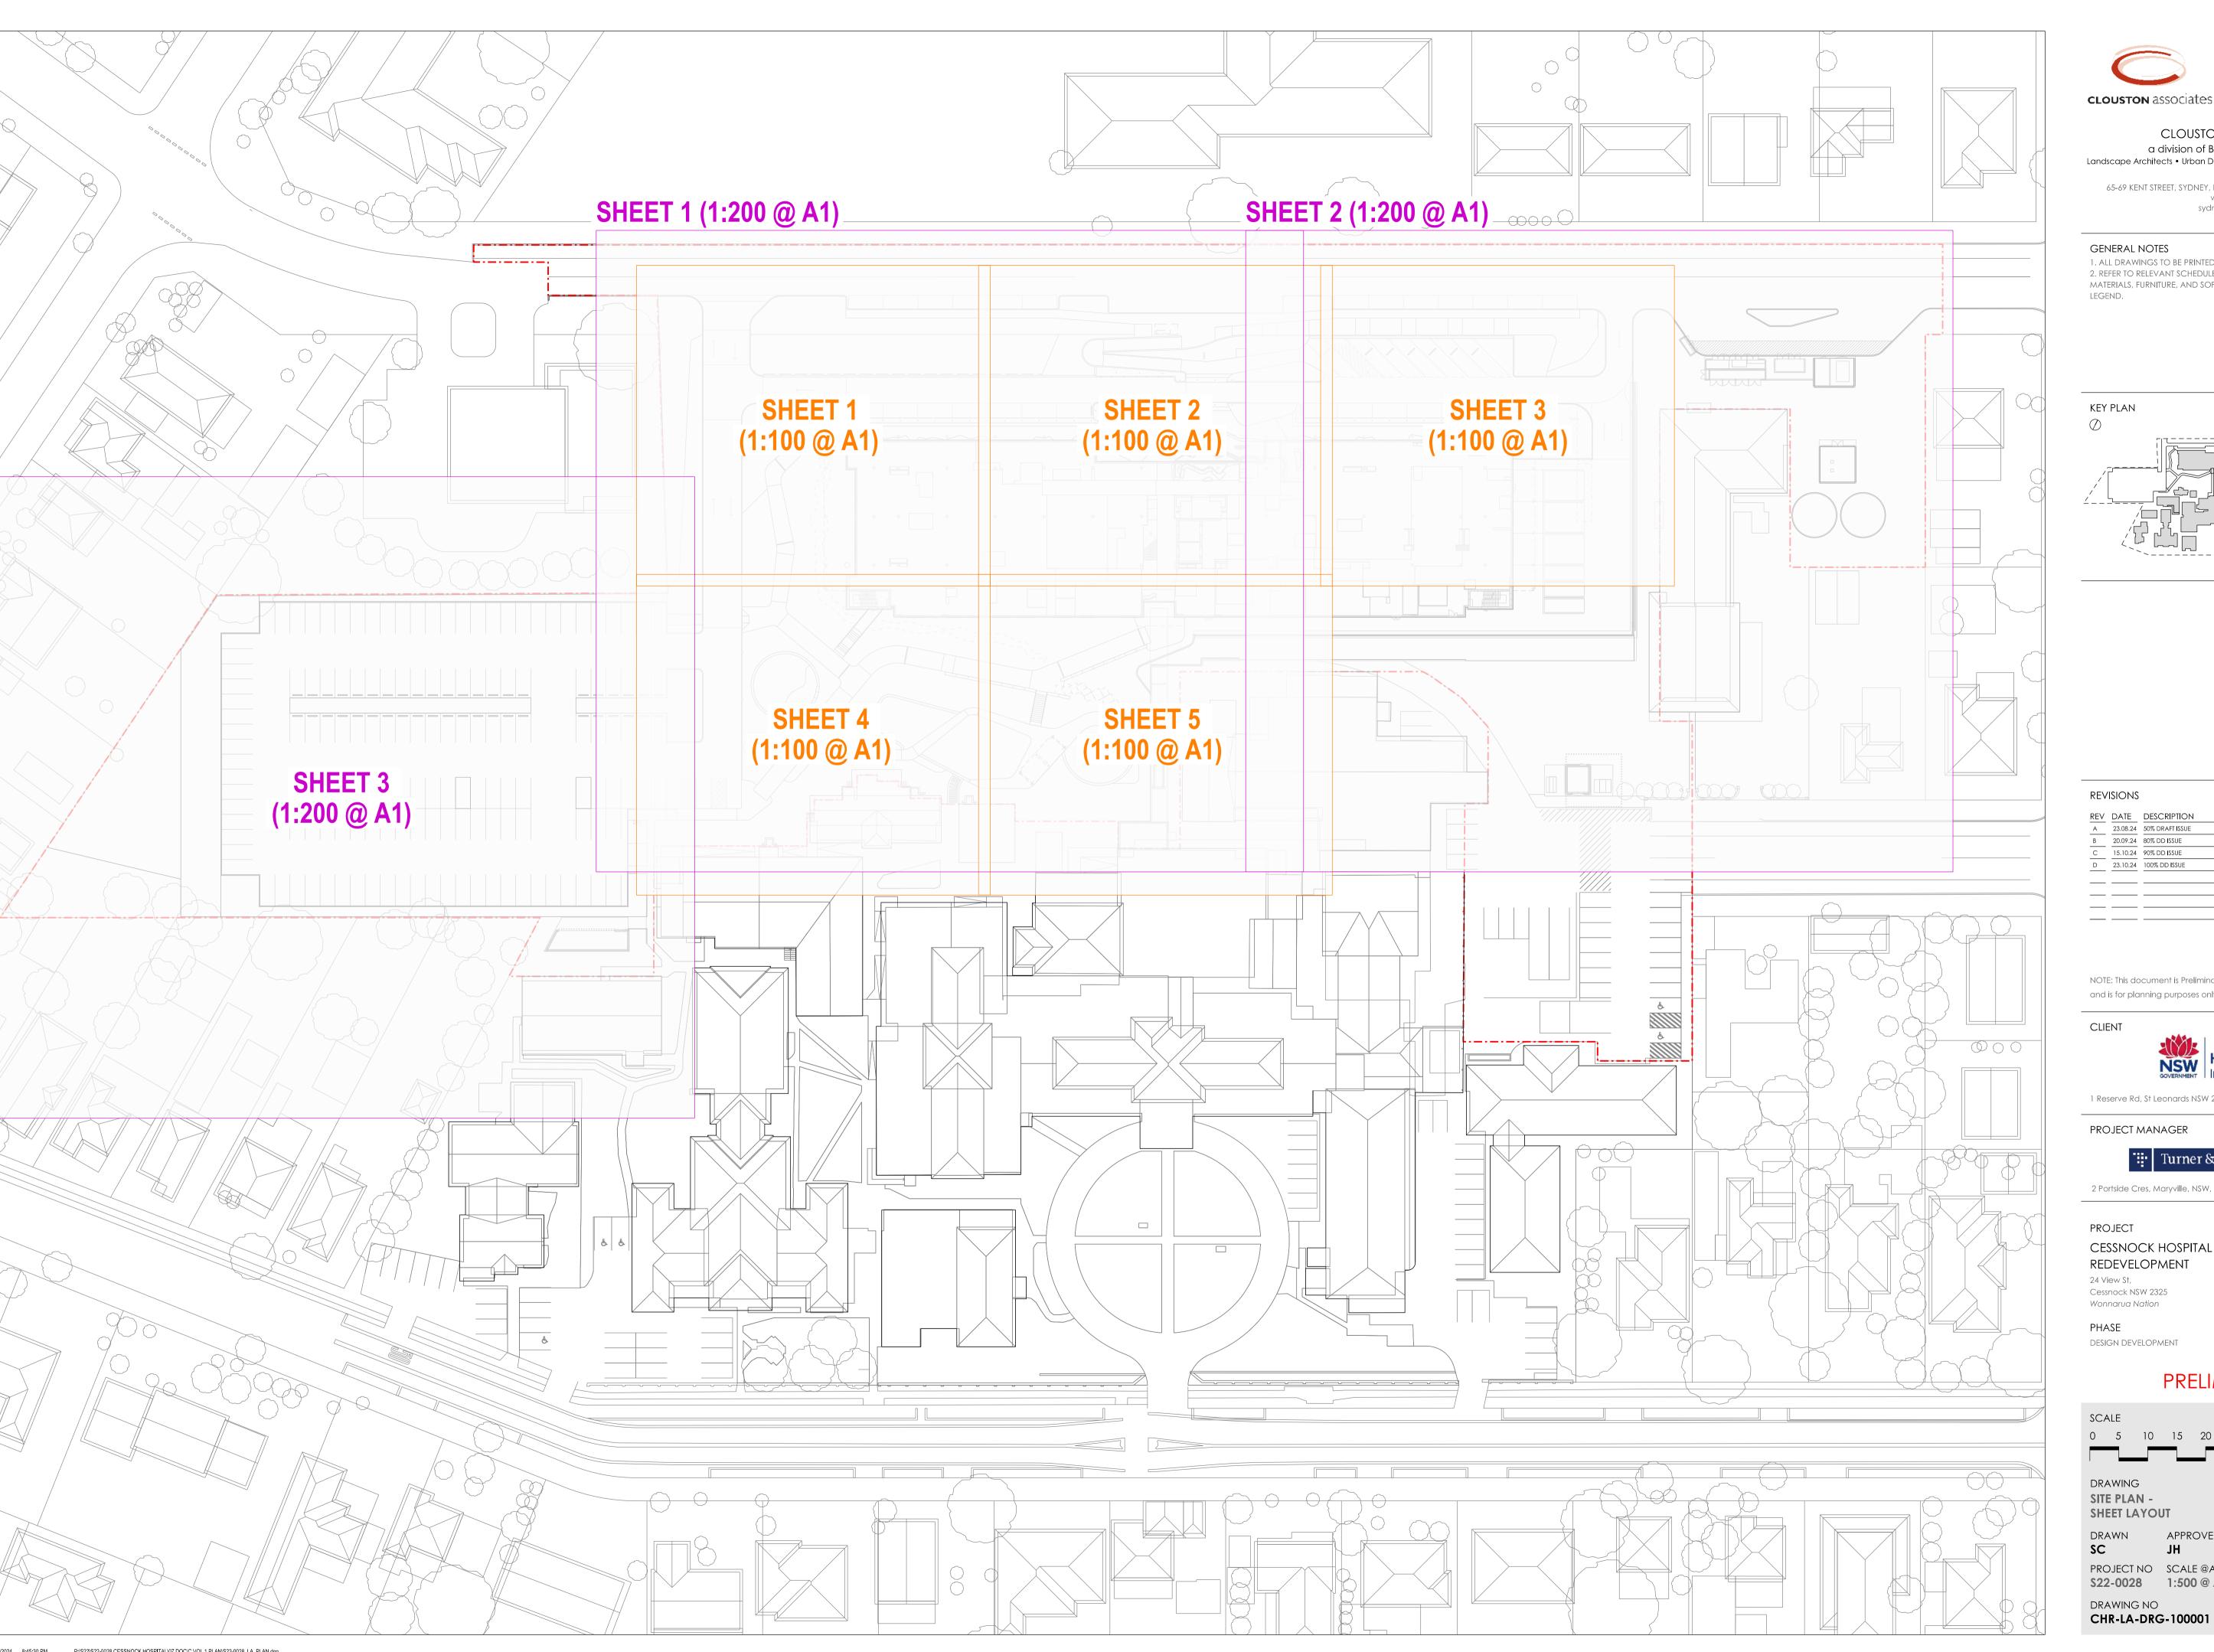

#### SITE WORKS

# EXTENT OF LANDSCAPE WORKS EXISTING TREE TO BE RETAINED & PROTECTED Refer to Arborist Report TREE PROTECTION ZONE (TPZ) Refer to Arborist Report

STRUCTURAL ROOT ZONE (SRZ) Refer to Arborist Report

TREE TO BE REMOVED

TREE PROTECTION FENCING TYPE 1

Refer to Specification

ITEMS TO BE DEMOLISHED,
SALVAGED, OR REMOVED
Refer to Architects Plan