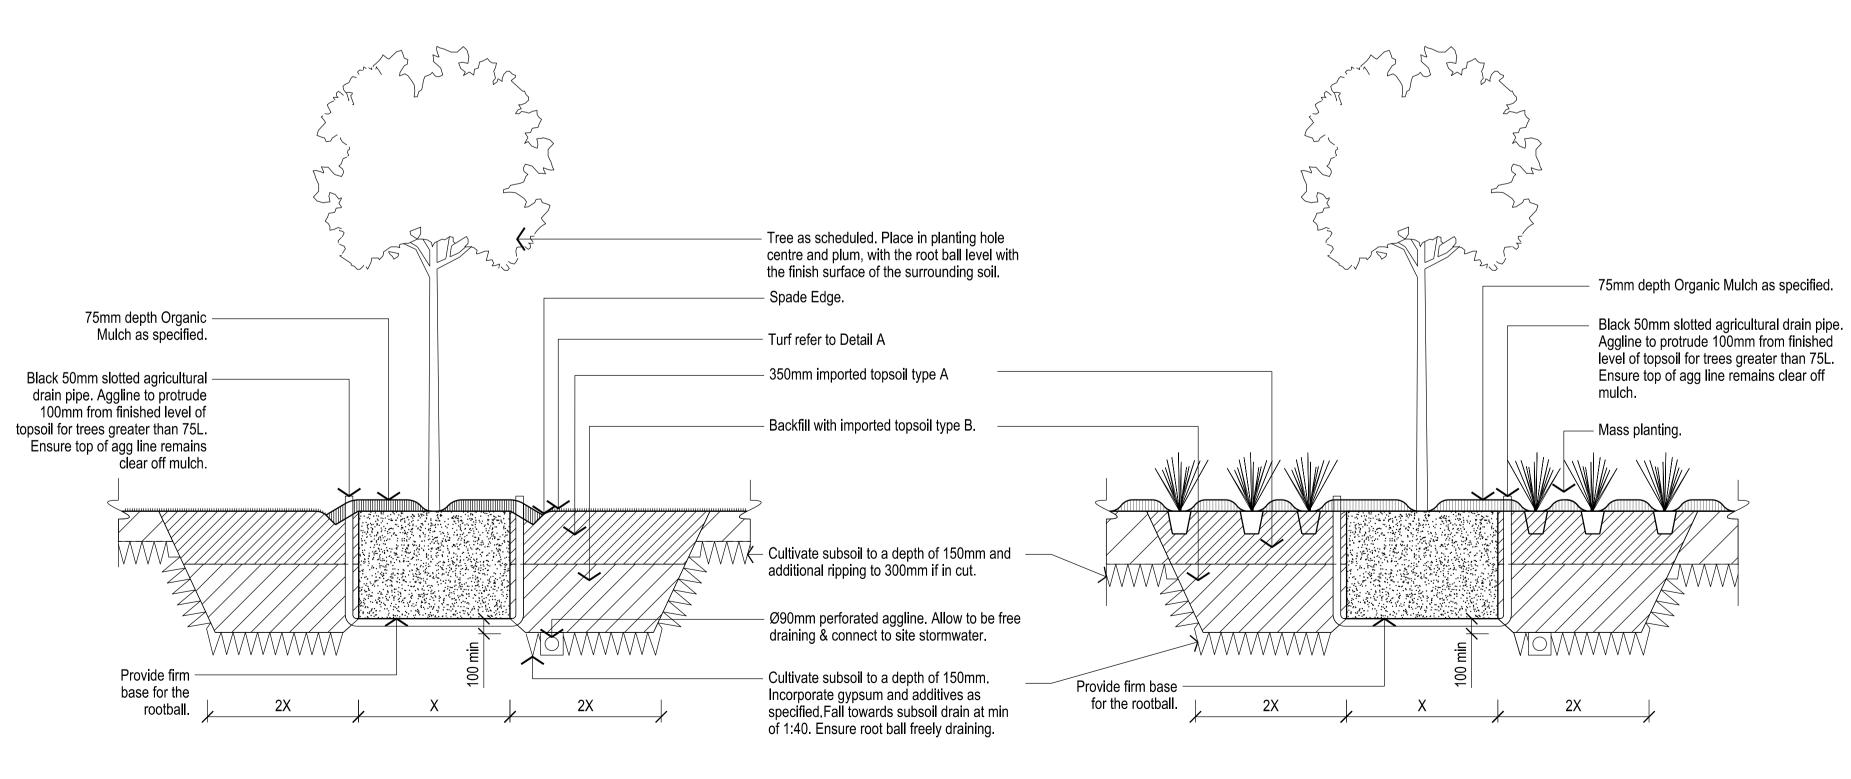

#### SOFTWORKS

| s)<br>tural |           | EXTENT OF LANDSCAPE WORKS                                                                                                                                                                        |
|-------------|-----------|--------------------------------------------------------------------------------------------------------------------------------------------------------------------------------------------------|
| lui ai      | 0         | EXISTING TREE TO BE<br>RETAINED AND PROTECTED<br>Refer to CHR-LA-DRG-900001                                                                                                                      |
| r)<br>hes)  | Δ         | TREE PLANTING 200L<br>Refer to Detail D/CHR-LA-DRG-900050<br>and Schedule CHR-LA-DRG-700090                                                                                                      |
| 1100)       | +         | TREE PLANTING 45L<br>Refer to Detail D/CHR-LA-DRG-900050<br>and Schedule CHR-LA-DRG-700090                                                                                                       |
|             | <b>EX</b> | TREE PLANTING IN TURF<br>Refer to Detail E/CHR-LA-DRG-900050<br>and Schedule CHR-LA-DRG-700090                                                                                                   |
|             |           | PALM PLANTING<br>Refer to Schedule CHR-LA-DRG-700090                                                                                                                                             |
|             |           | FERN PLANTING<br>Refer to Schedule CHR-LA-DRG-700090                                                                                                                                             |
|             |           | ACCENT PLANTING<br>Refer to Schedule CHR-LA-DRG-700090                                                                                                                                           |
| ngs         | + + + +   | RETAINED EXISTING LAWN - Make good any damage                                                                                                                                                    |
| ngs         |           | LAWN TYPE 1 - 150mm Profile Refer to Detail A/CHR-LA-DRG-900050 and Schedule CHR-LA-DRG-700090 LAWN TYPE 2 - Turf Wicking Bed Refer to Detail D/CHR-LA-DRG-900061 and Schedule CHR-LA-DRG-700090 |
|             |           | LAWN TYPE 3 - Reinforced Grass Cell<br>Refer to Schedule CHR-LA-DRG-300090                                                                                                                       |
|             |           |                                                                                                                                                                                                  |

MASS PLANTING TYPE 1 - 350mm

MASS PLANTING TYPE 2 - 500mm

MASS PLANTING TYPE 3 - 800mm

PLANTING MIX TYPE 1 - Decorative

Refer to Schedule CHR-LA-DRG-700090 PLANTING MIX TYPE 2 - Bushland

Refer to Schedule CHR-LA-DRG-700090

Refer to Schedule CHR-LA-DRG-700090

PLANTING MIX TYPE 4 - Interior Plants Refer to Schedule CHR-LA-DRG-700090

PLANTING MIX TYPE 3 - Drainage

CARPARK PLANTING BEDS Refer to detail CHR-LA-DRG-900051

Biodiverse Mix

#### **IRRIGATION**

| EXTENT OF LANDSCAPE WORKS                                                                      |             | EXTENT OF LANDSCAPE WORKS                                                   |
|------------------------------------------------------------------------------------------------|-------------|-----------------------------------------------------------------------------|
| EXISTING TREE TO BE                                                                            | <b></b>     | WICKING BED INLET PIPE                                                      |
| RETAINED AND PROTECTED Refer to CHR-LA-DRG-900001                                              | •           | INLET PIPE CONNECTION TO DOWN PIPES                                         |
| TREE PLANTING 200L Refer to Detail D/CHR-LA-DRG-900050                                         | SUB —       | SUBSOIL DISTRIBUTION PIPES                                                  |
| and Schedule CHR-LA-DRG-700090                                                                 | — SUB —     | SLOTTED SUBSOIL PIPE                                                        |
| TREE PLANTING 45L<br>Refer to Detail D/CHR-LA-DRG-900050<br>and Schedule CHR-LA-DRG-700090     |             | WICKING BED INLET PIT<br>Refer to Detail Sheets CHR-LA-DRG-<br>900060 / 61  |
| TREE PLANTING IN TURF<br>Refer to Detail E/CHR-LA-DRG-900050<br>and Schedule CHR-LA-DRG-700090 |             | WICKING BED OUTLET PIT<br>Refer to Detail Sheets CHR-LA-DRG-<br>900060 / 61 |
| PALM PLANTING                                                                                  | ■ WFP       | WICKING BED FLUSHING POINT                                                  |
| Refer to Schedule CHR-LA-DRG-700090                                                            |             | WICKING BED                                                                 |
| FERN PLANTING<br>Refer to Schedule CHR-LA-DRG-700090                                           | <del></del> | WICKING BED OUTLET PIPE                                                     |
| A COENT DI ANTINO                                                                              | GD          | GRAVEL DRAINAGE BAND                                                        |
| ACCENT PLANTING<br>Refer to Schedule CHR-LA-DRG-700090                                         |             | WICKING BED WATER CATCHMENT                                                 |
| RETAINED EXISTING LAWN -<br>Make good any damage                                               |             | DRIP IRRIGATION SYSTEM As specified                                         |
| AWN TYPE 1 - 150mm Profile Refer to Detail A/CHR-LA-DRG-900050 and                             | $\square$   | HOSETAP (By others)<br>Refer to Hydraulic Engineer's Drawings               |
| 7 - I I- I- OLID I A DDO 700000                                                                |             |                                                                             |

QUICK CONNECT COUPLING (By others)

Refer to Hydraulic Engineer's Drawings