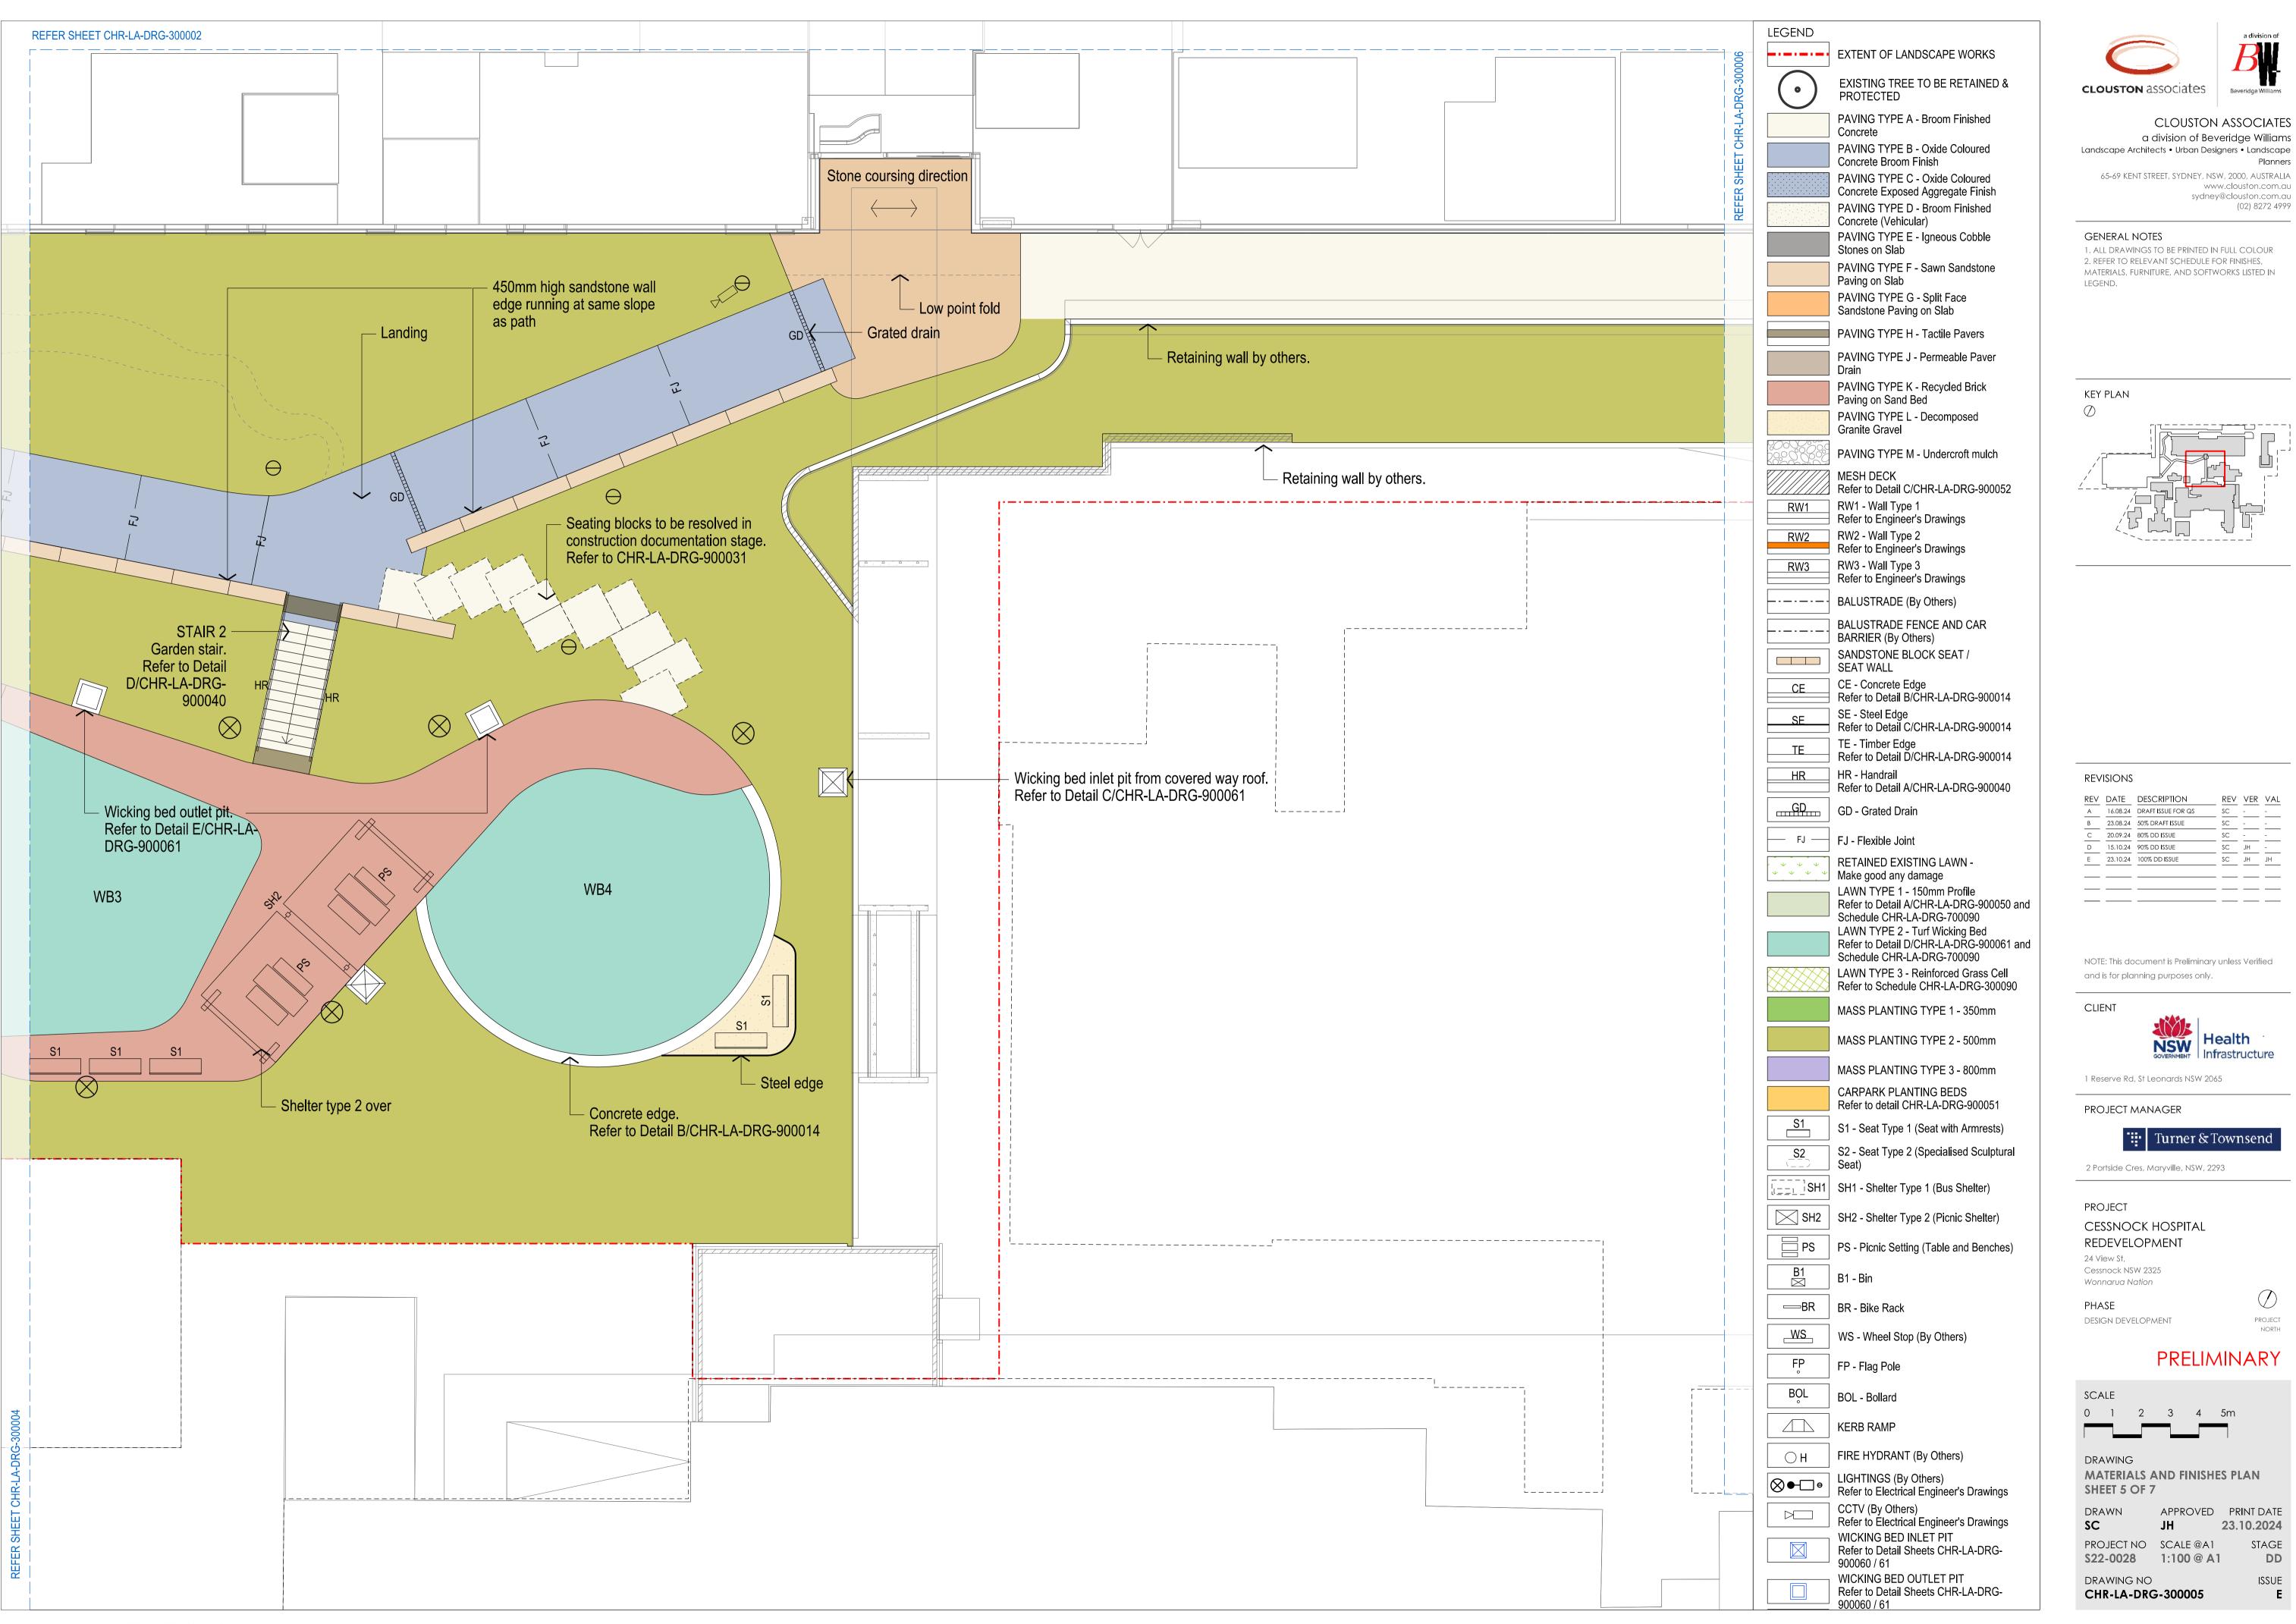

#### MATERIALS AND FINISHES

|     | EXTENT OF LANDSCAPE WORKS                                           |
|-----|---------------------------------------------------------------------|
| •   | EXISTING TREE TO BE RETAINED & PROTECTED                            |
|     | PAVING TYPE A - Broom Finished Concrete                             |
|     | PAVING TYPE B - Oxide Coloured Concrete Broom Finish                |
|     | PAVING TYPE C - Oxide Coloured<br>Concrete Exposed Aggregate Finish |
|     | PAVING TYPE D - Broom Finished Concrete (Vehicular)                 |
|     | PAVING TYPE E - Igneous Cobble Stones on Slab                       |
|     | PAVING TYPE F - Sawn Sandstone Paving on Slab                       |
|     | PAVING TYPE G - Split Face<br>Sandstone Paving on Slab              |
|     | PAVING TYPE H - Tactile Pavers                                      |
|     | PAVING TYPE J - Permeable Paver<br>Drain                            |
|     | PAVING TYPE K - Recycled Brick<br>Paving on Sand Bed                |
|     | PAVING TYPE L - Decomposed<br>Granite Gravel                        |
|     | PAVING TYPE M - Undercroft mulch                                    |
|     | MESH DECK<br>Refer to Detail C/CHR-LA-DRG-900052                    |
| RW1 | RW1 - Wall Type 1<br>Refer to Engineer's Drawings                   |
| RW2 | RW2 - Wall Type 2<br>Refer to Engineer's Drawings                   |
| RW3 | RW3 - Wall Type 3<br>Refer to Engineer's Drawings                   |
|     | BALUSTRADE (By Others)                                              |
|     | BALUSTRADE FENCE AND CAR<br>BARRIER (By Others)                     |
|     | SANDSTONE BLOCK SEAT /<br>SEAT WALL                                 |
| CE  | CE - Concrete Edge<br>Refer to Detail B/CHR-LA-DRG-900014           |
| SE  | SE - Steel Edge<br>Refer to Detail C/CHR-LA-DRG-900014              |
| TE  | TE - Timber Edge<br>Refer to Detail D/CHR-LA-DRG-900014             |
| HR  | HR - Handrail<br>Refer to Detail A/CHR-LA-DRG-900040                |
| GD  | GD - Grated Drain                                                   |

FJ - Flexible Joint

#### FURNITURE AND FIXTURES

| S1        | S1 - Seat Type 1 (Seat with Armrests)                         |
|-----------|---------------------------------------------------------------|
| <b>S2</b> | S2 - Seat Type 2 (Specialised Sculptur Seat)                  |
| [l==1]SH1 | SH1 - Shelter Type 1 (Bus Shelter)                            |
| SH2       | SH2 - Shelter Type 2 (Picnic Shelter)                         |
| PS        | PS - Picnic Setting (Table and Benche                         |
| B1<br>⊠   | B1 - Bin                                                      |
| ──BR      | BR - Bike Rack                                                |
| WS        | WS - Wheel Stop (By Others)                                   |
| FP        | FP - Flag Pole                                                |
| BOL       | BOL - Bollard                                                 |
|           | KERB RAMP                                                     |
| ОН        | FIRE HYDRANT (By Others)                                      |
| ⊗∙□∘      | LIGHTINGS (By Others) Refer to Electrical Engineer's Drawings |
|           | CCTV (By Others) Refer to Electrical Engineer's Drawings      |
|           |                                                               |

#### SOFTWORKS

| s)<br>tural |           | EXTENT OF LANDSCAPE WORKS                                                                                                                                                                        |
|-------------|-----------|--------------------------------------------------------------------------------------------------------------------------------------------------------------------------------------------------|
| lui ai      | 0         | EXISTING TREE TO BE<br>RETAINED AND PROTECTED<br>Refer to CHR-LA-DRG-900001                                                                                                                      |
| r)<br>hes)  | Δ         | TREE PLANTING 200L<br>Refer to Detail D/CHR-LA-DRG-900050<br>and Schedule CHR-LA-DRG-700090                                                                                                      |
| 1100)       | +         | TREE PLANTING 45L<br>Refer to Detail D/CHR-LA-DRG-900050<br>and Schedule CHR-LA-DRG-700090                                                                                                       |
|             | <b>EX</b> | TREE PLANTING IN TURF<br>Refer to Detail E/CHR-LA-DRG-900050<br>and Schedule CHR-LA-DRG-700090                                                                                                   |
|             |           | PALM PLANTING<br>Refer to Schedule CHR-LA-DRG-700090                                                                                                                                             |
|             |           | FERN PLANTING<br>Refer to Schedule CHR-LA-DRG-700090                                                                                                                                             |
|             |           | ACCENT PLANTING<br>Refer to Schedule CHR-LA-DRG-700090                                                                                                                                           |
| ngs         | + + + +   | RETAINED EXISTING LAWN - Make good any damage                                                                                                                                                    |
| ngs         |           | LAWN TYPE 1 - 150mm Profile Refer to Detail A/CHR-LA-DRG-900050 and Schedule CHR-LA-DRG-700090 LAWN TYPE 2 - Turf Wicking Bed Refer to Detail D/CHR-LA-DRG-900061 and Schedule CHR-LA-DRG-700090 |
|             |           | LAWN TYPE 3 - Reinforced Grass Cell<br>Refer to Schedule CHR-LA-DRG-300090                                                                                                                       |
|             |           |                                                                                                                                                                                                  |

MASS PLANTING TYPE 1 - 350mm

MASS PLANTING TYPE 2 - 500mm

MASS PLANTING TYPE 3 - 800mm

PLANTING MIX TYPE 1 - Decorative

Refer to Schedule CHR-LA-DRG-700090 PLANTING MIX TYPE 2 - Bushland

Refer to Schedule CHR-LA-DRG-700090