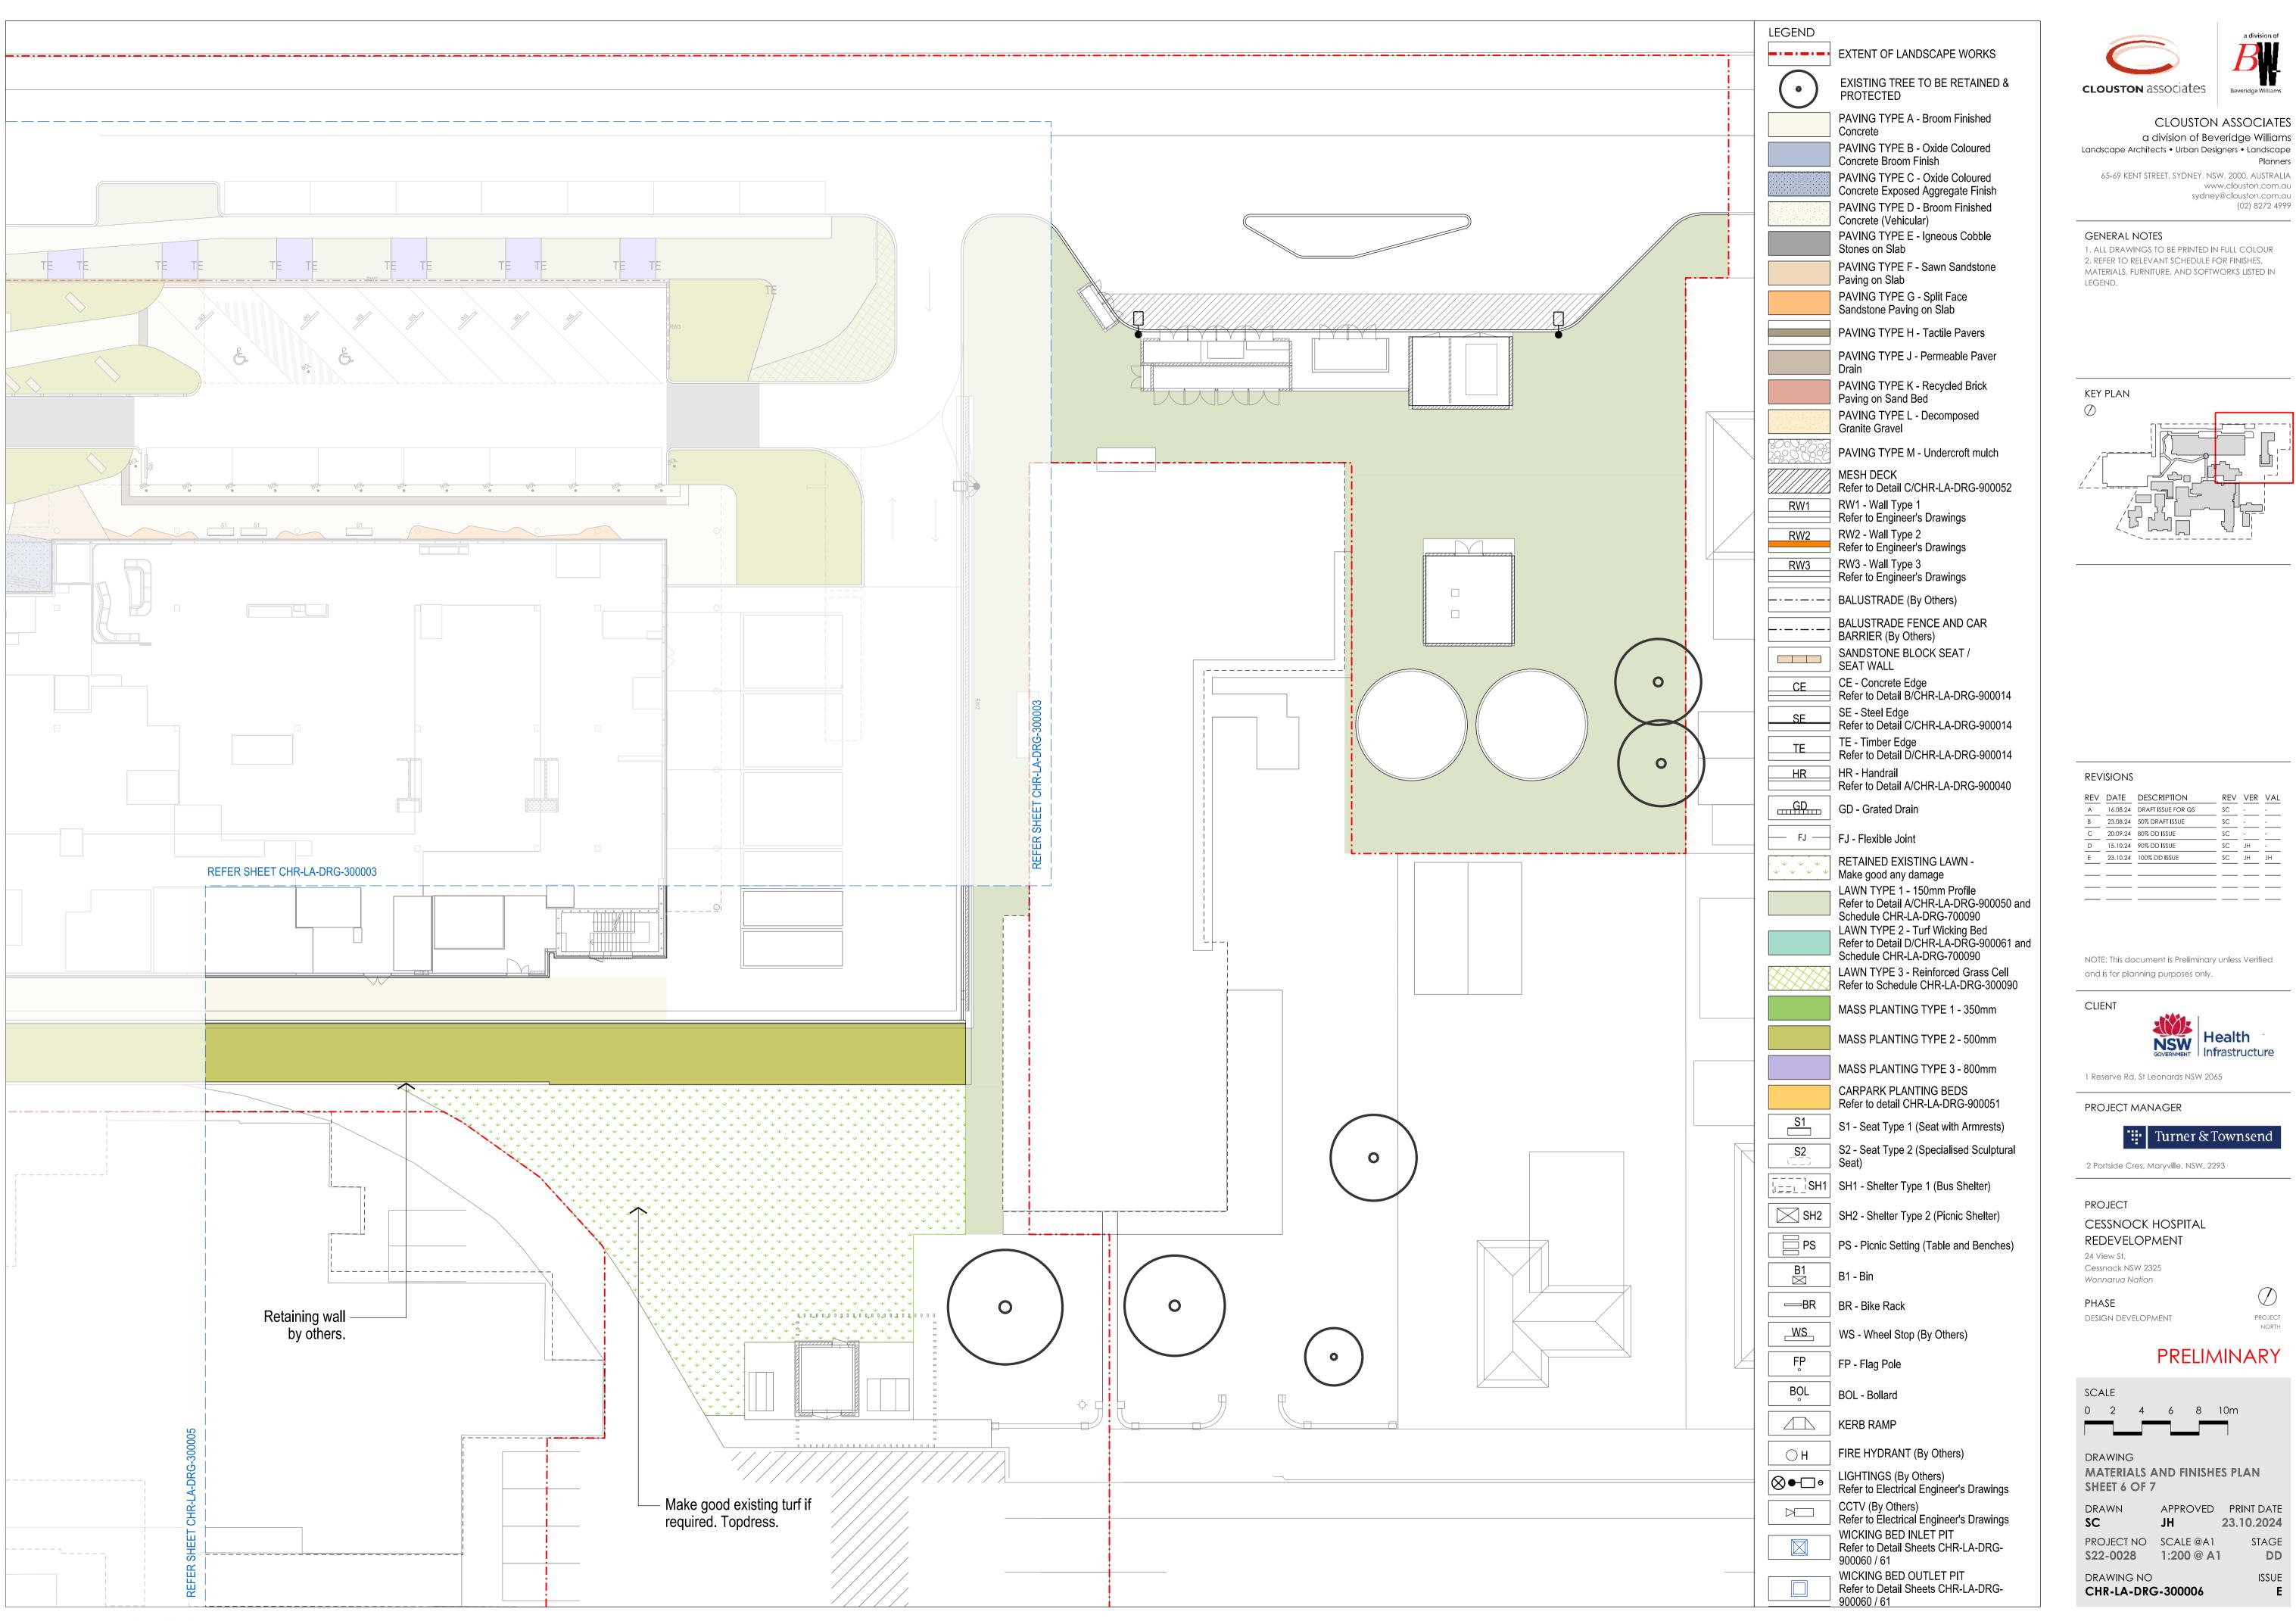

#### MATERIALS AND FINISHES

|     | EXTENT OF LANDSCAPE WORKS                                           |
|-----|---------------------------------------------------------------------|
| •   | EXISTING TREE TO BE RETAINED & PROTECTED                            |
|     | PAVING TYPE A - Broom Finished Concrete                             |
|     | PAVING TYPE B - Oxide Coloured Concrete Broom Finish                |
|     | PAVING TYPE C - Oxide Coloured<br>Concrete Exposed Aggregate Finish |
|     | PAVING TYPE D - Broom Finished Concrete (Vehicular)                 |
|     | PAVING TYPE E - Igneous Cobble Stones on Slab                       |
|     | PAVING TYPE F - Sawn Sandstone Paving on Slab                       |
|     | PAVING TYPE G - Split Face<br>Sandstone Paving on Slab              |
|     | PAVING TYPE H - Tactile Pavers                                      |
|     | PAVING TYPE J - Permeable Paver<br>Drain                            |
|     | PAVING TYPE K - Recycled Brick<br>Paving on Sand Bed                |
|     | PAVING TYPE L - Decomposed<br>Granite Gravel                        |
|     | PAVING TYPE M - Undercroft mulch                                    |
|     | MESH DECK<br>Refer to Detail C/CHR-LA-DRG-900052                    |
| RW1 | RW1 - Wall Type 1<br>Refer to Engineer's Drawings                   |
| RW2 | RW2 - Wall Type 2<br>Refer to Engineer's Drawings                   |
| RW3 | RW3 - Wall Type 3<br>Refer to Engineer's Drawings                   |
|     | BALUSTRADE (By Others)                                              |
|     | BALUSTRADE FENCE AND CAR<br>BARRIER (By Others)                     |
|     | SANDSTONE BLOCK SEAT /<br>SEAT WALL                                 |
| CE  | CE - Concrete Edge<br>Refer to Detail B/CHR-LA-DRG-900014           |
| SE  | SE - Steel Edge<br>Refer to Detail C/CHR-LA-DRG-900014              |
| TE  | TE - Timber Edge<br>Refer to Detail D/CHR-LA-DRG-900014             |
| HR  | HR - Handrail<br>Refer to Detail A/CHR-LA-DRG-900040                |
| GD  | GD - Grated Drain                                                   |

#### FURNITURE AND FIXTURES

| S1        | S1 - Seat Type 1 (Seat with Armrests)                         |
|-----------|---------------------------------------------------------------|
| <b>S2</b> | S2 - Seat Type 2 (Specialised Sculptur Seat)                  |
| [l==1]SH1 | SH1 - Shelter Type 1 (Bus Shelter)                            |
| SH2       | SH2 - Shelter Type 2 (Picnic Shelter)                         |
| PS        | PS - Picnic Setting (Table and Benche                         |
| B1<br>⊠   | B1 - Bin                                                      |
| ──BR      | BR - Bike Rack                                                |
| WS        | WS - Wheel Stop (By Others)                                   |
| FP        | FP - Flag Pole                                                |
| BOL       | BOL - Bollard                                                 |
|           | KERB RAMP                                                     |
| ОН        | FIRE HYDRANT (By Others)                                      |
| ⊗∙□∘      | LIGHTINGS (By Others) Refer to Electrical Engineer's Drawings |
|           | CCTV (By Others) Refer to Electrical Engineer's Drawings      |
|           |                                                               |

#### SOFTWORKS

| s)<br>tural |           | EXTENT OF LANDSCAPE WORKS                                                                                                                                                                        |
|-------------|-----------|--------------------------------------------------------------------------------------------------------------------------------------------------------------------------------------------------|
| lui ai      | 0         | EXISTING TREE TO BE<br>RETAINED AND PROTECTED<br>Refer to CHR-LA-DRG-900001                                                                                                                      |
| r)<br>hes)  | Δ         | TREE PLANTING 200L<br>Refer to Detail D/CHR-LA-DRG-900050<br>and Schedule CHR-LA-DRG-700090                                                                                                      |
| 1100)       | +         | TREE PLANTING 45L<br>Refer to Detail D/CHR-LA-DRG-900050<br>and Schedule CHR-LA-DRG-700090                                                                                                       |
|             | <b>EX</b> | TREE PLANTING IN TURF<br>Refer to Detail E/CHR-LA-DRG-900050<br>and Schedule CHR-LA-DRG-700090                                                                                                   |
|             |           | PALM PLANTING<br>Refer to Schedule CHR-LA-DRG-700090                                                                                                                                             |
|             |           | FERN PLANTING<br>Refer to Schedule CHR-LA-DRG-700090                                                                                                                                             |
|             |           | ACCENT PLANTING<br>Refer to Schedule CHR-LA-DRG-700090                                                                                                                                           |
| ngs         | + + + +   | RETAINED EXISTING LAWN - Make good any damage                                                                                                                                                    |
| ngs         |           | LAWN TYPE 1 - 150mm Profile Refer to Detail A/CHR-LA-DRG-900050 and Schedule CHR-LA-DRG-700090 LAWN TYPE 2 - Turf Wicking Bed Refer to Detail D/CHR-LA-DRG-900061 and Schedule CHR-LA-DRG-700090 |
|             |           | LAWN TYPE 3 - Reinforced Grass Cell<br>Refer to Schedule CHR-LA-DRG-300090                                                                                                                       |
|             |           |                                                                                                                                                                                                  |

MASS PLANTING TYPE 1 - 350mm

MASS PLANTING TYPE 2 - 500mm

MASS PLANTING TYPE 3 - 800mm

PLANTING MIX TYPE 1 - Decorative

Refer to Schedule CHR-LA-DRG-700090 PLANTING MIX TYPE 2 - Bushland

Refer to Schedule CHR-LA-DRG-700090

Refer to Schedule CHR-LA-DRG-700090

PLANTING MIX TYPE 4 - Interior Plants Refer to Schedule CHR-LA-DRG-700090

PLANTING MIX TYPE 3 - Drainage

CARPARK PLANTING BEDS Refer to detail CHR-LA-DRG-900051

Biodiverse Mix