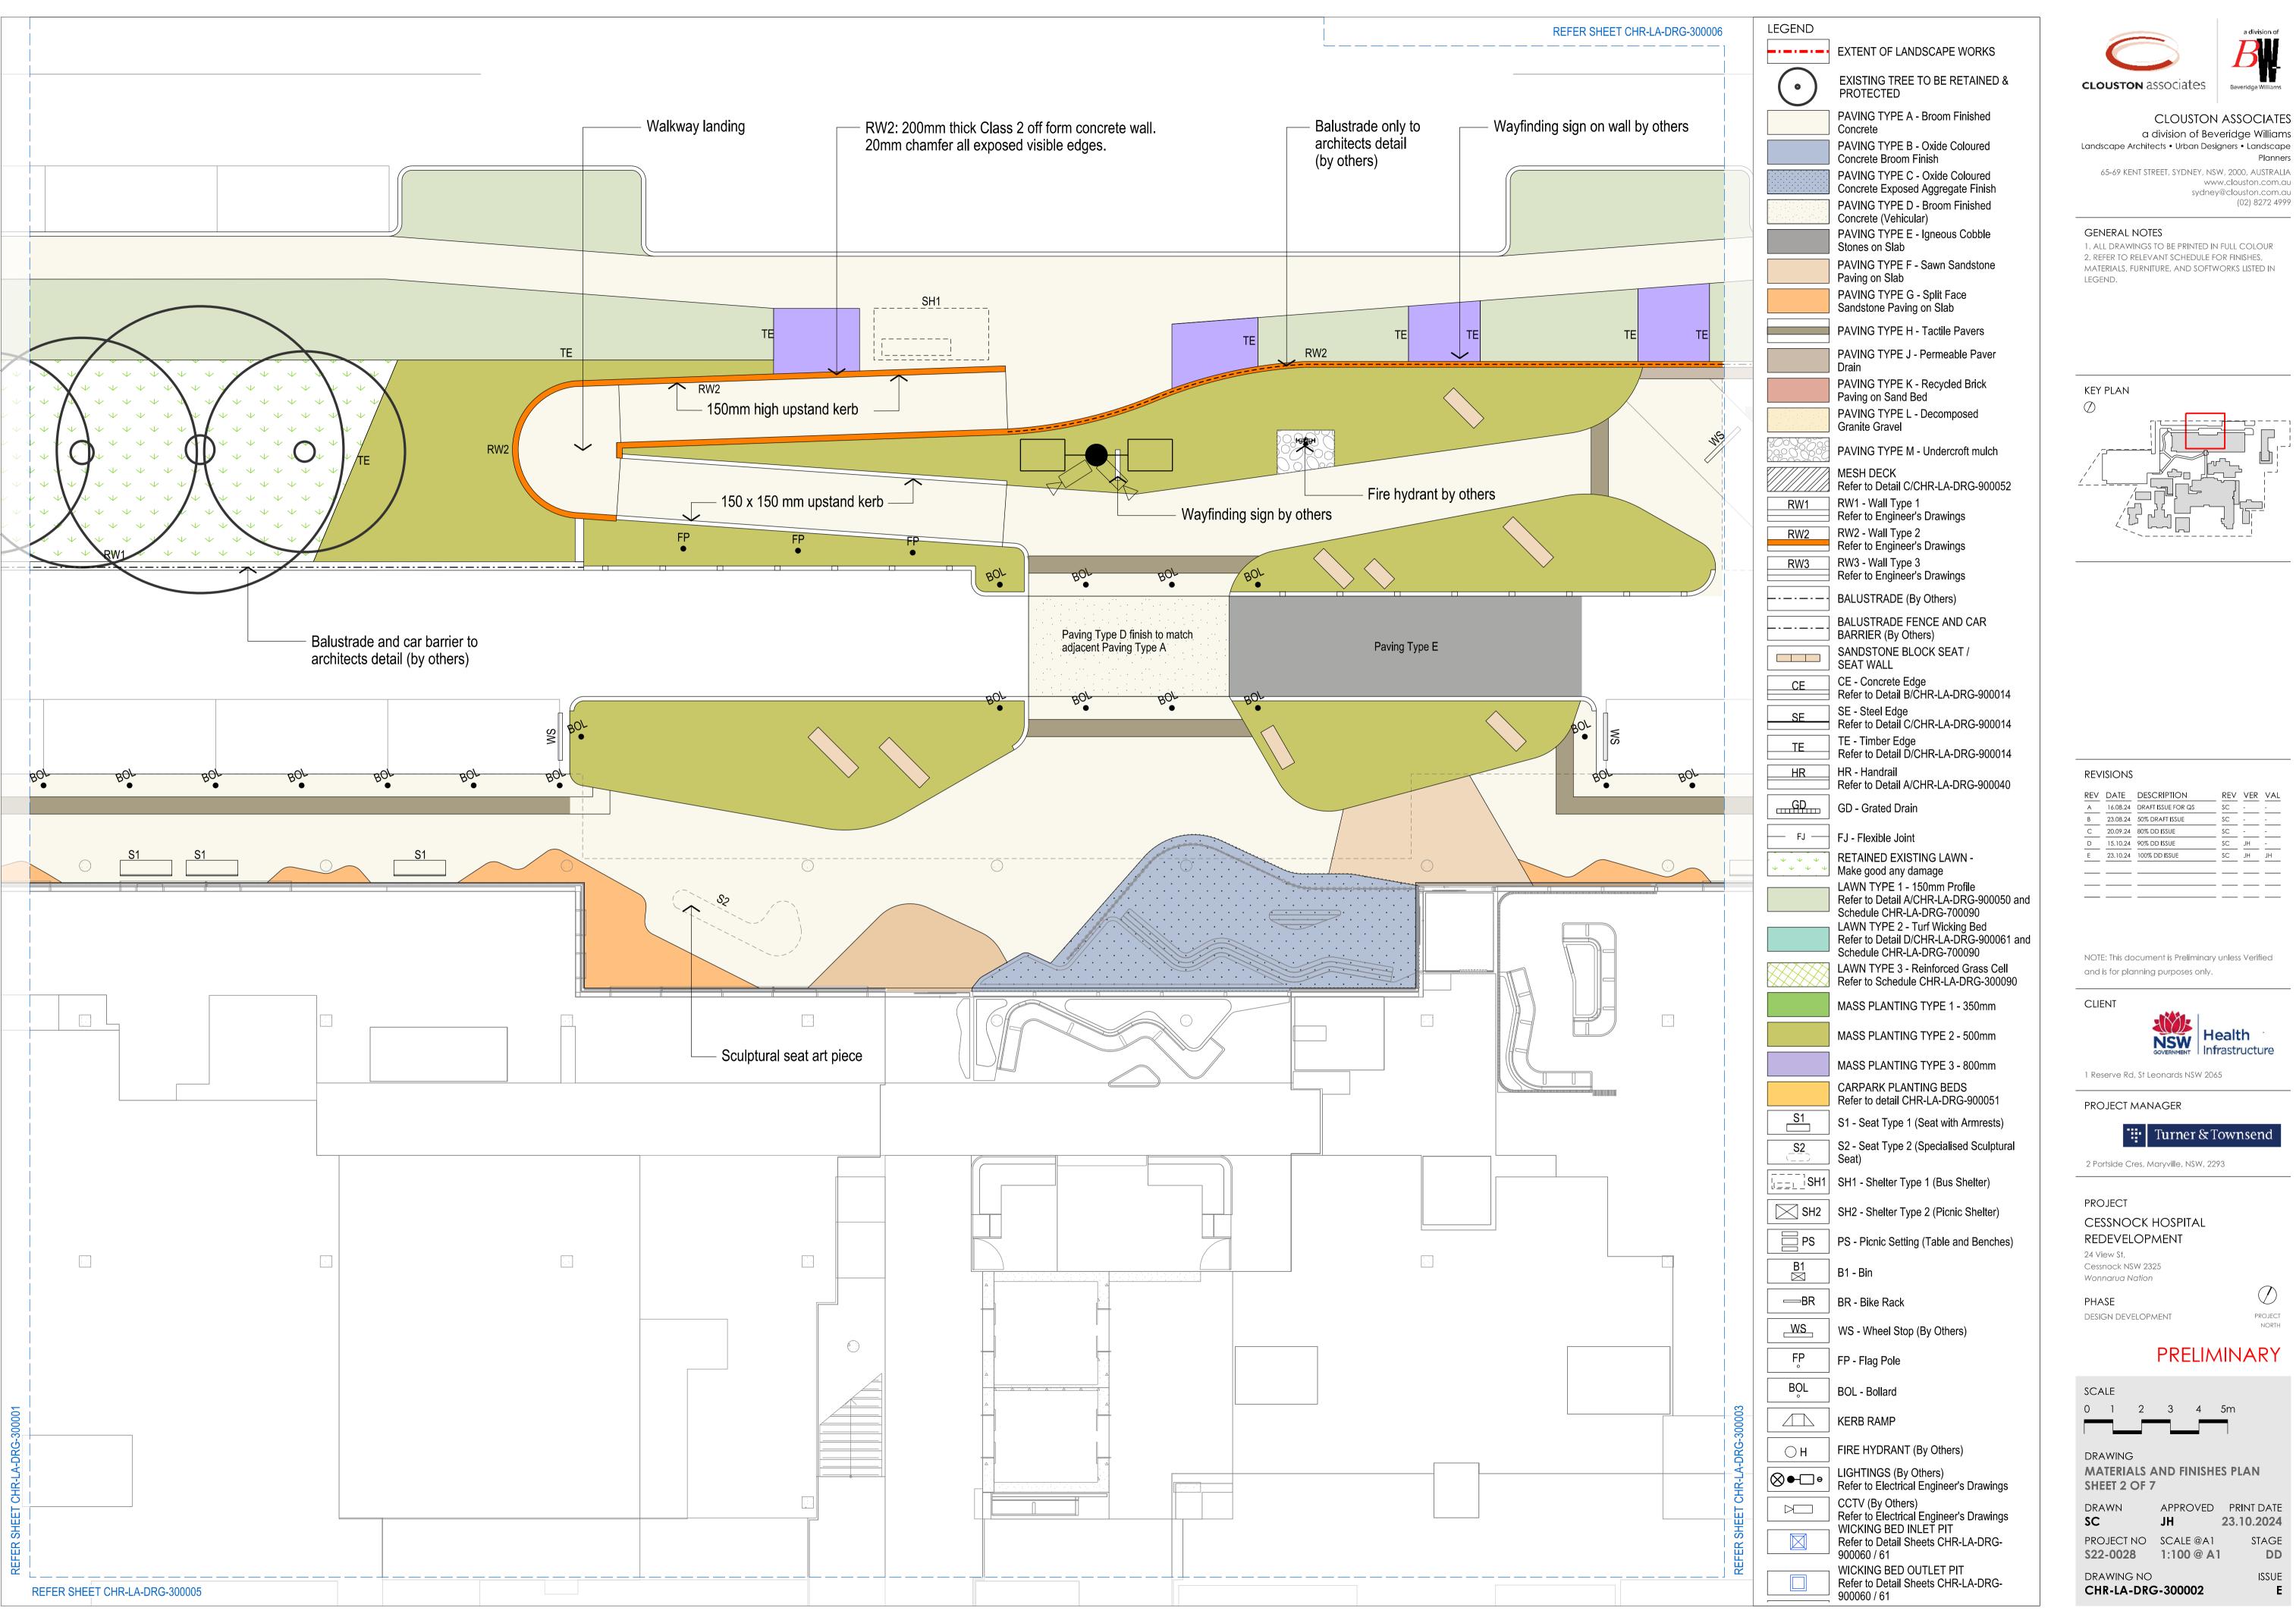

#### MATERIALS AND FINISHES

|     | EXTENT OF LANDSCAPE WORKS                                           |
|-----|---------------------------------------------------------------------|
| •   | EXISTING TREE TO BE RETAINED & PROTECTED                            |
|     | PAVING TYPE A - Broom Finished Concrete                             |
|     | PAVING TYPE B - Oxide Coloured Concrete Broom Finish                |
|     | PAVING TYPE C - Oxide Coloured<br>Concrete Exposed Aggregate Finish |
|     | PAVING TYPE D - Broom Finished Concrete (Vehicular)                 |
|     | PAVING TYPE E - Igneous Cobble Stones on Slab                       |
|     | PAVING TYPE F - Sawn Sandstone Paving on Slab                       |
|     | PAVING TYPE G - Split Face<br>Sandstone Paving on Slab              |
|     | PAVING TYPE H - Tactile Pavers                                      |
|     | PAVING TYPE J - Permeable Paver<br>Drain                            |
|     | PAVING TYPE K - Recycled Brick<br>Paving on Sand Bed                |
|     | PAVING TYPE L - Decomposed<br>Granite Gravel                        |
|     | PAVING TYPE M - Undercroft mulch                                    |
|     | MESH DECK<br>Refer to Detail C/CHR-LA-DRG-900052                    |
| RW1 | RW1 - Wall Type 1<br>Refer to Engineer's Drawings                   |
| RW2 | RW2 - Wall Type 2<br>Refer to Engineer's Drawings                   |
| RW3 | RW3 - Wall Type 3<br>Refer to Engineer's Drawings                   |
|     | BALUSTRADE (By Others)                                              |
|     | BALUSTRADE FENCE AND CAR<br>BARRIER (By Others)                     |
|     | SANDSTONE BLOCK SEAT /<br>SEAT WALL                                 |
| CE  | CE - Concrete Edge<br>Refer to Detail B/CHR-LA-DRG-900014           |
| SE  | SE - Steel Edge<br>Refer to Detail C/CHR-LA-DRG-900014              |
| TE  | TE - Timber Edge<br>Refer to Detail D/CHR-LA-DRG-900014             |
| HR  | HR - Handrail<br>Refer to Detail A/CHR-LA-DRG-900040                |
| GD  | GD - Grated Drain                                                   |

FJ - Flexible Joint

#### FURNITURE AND FIXTURES

| S1        | S1 - Seat Type 1 (Seat with Armrests)                         |
|-----------|---------------------------------------------------------------|
| <b>S2</b> | S2 - Seat Type 2 (Specialised Sculptur Seat)                  |
| [l==1]SH1 | SH1 - Shelter Type 1 (Bus Shelter)                            |
| SH2       | SH2 - Shelter Type 2 (Picnic Shelter)                         |
| PS        | PS - Picnic Setting (Table and Benche                         |
| B1<br>⊠   | B1 - Bin                                                      |
| ──BR      | BR - Bike Rack                                                |
| WS        | WS - Wheel Stop (By Others)                                   |
| FP        | FP - Flag Pole                                                |
| BOL       | BOL - Bollard                                                 |
|           | KERB RAMP                                                     |
| ОН        | FIRE HYDRANT (By Others)                                      |
| ⊗∙□∘      | LIGHTINGS (By Others) Refer to Electrical Engineer's Drawings |
|           | CCTV (By Others) Refer to Electrical Engineer's Drawings      |
|           |                                                               |

#### SOFTWORKS

| s)<br>tural |           | EXTENT OF LANDSCAPE WORKS                                                                                                                                                                        |
|-------------|-----------|--------------------------------------------------------------------------------------------------------------------------------------------------------------------------------------------------|
| lui ai      | 0         | EXISTING TREE TO BE<br>RETAINED AND PROTECTED<br>Refer to CHR-LA-DRG-900001                                                                                                                      |
| r)<br>hes)  | Δ         | TREE PLANTING 200L<br>Refer to Detail D/CHR-LA-DRG-900050<br>and Schedule CHR-LA-DRG-700090                                                                                                      |
| 1100)       | +         | TREE PLANTING 45L<br>Refer to Detail D/CHR-LA-DRG-900050<br>and Schedule CHR-LA-DRG-700090                                                                                                       |
|             | <b>EX</b> | TREE PLANTING IN TURF<br>Refer to Detail E/CHR-LA-DRG-900050<br>and Schedule CHR-LA-DRG-700090                                                                                                   |
|             |           | PALM PLANTING<br>Refer to Schedule CHR-LA-DRG-700090                                                                                                                                             |
|             |           | FERN PLANTING<br>Refer to Schedule CHR-LA-DRG-700090                                                                                                                                             |
|             |           | ACCENT PLANTING<br>Refer to Schedule CHR-LA-DRG-700090                                                                                                                                           |
| ngs         | + + + +   | RETAINED EXISTING LAWN - Make good any damage                                                                                                                                                    |
| ngs         |           | LAWN TYPE 1 - 150mm Profile Refer to Detail A/CHR-LA-DRG-900050 and Schedule CHR-LA-DRG-700090 LAWN TYPE 2 - Turf Wicking Bed Refer to Detail D/CHR-LA-DRG-900061 and Schedule CHR-LA-DRG-700090 |
|             |           | LAWN TYPE 3 - Reinforced Grass Cell<br>Refer to Schedule CHR-LA-DRG-300090                                                                                                                       |
|             |           |                                                                                                                                                                                                  |

MASS PLANTING TYPE 1 - 350mm

MASS PLANTING TYPE 2 - 500mm

MASS PLANTING TYPE 3 - 800mm

PLANTING MIX TYPE 1 - Decorative

Refer to Schedule CHR-LA-DRG-700090 PLANTING MIX TYPE 2 - Bushland

Refer to Schedule CHR-LA-DRG-700090

Refer to Schedule CHR-LA-DRG-700090

PLANTING MIX TYPE 4 - Interior Plants Refer to Schedule CHR-LA-DRG-700090

PLANTING MIX TYPE 3 - Drainage

CARPARK PLANTING BEDS Refer to detail CHR-LA-DRG-900051

Biodiverse Mix