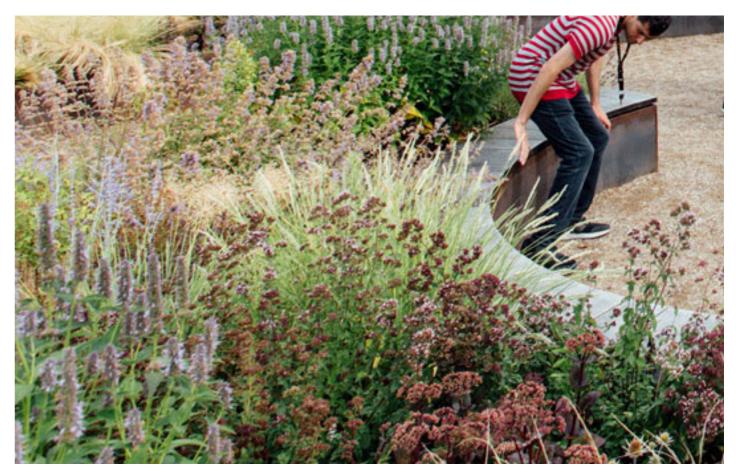

### **Design Statement**

17 June 2024

Batemans Bay - Landscape Design Statement

The outdoor waiting area features comfortable seating surrounded by a garden with coastal and colourful plants. The outdoor area uses two types of exposed aggregate paving, arranged in smooth, natural shapes of sand and water inspired by a coastal landscape.

The open space of the hospital in the south has seating and a variety of coastal and colourful plants as well. Similar to the outdoor waiting area, it uses two different types of paving, creating an attractive and cohesive look.