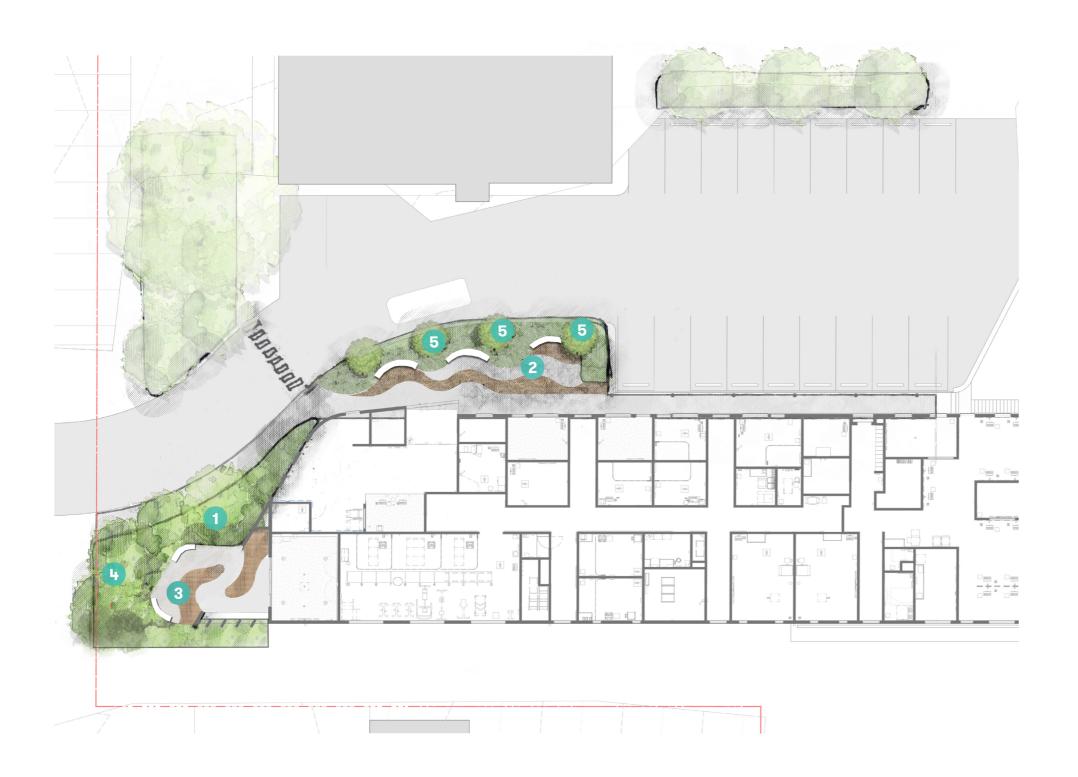

#### Description

- 1 Planting Areas
- 2 Entrance Garden
- 3 Multifunction space
- 4 Planted Screening
- 5 Planted Decidious trees

BATEMANS BAY COMMUNITY HEALTH HEALTH INFRASTRUCTURE