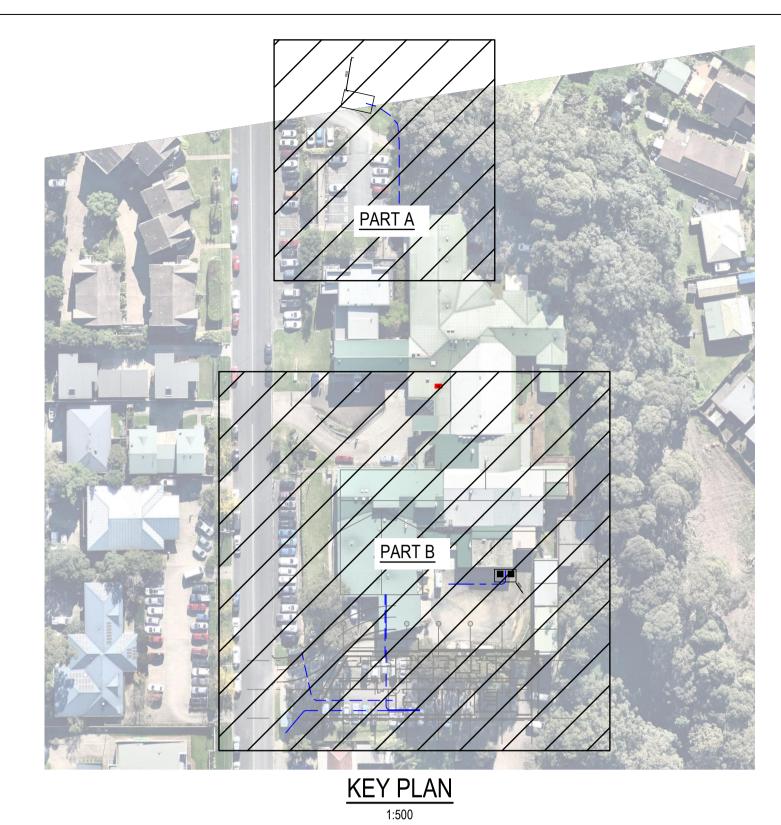

Project BATEMANS BAY COMMUNITY HEALTH Status PRELIMINARY

EXISTING FIP

ENTRY

Drawing COMBINED SERVICES SITE PLAN

12611726-GHD-00-00-DRG-CS-0

EXISTING CAMPUS MSB (BELOW)

TO PLANTROOM

- ED DB IN STORE ROOM