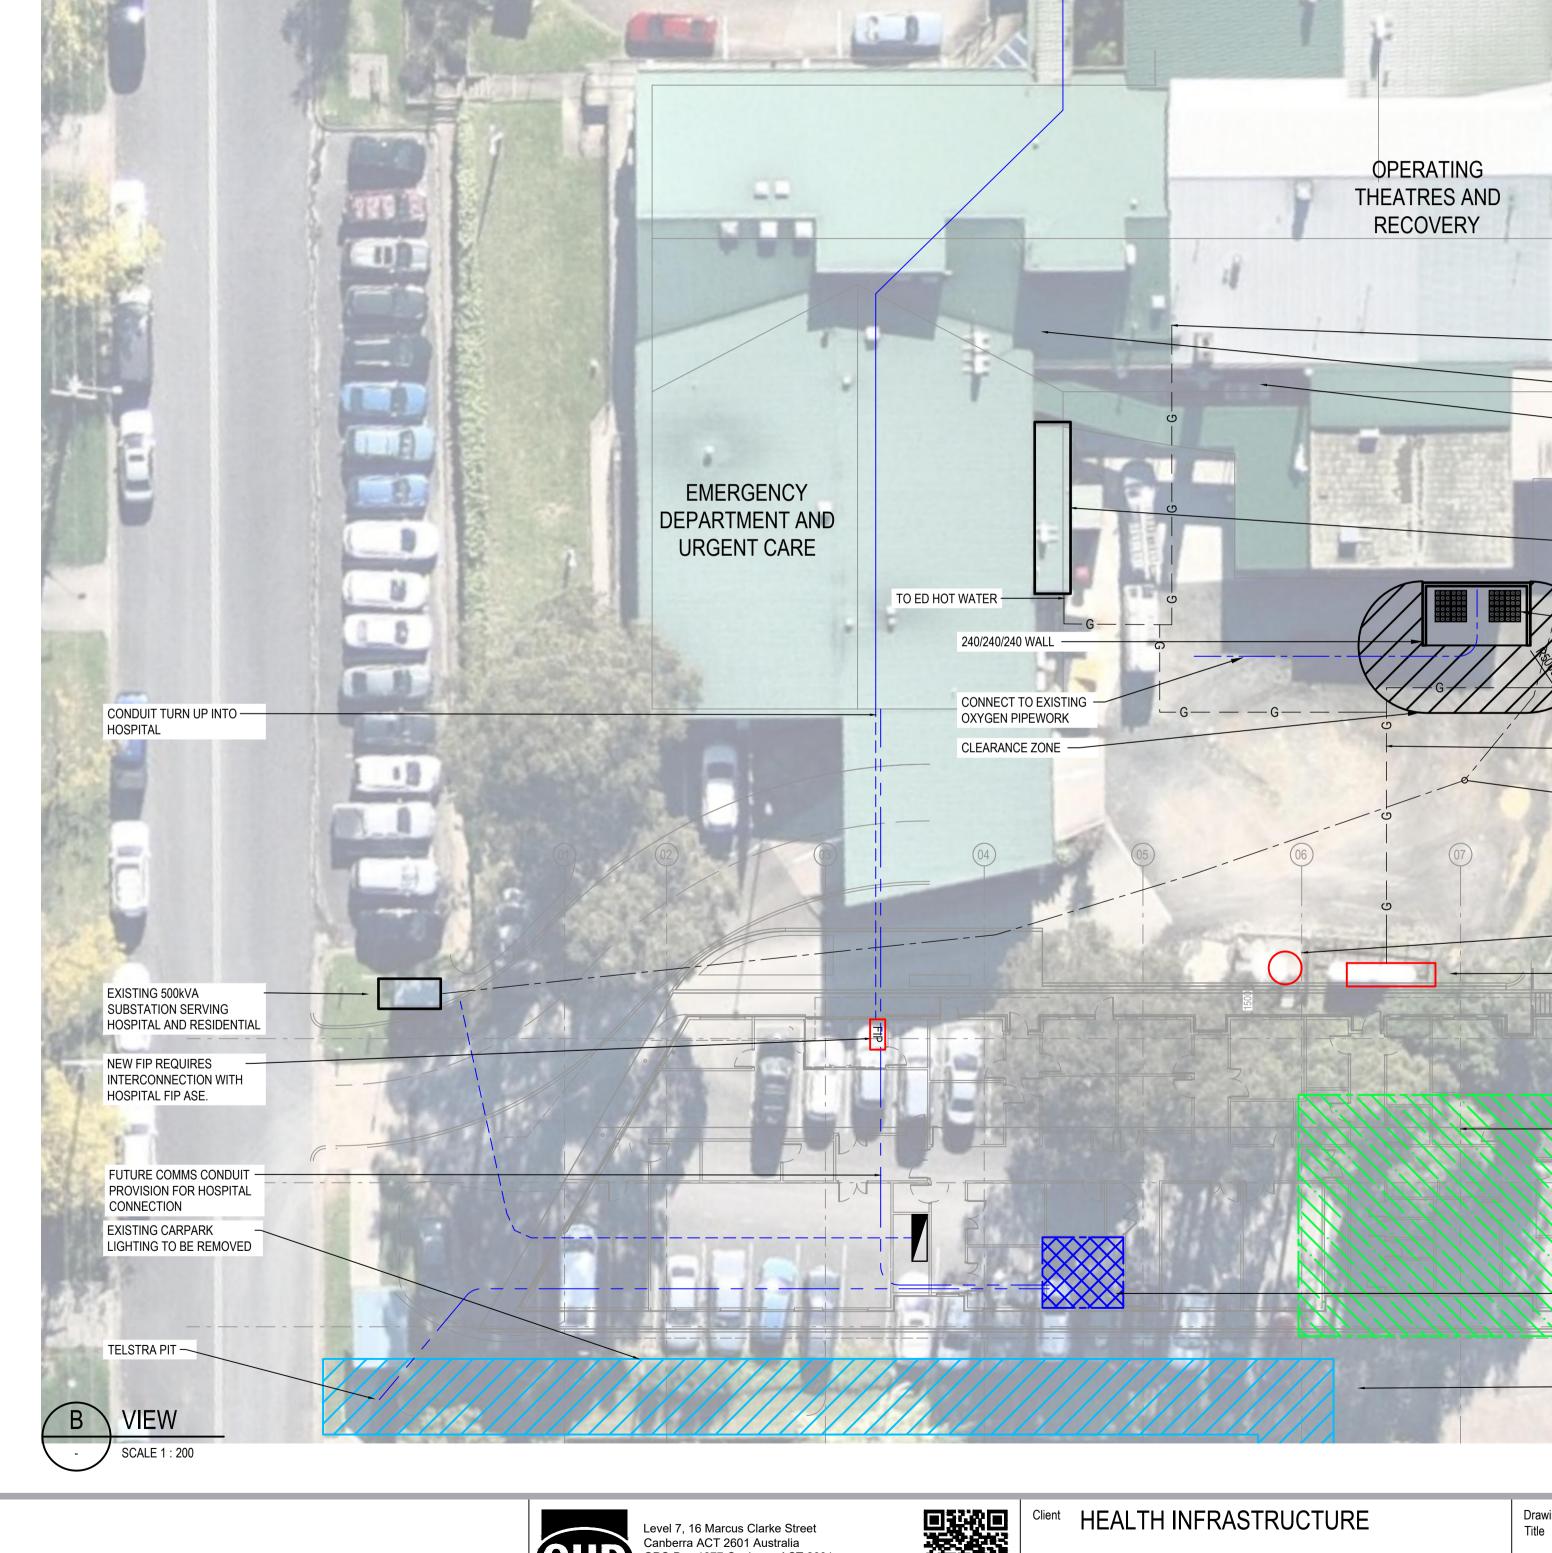

EXISTING HYDRANT BOOSTER

C DESIGN DEVELOPMENT TL 18.06.24 TL 28.02.24 B SCHEMATIC DESIGN A SKETCH PLAN TL 22.12.23 Rev Description Checked Approved Date Drafting Check

2500 5000 7500 10000 12500mm SCALE 1:250 AT ORIGINAL SIZE

Project BATEMANS BAY COMMUNITY HEALTH Status PRELIMINARY

EXISTING FIP

ENTRY

Drawing COMBINED SERVICES SITE PLAN

12611726-GHD-00-00-DRG-CS-0

EXISTING CAMPUS MSB (BELOW)

TO PLANTROOM

- ED DB IN STORE ROOM

NEW CENTRAL COMMS ROOM

NOMINAL PATH OF WATER EASEMENT AND PROPOSED SERVICE ACCESS PATH

DEMOLISHED

PARK CONSTRUCTION

DELIVERY LOAD

**Design Check**