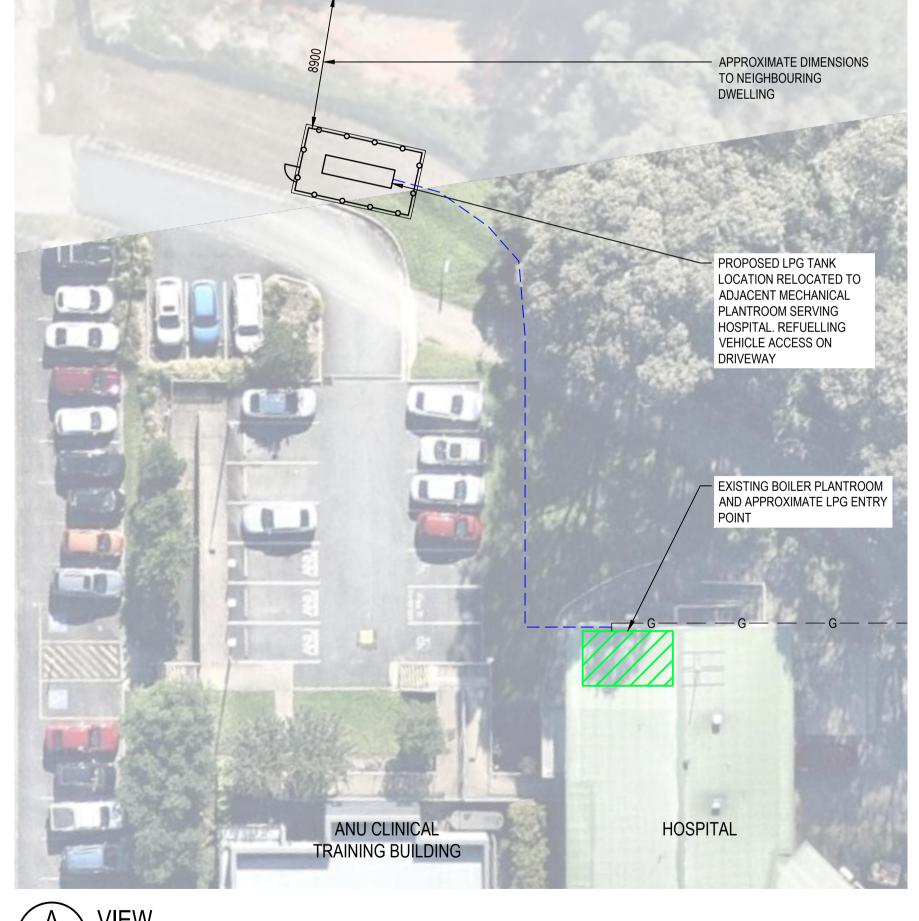

THEATER MECHANICAL PLANT

MEDICAL GAS STORAGE.
ADDITIONAL 02 MANIFOLD
PACKS PROPOSED FOR INTERIM
USAGE

- APPROX. AREA OF NEW  ${\rm O_2}$  MANPACKS TO MATCH PEAK

NOMINAL PATH OF EXISTING LPG PIPE. THIS BRANCH TO BOILER ROOM (TBC)

NOMINAL PATH OF EXISTING

HOSPITAL ELECTRICAL
MAINS CABLE. DEPTHS TO
BE VERIFIED PRIOR TO CAR

3000 L OXYGEN TANK TO BE DEMOLISHED

EXISTING LPG TANK TO BE

SEWER PUMP BELOW CONNECTING TO MORTUARY

PROPOSED SERVICE AREA BELOW BUILDING