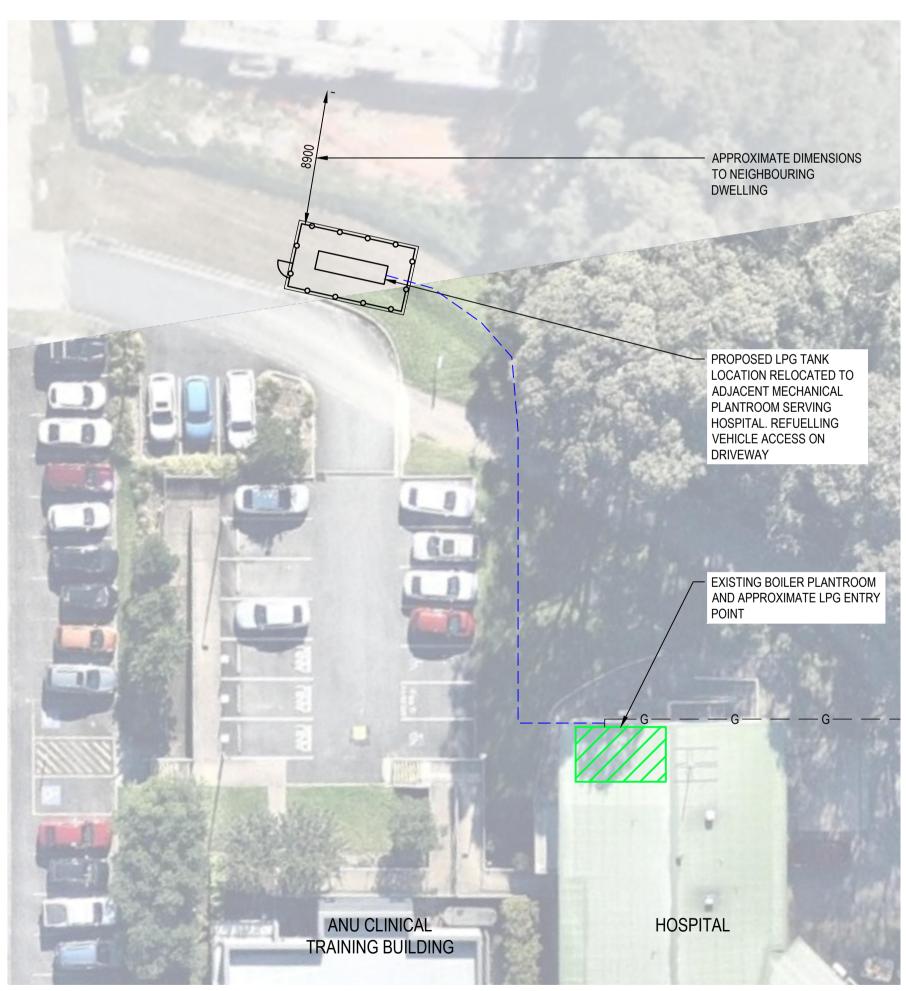

THEATER MECHANICAL PLANT

MEDICAL GAS STORAGE.
ADDITIONAL 02 MANIFOLD
PACKS PROPOSED FOR INTERIM
USAGE

- APPROX. AREA OF NEW  ${\rm O_2}$  MANPACKS TO MATCH PEAK

NOMINAL PATH OF EXISTING LPG PIPE. THIS BRANCH TO BOILER ROOM (TBC)

NOMINAL PATH OF EXISTING

HOSPITAL ELECTRICAL
MAINS CABLE. DEPTHS TO
BE VERIFIED PRIOR TO CAR

3000 L OXYGEN TANK TO BE DEMOLISHED

EXISTING LPG TANK TO BE

SEWER PUMP BELOW CONNECTING TO MORTUARY

PROPOSED SERVICE AREA BELOW BUILDING