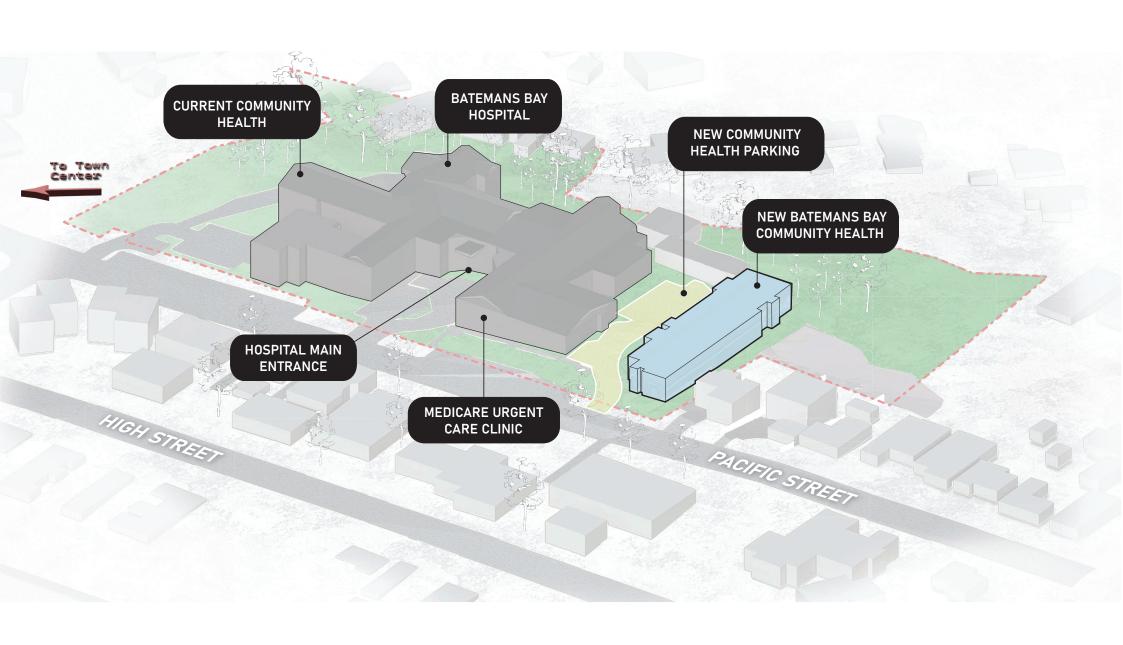

NSW Health Infrastructure (HI) is proposing to construct a single storey community health facility with associated at-grade parking at Batemans Bay Hospital, located at 7 Pacific Street, Batemans Bay.

For your information, a plan indicating the location and extent of the work is enclosed. The works will not exceed 15m in height and will be located more than 5m from the nearest property boundary. Generally, the proposed activity comprises:

- Tree removal at the proposed location of the new building.
- Construction of a single storey health services facility including a reception area, patient consultation rooms, support areas, staff workstations and meeting rooms.
- Provision of a new at-grade car park to the north of the new building, accessed via the existing southern driveway.
- Infrastructure works and services augmentation.
- Landscaping.