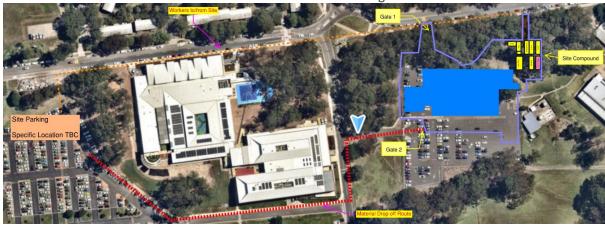

## **Construction Parking**

For all other arriving to work via car, the following location has been allocated by Macquarie Uni as a parking for the Construction Workers. Please note that specific location is undefined currently however has been nominated in this area shown below in orange.